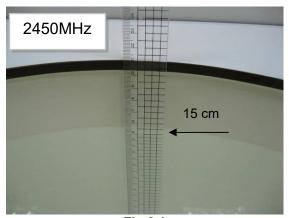

## Photograph of the tissue simulant fluid liquid depth (Head)

Fig.2.2

Unless otherwise stated the results shown in this test report refer only to the sample(s) tested and such sample(s) are retained for 90 days only. 除非早有說明,此報告結果僅對測試之緣品台書,同時此樣品僅保留仍天。木報告未經木公司書面許可,不可部份複製。