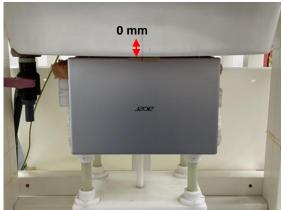

## Body - distance between flat phantom and EUT is 0 mm

Fig.3 EUT Bottom side to flat phantom

Unless otherwise stated the results shown in this test report refer only to the sample(s) tested and such sample(s) are retained for 90 days only. 除非只有铅明,此報生结用攝影測建立幾只有著,同時世輕具攝風如何主。大報生主概太公司書面對可,不可可以猶剩。