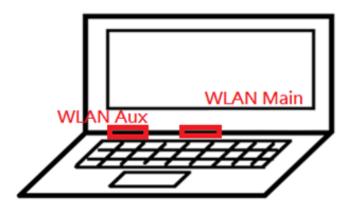

SGS Taiwan Ltd.

No.134,Wu Kung Road, New Taipei Industrial Park, Wuku District, New Taipei City, Taiwan/新北市五股區新北產業園區五工路 134 號 f (886-2) 2298-0488

Rev: 01

Page: 5 of 5

Fig.6 Antenna location of EUT

- End of Report -