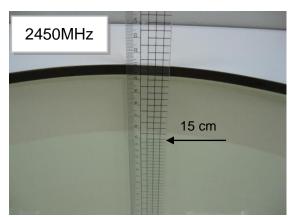

## Photograph of the tissue simulant fluid liquid depth

5000MHz

Fig.2.1

Fig.2.2

Unless otherwise stated the results shown in this test report refer only to the sample(s) tested and such sample(s) are retained for 90 days only. 除非只有的时,他都是好用魔器测验之样只有害,同时他接见魔是约00千。木都些主领大八司事而统可,不可如以推测。