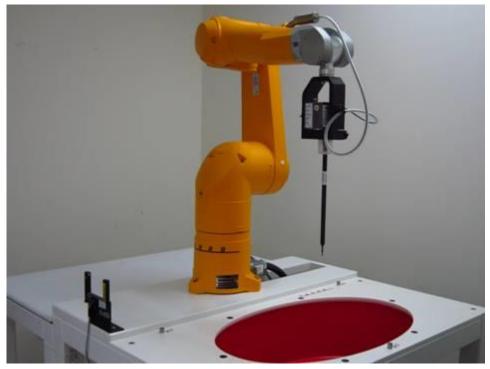

## **Appendix A - Photographs of Test Setup**

Fig.1 Photograph of the SAR measurement system

Unless otherwise stated the results shown in this test report refer only to the sample(s) tested and such sample(s) are retained for 90 days only.