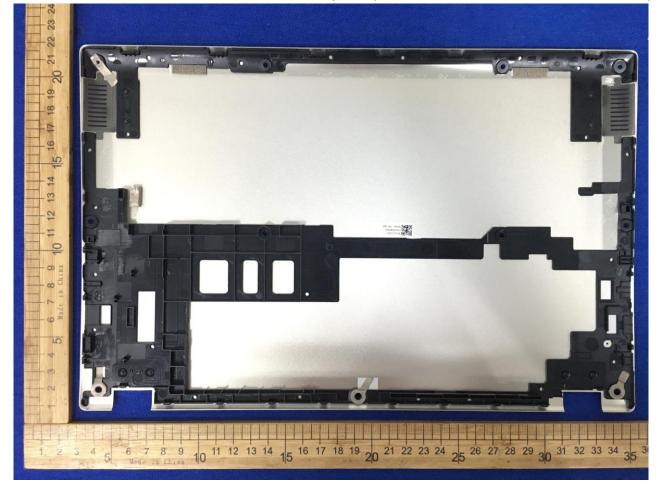

Host: Notebook computer (Brand Name: acer / Model Name: N20H2)

Host: Notebook computer (Brand Name: acer / Model Name: N20H2)

Host: Notebook computer (Brand Name: acer / Model Name: N20H2)

Host: Notebook computer (Brand Name: acer / Model Name: N20H2)