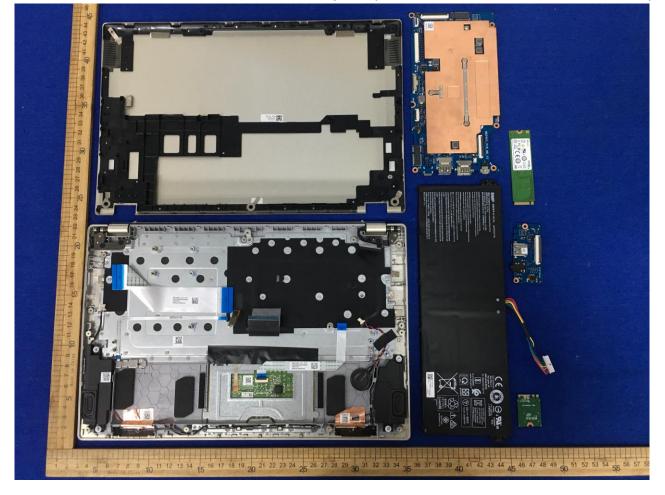

Host: Notebook computer (Brand Name: acer / Model Name: N20H2)

Host: Notebook computer (Brand Name: acer / Model Name: N20H2)

------THE END------