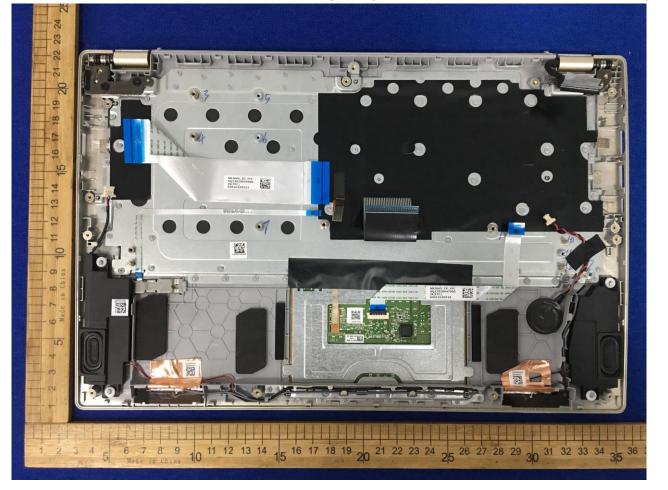

Host: Notebook computer (Brand Name: acer / Model Name: N20H2)

Host: Notebook computer (Brand Name: acer / Model Name: N20H2)

Host: Notebook computer (Brand Name: acer / Model Name: N20H2)

Host: Notebook computer (Brand Name: acer / Model Name: N20H2)