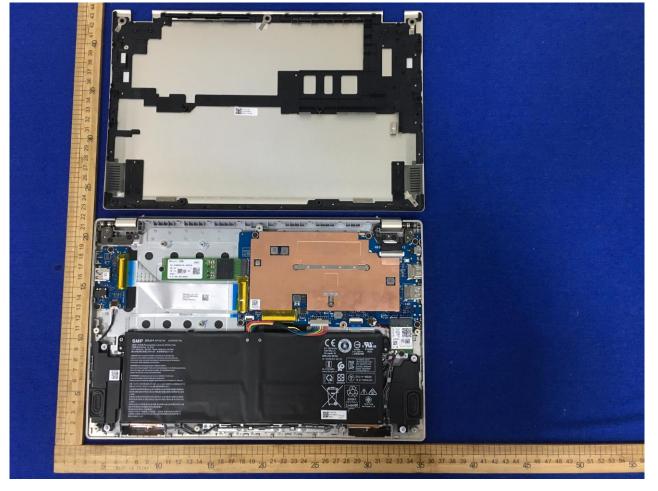

Host: Notebook computer (Brand Name: acer / Model Name: N20H2)

Host: Notebook computer (Brand Name: acer / Model Name: N20H2)

Host: Notebook computer (Brand Name: acer / Model Name: N20H2)

Host: Notebook computer (Brand Name: acer / Model Name: N20H2)