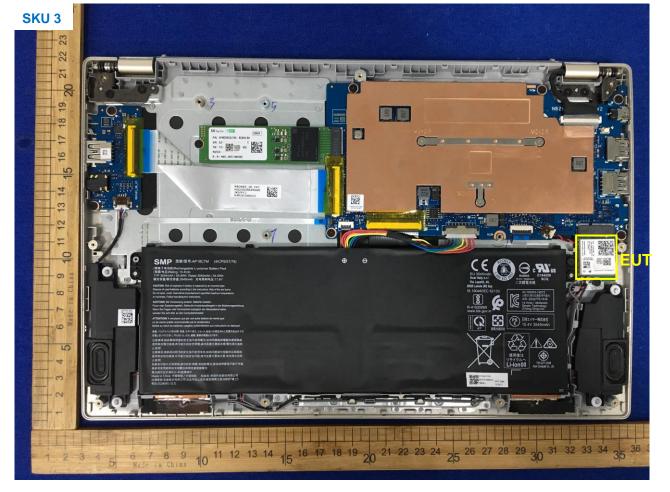

Host: Notebook computer (Brand Name: acer / Model Name: N20H2)

Host: Notebook computer (Brand Name: acer / Model Name: N20H2)

Host: Notebook computer (Brand Name: acer / Model Name: N20H2)

Host: Notebook computer (Brand Name: acer / Model Name: N20H2)