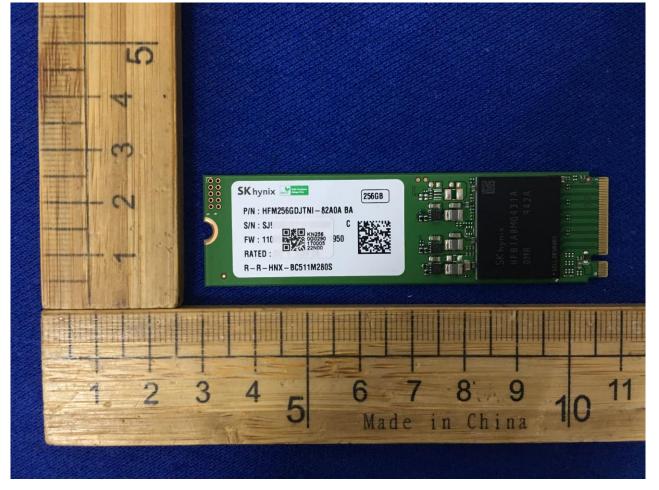

|                                 | nost. Notebook computer (Drand Name, acer / moder Name, N2012)       |
|---------------------------------|----------------------------------------------------------------------|
| 1 2 3 4 5 6 7 8 9 10 11 12 13 1 |                                                                      |
|                                 | 3 4 5 6 7 8 9 10 11 12 13 14 15 16 17 18 19 20 21 2<br>Made in China |