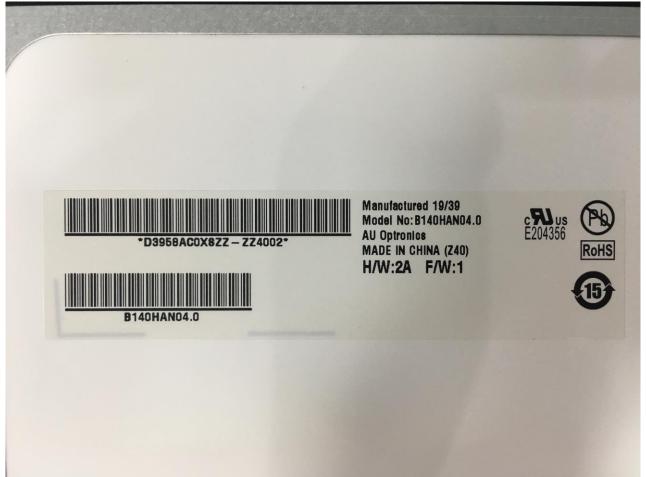

Host: Notebook computer (Brand Name: acer / Model Name: N20H2)

Host: Notebook computer (Brand Name: acer / Model Name: N20H2)

Host: Notebook computer (Brand Name: acer / Model Name: N20H2)

Host: Notebook computer (Brand Name: acer / Model Name: N20H2)