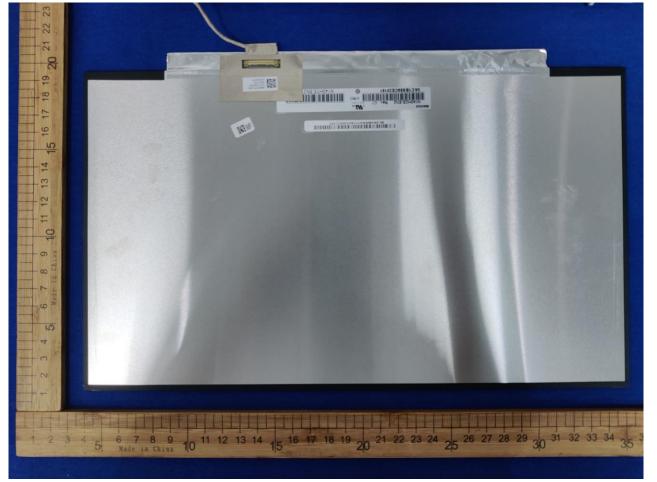

Host: Notebook computer (Brand Name: acer / Model Name: N20H2)

Host: Notebook computer (Brand Name: acer / Model Name: N20H2)

Host: Notebook computer (Brand Name: acer / Model Name: N20H2)

Host: Notebook computer (Brand Name: acer / Model Name: N20H2)