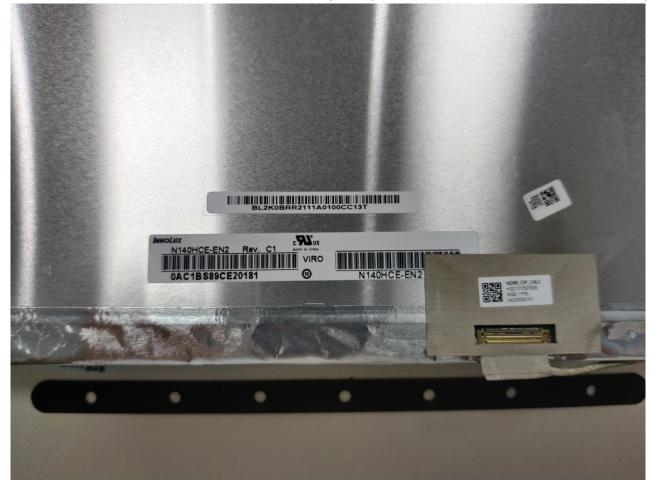

Host: Notebook computer (Brand Name: acer / Model Name: N20H2)

Host: Notebook computer (Brand Name: acer / Model Name: N20H2)

Host: Notebook computer (Brand Name: acer / Model Name: N20H2)

Host: Notebook computer (Brand Name: acer / Model Name: N20H2)