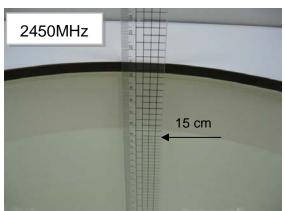

## Photograph of the tissue simulant fluid liquid depth (Body)

Fig.2.1 Fig.2.2

Unless otherwise stated the results shown in this test report refer only to the sample(s) tested and such sample(s) are retained for 90 days only.