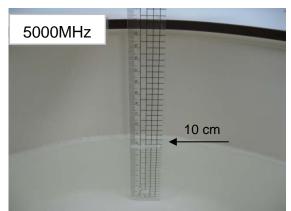

## Photograph of the tissue simulant fluid liquid depth (Body)

Fig.2.1 Fig.2.2

Unless otherwise stated the results shown in this test report refer only to the sample(s) tested and such sample(s) are retained for 90 days only.