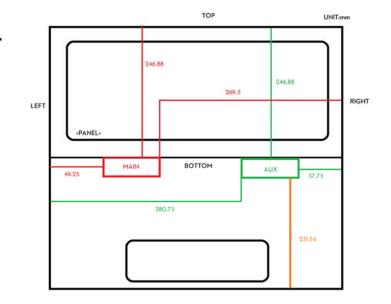

SGS Taiwan Ltd.

No.134,Wu Kung Road, New Taipei Industrial Park, Wuku District, New Taipei City, Taiwan 24803/新北市五股區新北產業園區五工路 134 號

Rev: 03

Page: 5 of 5

Fig.6 Antenna location of EUT

- End of Report -

Unless otherwise stated the results shown in this test report refer only to the sample(s) tested and such sample(s) are retained for 90 days only.