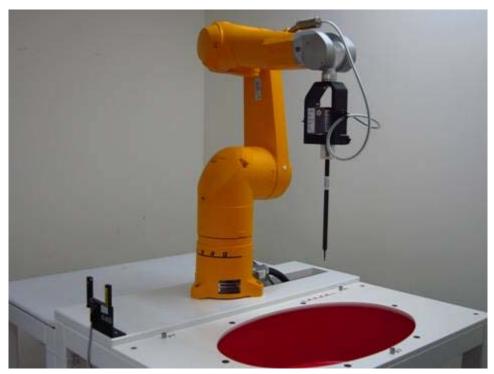

## **Appendix A - Photographs of Test Setup**

Fig.1 Photograph of the SAR measurement system

Unless otherwise stated the results shown in this test report refer only to the sample(s) tested and such sample(s) are retained for 90 days only.