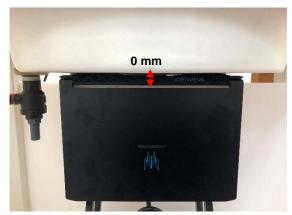

## Body - distance between flat phantom and EUT is 0 mm

Fig.3 EUT Bottom side to flat phantom

Unless otherwise stated the results shown in this test report refer only to the sample(s) tested and such sample(s) are retained for 90 days only.