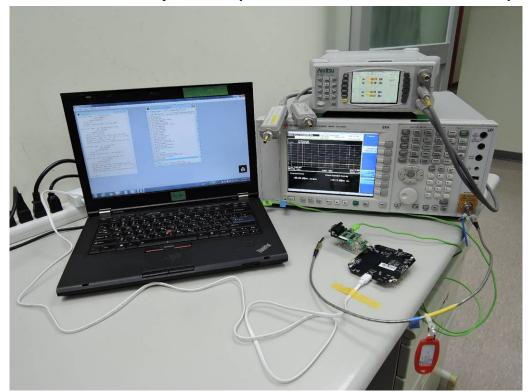

## **Conducted Setup Photo (Measurement at Antenna Port)**

Unless otherwise stated the results shown in this test report refer only to the sample(s) tested and such sample(s) are retained for 90 days only.