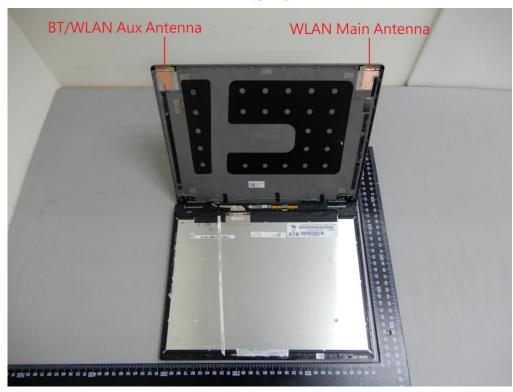

#### Internal View of EUT - 5

Antenna

Unless otherwise stated the results shown in this test report refer only to the sample(s) tested and such sample(s) are retained for 90 days only.

Unless otherwise stated the results shown in this test report reter only to the sample(s) tested and such sample(s) are retained for 90 days only. 除非另有說明,此報告結果僅對測試之樣品負責,同時此樣品僅保留90天。本報告未經本公司書面許可,不可部份複製。