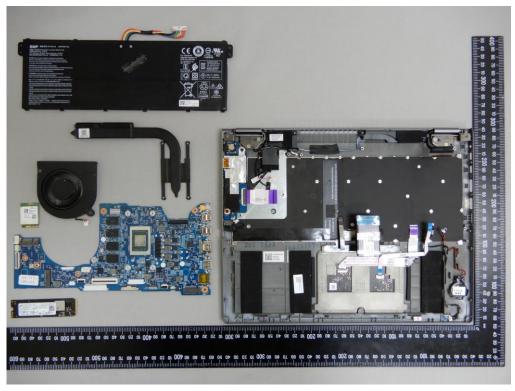

#### Internal View of EUT - 3

Internal View of EUT - 4

Unless otherwise stated the results shown in this test report refer only to the sample(s) tested and such sample(s) are retained for 90 days only.

除非另有說明·此報告結果僅對測試之樣品負責,同時此樣品僅保留90天。本報告未經本公司書面許可,不可部份複製。