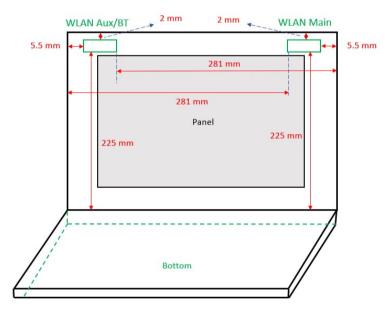

No.134,Wu Kung Road, New Taipei Industrial Park, Wuku District, New Taipei City, Taiwan/新北市五股區新北產業園區五工路 134 號 SGS Taiwan Ltd.

t (886-2) 2299-3279 台灣檢驗科技股份有限公司

f (886-2) 2298-0488

www.sgs.com.tw

Top side 2 mm 2 mm WLAN Aux/BT WLAN Main 4 5.5 mm 5.5 mm 281 mm Left side 281 mm **Right side** Panel 225 mm 225 mm Bottom side

### Fig.9 Antenna location of EUT (Tablet mode)

### Fig.10 Antenna location of EUT (Notebook mode)