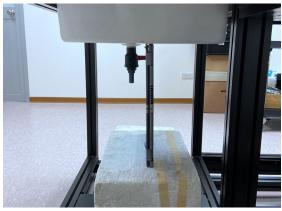

### Body - distance between flat phantom and EUT is 0 mm

Fig.5 EUT Right side to flat phantom

Fig.6 EUT Left side to flat phantom

Unless otherwise stated the results shown in this test report refer only to the sample(s) tested and such sample(s) are retained for 90 days only.