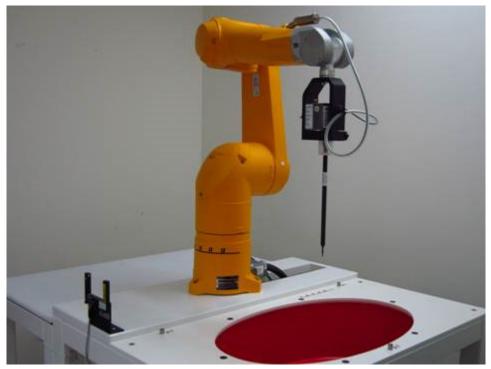

## **Appendix A - Photographs of Test Setup**

Fig.1 Photograph of the SAR measurement system

Unless otherwise stated the results shown in this test report refer only to the sample(s) tested and such sample(s) are retained for 90 days only.