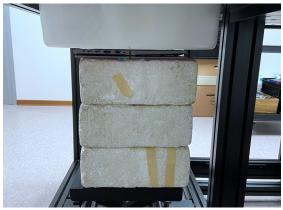

### Body - distance between flat phantom and EUT is 0 mm

Fig.3 EUT Back side to flat phantom

Fig.4 EUT Top side to flat phantom

Unless otherwise stated the results shown in this test report refer only to the sample(s) tested and such sample(s) are retained for 90 days only.