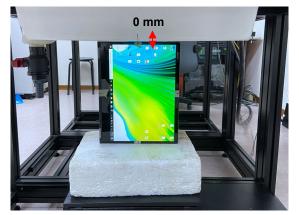

### Body - distance between flat phantom and EUT is 0 mm

Fig.5 EUT Right side to flat phantom

Fig.6 EUT Left side to flat phantom

Unless otherwise stated the results shown in this test report refer only to the sample(s) tested and such sample(s) are retained for 90 days only.