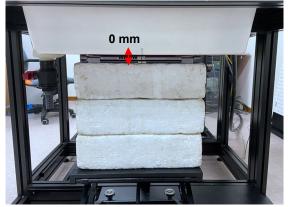

#### Photograph of the tissue simulant fluid liquid depth

Unless otherwise stated the results shown in this test report refer only to the sample(s) tested and such sample(s) are retained for 90 days only.