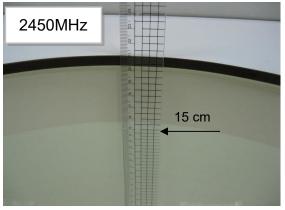

#### Photograph of the tissue simulant fluid liquid depth

Unless otherwise stated the results shown in this test report refer only to the sample(s) tested and such sample(s) are retained for 90 days only.