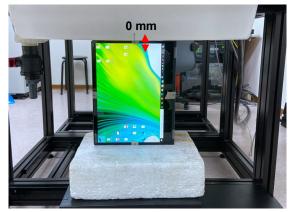

### Body - distance between flat phantom and EUT is 0 mm

Fig.3 EUT Back side to flat phantom

Fig.4 EUT Top side to flat phantom

Unless otherwise stated the results shown in this test report refer only to the sample(s) tested and such sample(s) are retained for 90 days only.