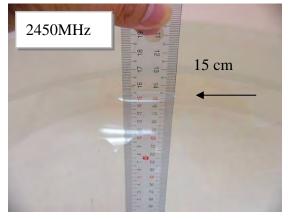

### Photograph of the Tissue Simulant Fluid Liquid Depth 15cm

Fig.2 Flat (Body)

Unless otherwise stated the results shown in this test report refer only to the sample(s) tested and such sample(s) are retained for 90 days only.