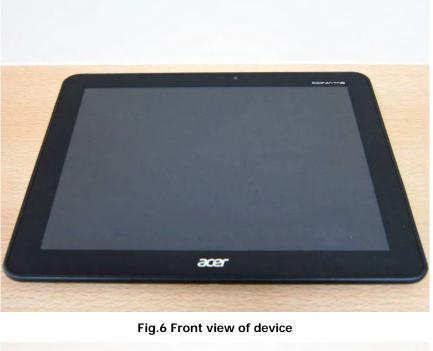

### 11. Photographs of the EUT

Fig.7 Back view of device

Unless otherwise stated the results shown in this test report refer only to the sample(s) tested and such sample(s) are retained for 90 days only.