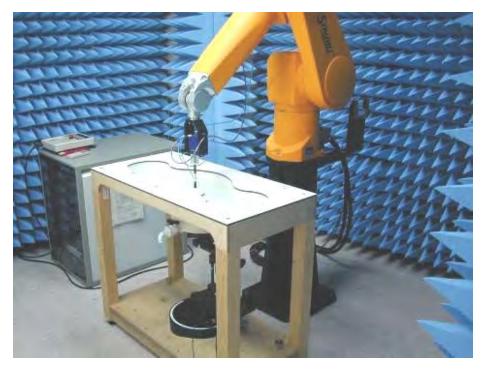

## 10. Photographs of Test Setup

Fig.1 Photograph of the SAR Measurement System

Unless otherwise stated the results shown in this test report refer only to the sample(s) tested and such sample(s) are retained for 90 days only.