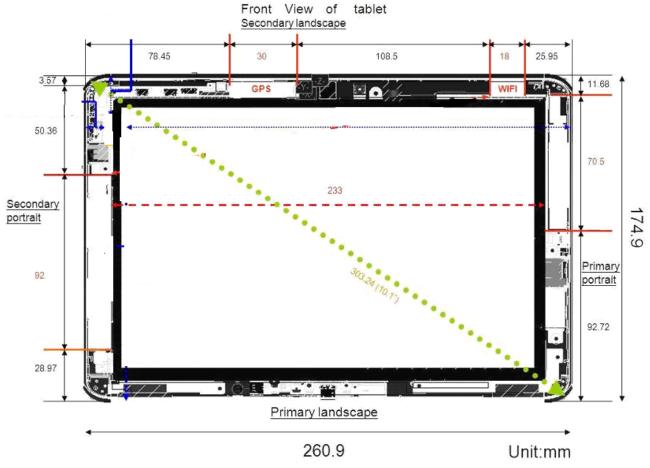

### 11. Photographs of the EUT

Fig.7 Back view of device

Unless otherwise stated the results shown in this test report refer only to the sample(s) tested and such sample(s) are retained for 90 days only.