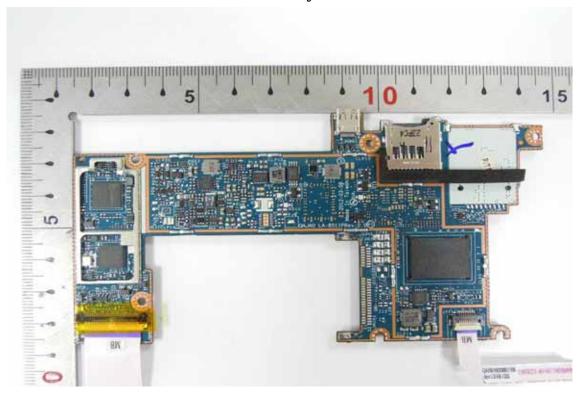

# Internal View of EUT-10

Internal View of EUT-11

Unless otherwise stated the results shown in this test report refer only to the sample(s) tested and such sample(s) are retained for 90 days only. 除非另有說明,此報告結果僅對測試之樣品負責,同時此樣品僅保留90天。本報告未經本公司書面許可,不可部份複製。
This document is issued by the Company subject to its General Conditions of Service printed overleaf, available on request or accessible at <a href="www.sqs.com/terms\_and\_conditions.htm">www.sqs.com/terms\_and\_conditions.htm</a> and,

### Internal View of EUT-12

Antenna Location

Unless otherwise stated the results shown in this test report refer only to the sample(s) tested and such sample(s) are retained for 90 days only. 除非另有說明,此報告結果僅對測試之樣品負責,同時此樣品僅保留90天。本報告未經本公司書面許可,不可部份複製。
This document is issued by the Company subject to its General Conditions of Service printed overleaf, available on request or accessible at <a href="www.sqs.com/terms\_and\_conditions.htm">www.sqs.com/terms\_and\_conditions.htm</a> and,