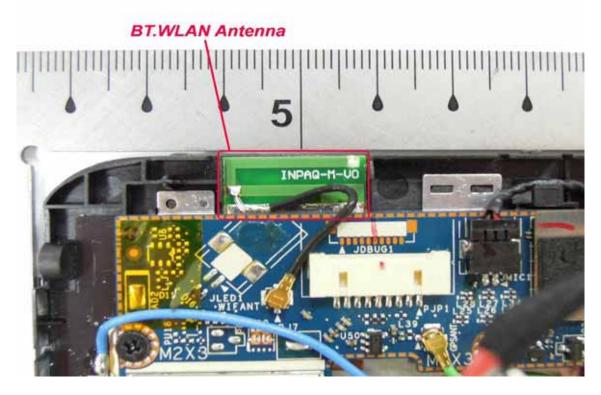

### WLAN.BT Antenna (1) WNC PIFA Antenna

WLAN.BT Antenna (2) Inpaq PIFA Antenna

Unless otherwise stated the results shown in this test report refer only to the sample(s) tested and such sample(s) are retained for 90 days only. 除非另有說明,此報告結果僅對測試之樣品負責,同時此樣品僅保留90天。本報告未經本公司書面許可,不可部份複製。
This document is issued by the Company subject to its General Conditions of Service printed overleaf, available on request or accessible at <a href="www.sqs.com/terms\_and\_conditions.htm">www.sqs.com/terms\_and\_conditions.htm</a> and,