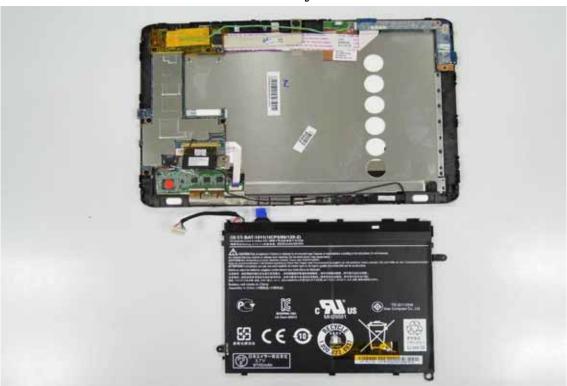

### Internal View of EUT-12

Antenna Location

Unless otherwise stated the results shown in this test report refer only to the sample(s) tested and such sample(s) are retained for 90 days only. 除非另有說明,此報告結果僅對測試之樣品負責,同時此樣品僅保留90天。本報告未經本公司書面許可,不可部份複製。
This document is issued by the Company subject to its General Conditions of Service printed overleaf, available on request or accessible at <a href="www.sqs.com/terms\_and\_conditions.htm">www.sqs.com/terms\_and\_conditions.htm</a> and,