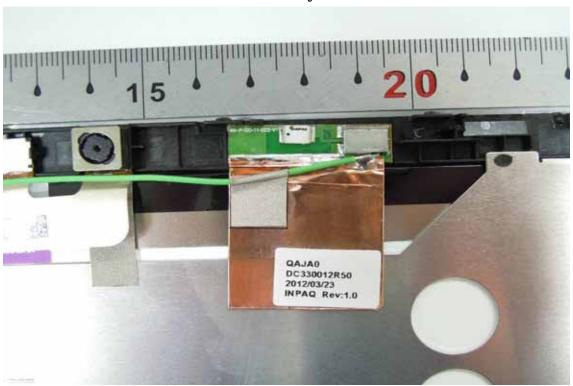

### WLAN.BT Antenna (1) WNC PIFA Antenna

WLAN.BT Antenna (2) Inpaq PIFA Antenna

Unless otherwise stated the results shown in this test report refer only to the sample(s) tested and such sample(s) are retained for 90 days only. 除非另有說明,此報告結果僅對測試之樣品負責,同時此樣品僅保留90天。本報告未經本公司書面許可,不可部份複製。
This document is issued by the Company subject to its General Conditions of Service printed overleaf, available on request or accessible at <a href="www.sqs.com/terms\_and\_conditions.htm">www.sqs.com/terms\_and\_conditions.htm</a> and,