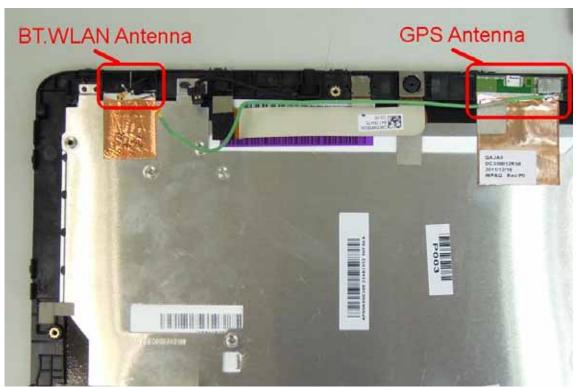

### Internal View of EUT-12

Antenna Location

Unless otherwise stated the results shown in this test report refer only to the sample(s) tested and such sample(s) are retained for 90 days only. 除非另有說明,此報告結果僅對測試之樣品負責,同時此樣品僅保留90天。本報告未經本公司書面許可,不可部份複製。
This document is issued by the Company subject to its General Conditions of Service printed overleaf, available on request or accessible at <a href="www.sqs.com/terms\_and\_conditions.htm">www.sqs.com/terms\_and\_conditions.htm</a> and,

### WLAN.BT Antenna (1) WNC PIFA Antenna

WLAN.BT Antenna (2) Inpaq PIFA Antenna

Unless otherwise stated the results shown in this test report refer only to the sample(s) tested and such sample(s) are retained for 90 days only. 除非另有說明,此報告結果僅對測試之樣品負責,同時此樣品僅保留90天。本報告未經本公司書面許可,不可部份複製。
This document is issued by the Company subject to its General Conditions of Service printed overleaf, available on request or accessible at <a href="www.sqs.com/terms\_and\_conditions.htm">www.sqs.com/terms\_and\_conditions.htm</a> and,