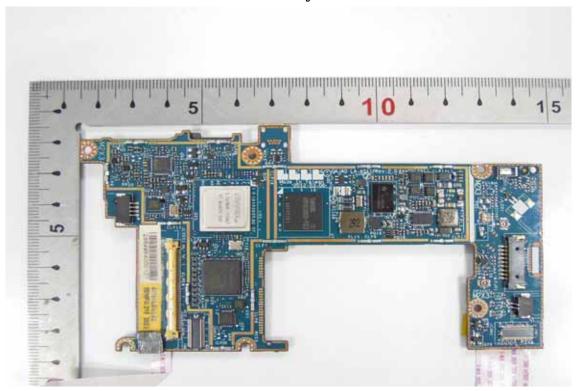

### Internal View of EUT-12

Antenna Location

Unless otherwise stated the results shown in this test report refer only to the sample(s) tested and such sample(s) are retained for 90 days only. 除非另有說明,此報告結果僅對測試之樣品負責,同時此樣品僅保留90天。本報告未經本公司書面許可,不可部份複製。
This document is issued by the Company subject to its General Conditions of Service printed overleaf, available on request or accessible at <a href="www.sqs.com/terms\_and\_conditions.htm">www.sqs.com/terms\_and\_conditions.htm</a> and,