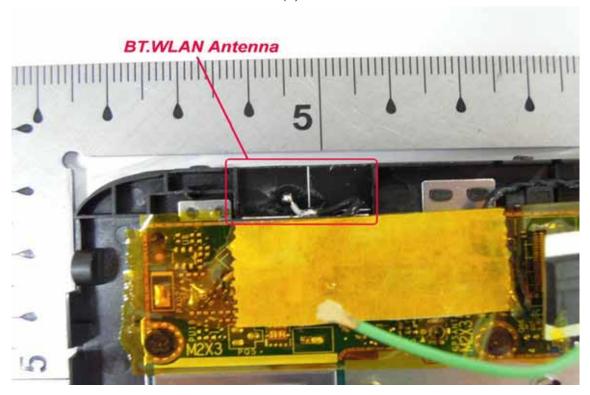

### WLAN.BT Antenna (1) WNC PIFA Antenna

WLAN.BT Antenna (2) Inpaq PIFA Antenna

Unless otherwise stated the results shown in this test report refer only to the sample(s) tested and such sample(s) are retained for 90 days only. 除非另有說明,此報告結果僅對測試之樣品負責,同時此樣品僅保留90天。本報告未經本公司書面許可,不可部份複製。
This document is issued by the Company subject to its General Conditions of Service printed overleaf, available on request or accessible at <a href="www.sqs.com/terms\_and\_conditions.htm">www.sqs.com/terms\_and\_conditions.htm</a> and,