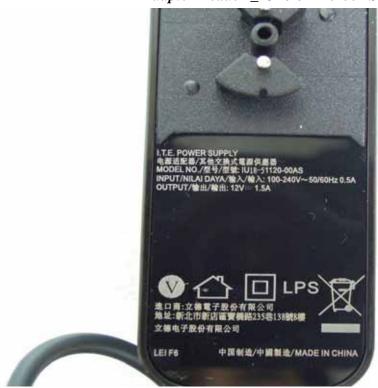

## Adapter-Leader \_IU18-51120-00AS

Adapter-Leader \_IU18-51120-00AS

Unless otherwise stated the results shown in this test report refer only to the sample(s) tested and such sample(s) are retained for 90 days only. 除非另有說明,此報告結果僅對測試之樣品負責,同時此樣品僅保留90天。本報告未經本公司書面許可,不可部份複製。
This document is issued by the Company subject to its General Conditions of Service printed overleaf, available on request or accessible at <a href="www.sqs.com/terms\_and\_conditions.htm">www.sqs.com/terms\_and\_conditions.htm</a> and,