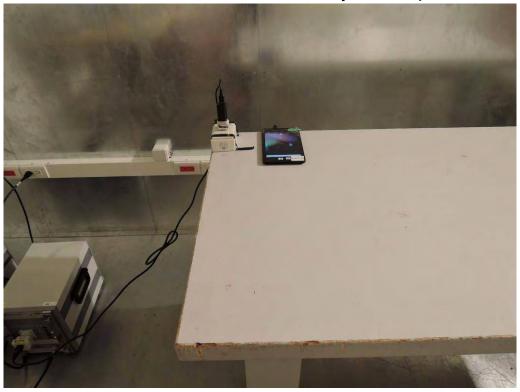

### PHOTOGRAPHS OF SET UP

Radiated Emission Set up Photos (Below 1GHz)

Unless otherwise stated the results shown in this test report refer only to the sample(s) tested and such sample(s) are retained for 90 days only.