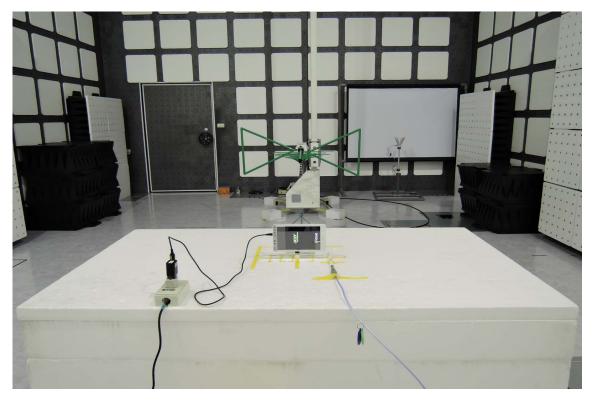

## **PHOTOGRAPHS OF SET UP**

**Radiated Emission Set up Photos (Below 1GHz)** 

|   | x x | •     |     | R |       |     | • |   |   | •   | ĸ  |   | •     | •          |       |             |
|---|-----|-------|-----|---|-------|-----|---|---|---|-----|----|---|-------|------------|-------|-------------|
|   | • • |       | • • |   | • •   | •   | • |   | • |     | -  | * |       | *          |       |             |
|   | • • |       |     |   | : :   |     |   |   |   |     | -  |   |       |            | ::    |             |
|   |     |       |     |   |       |     |   |   |   |     | -  |   |       | - <u>-</u> | · · · | · · · · · · |
|   |     |       | • • | • | • •   |     |   | • |   | •   |    | • | •     | •          |       | 1-          |
|   |     | • •   | • • |   | •••   | •   |   | • |   | • • | +  | - | •<br> | · · · ·    | • •   |             |
|   | •   |       | • • |   |       |     | • |   |   |     | .  |   |       | ::         |       |             |
|   |     |       |     | _ |       | -   |   | 5 |   |     | 1. |   |       |            |       |             |
|   |     |       |     | - | 7-2-1 | -11 |   |   |   |     |    |   |       | A          | 100   |             |
| 9 |     |       |     |   |       |     |   |   |   |     |    |   |       |            |       |             |
| - | -   | and a |     |   |       |     |   |   |   |     |    |   |       |            |       |             |
|   |     |       |     |   |       |     |   |   |   |     |    |   |       |            |       | 1           |
|   |     |       |     |   |       |     |   |   |   |     |    |   |       |            |       | 7           |