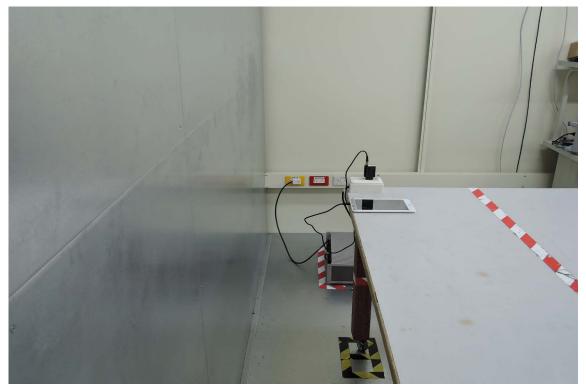

## **PHOTOGRAPHS OF SET UP**

**Radiated Emission Set up Photos (Below 1GHz)** 

|   | x x | •     |     | R |       |     | • |   |   | •   | ĸ  |   | •     | •          |       |             |
|---|-----|-------|-----|---|-------|-----|---|---|---|-----|----|---|-------|------------|-------|-------------|
|   | • • |       | • • |   | • •   | •   | • |   | • |     | -  | * |       | *          |       |             |
|   | • • |       |     |   | : :   |     |   |   |   |     | -  |   |       |            | ::    |             |
|   |     |       |     |   |       |     |   |   |   |     | -  |   |       | - <u>-</u> | · · · | · · · · · · |
|   |     |       | • • | • | • •   |     |   | • |   | •   |    | • | •     | •          |       | 1-          |
|   |     | • •   | • • |   | •••   | •   |   | • |   | • • | +  | - | •<br> | · · · ·    | • •   |             |
|   | •   |       | • • |   |       |     | • |   |   |     | .  |   |       | ::         |       |             |
|   |     |       |     | _ |       | -   |   | 5 |   |     | 1. |   |       |            |       |             |
|   |     |       |     | - | 7-2-1 | -11 |   |   |   |     |    |   |       | A          | 100   |             |
| 9 |     |       |     |   |       |     |   |   |   |     |    |   |       |            |       |             |
| - | -   | and a |     |   |       |     |   |   |   |     |    |   |       |            |       |             |
|   |     |       |     |   |       |     |   |   |   |     |    |   |       |            |       | 1           |
|   |     |       |     |   |       |     |   |   |   |     |    |   |       |            |       | 7           |