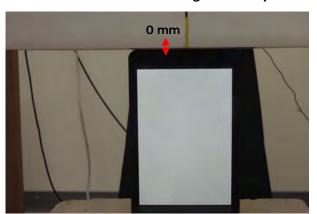

#### Body - distance between flat phantom and EUT is 0 mm

Fig.3 EUT Lap-held mode to flat phantom

Fig.4 EUT Top side to flat phantom

Fig.5 EUT Left side to flat phantom

Unless otherwise stated the results shown in this test report refer only to the sample(s) tested and such sample(s) are retained for 90 days only. 除非另有說明,此報告結果僅對測試之樣品負責,同時此樣品僅保留90天。本報告未經本公司書面許可,不可部份複製。