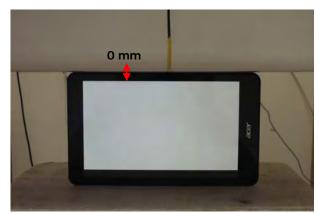

#### Body - distance between flat phantom and EUT is 0 mm

Fig.3 EUT Lap-held mode to flat phantom

Fig.4 EUT Top side to flat phantom

Fig.5 EUT Left side to flat phantom

Unless otherwise stated the results shown in this test report refer only to the sample(s) tested and such sample(s) are retained for 90 days only. 除非另有說明,此報告結果僅對測試之樣品負責,同時此樣品僅保留90天。本報告未經本公司書面許可,不可部份複製。