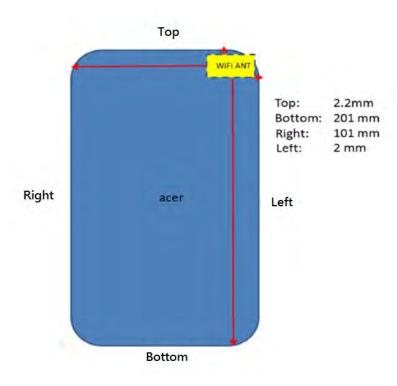

No.134,Wu Kung Road, New Taipei Industrial Park, Wuku District, New Taipei City, Taiwan 24803/新北市五股區新北產業園區五工路 134 號 f (886-2) 2298-0488

Page: 6 of 6

Fig.9 Antenna position of EUT (Back view)

- End of Report -