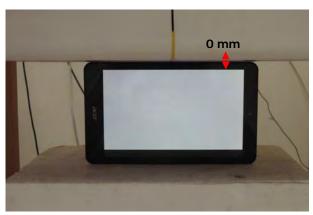

#### Body - distance between flat phantom and EUT is 0 mm

Fig.3 EUT Lap-held mode to flat phantom

Fig.4 EUT Top side to flat phantom

Fig.5 EUT Left side to flat phantom

Unless otherwise stated the results shown in this test report refer only to the sample(s) tested and such sample(s) are retained for 90 days only. 除非另有說明,此報告結果僅對測試之樣品負責,同時此樣品僅保留90天。本報告未經本公司書面許可,不可部份複製。