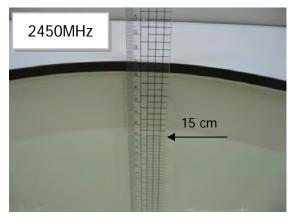

#### Photograph of the tissue simulant fluid liquid depth (Body)

Fig.2.1

Fig.2.2

Unless otherwise stated the results shown in this test report refer only to the sample(s) tested and such sample(s) are retained for 90 days only. 除非另有說明,此報告結果僅對測試之樣品負責,同時此樣品僅保留90天。本報告未經本公司書面許可,不可部份複製。