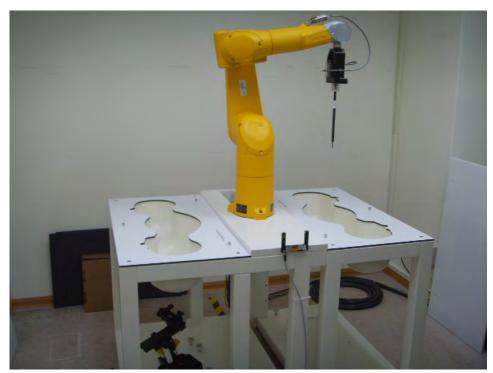

## 10. Photographs of Test Setup

Fig.1 Photograph of the SAR measurement system

Unless otherwise stated the results shown in this test report refer only to the sample(s) tested and such sample(s) are retained for 90 days only. 除非另有說明,此報告結果僅對測試之樣品負責,同時此樣品僅保留90天。本報告未經本公司書面許可,不可部份複製