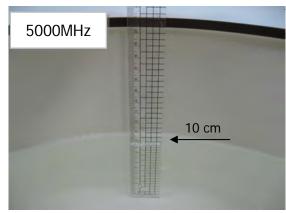

#### Photograph of the tissue simulant fluid liquid depth (Body)

Fig.2.1

Fig.2.2

Unless otherwise stated the results shown in this test report refer only to the sample(s) tested and such sample(s) are retained for 90 days only. 除非另有說明,此報告結果僅對測試之樣品負責,同時此樣品僅保留90天。本報告未經本公司書面許可,不可部份複製。