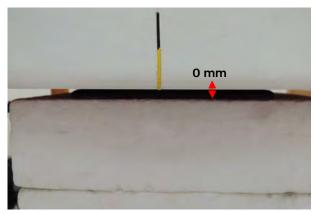

#### Photograph of the tissue simulant fluid liquid depth (Body)

Fig.2.1

Fig.2.2

Unless otherwise stated the results shown in this test report refer only to the sample(s) tested and such sample(s) are retained for 90 days only. 除非另有說明,此報告結果僅對測試之樣品負責,同時此樣品僅保留90天。本報告未經本公司書面許可,不可部份複製。