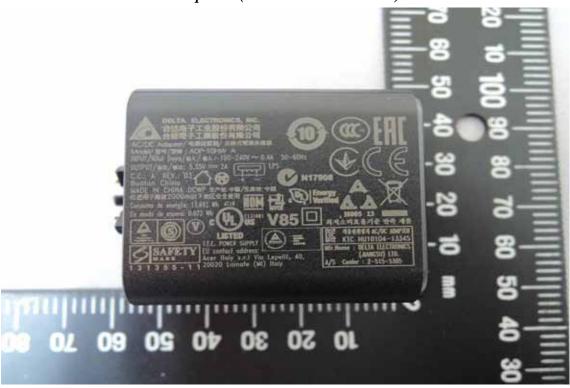

# Adapter-1 (Model: ADP-10HWA)

Adapter-2 (Model: PA-1100-25)

Unless otherwise stated the results shown in this test report refer only to the sample(s) tested and such sample(s) are retained for 90 days only.