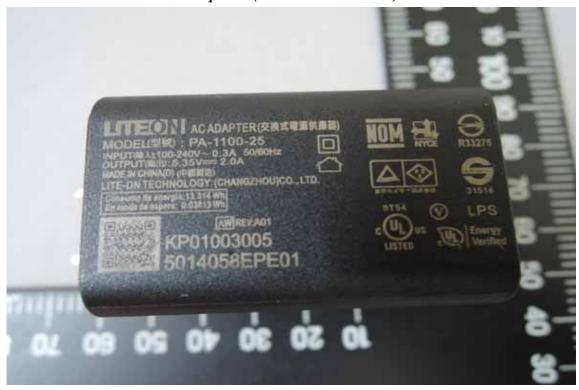

# Adapter-1 (Model: ADP-10HWA)

Adapter-2 (Model: PA-1100-25)

Unless otherwise stated the results shown in this test report refer only to the sample(s) tested and such sample(s) are retained for 90 days only.