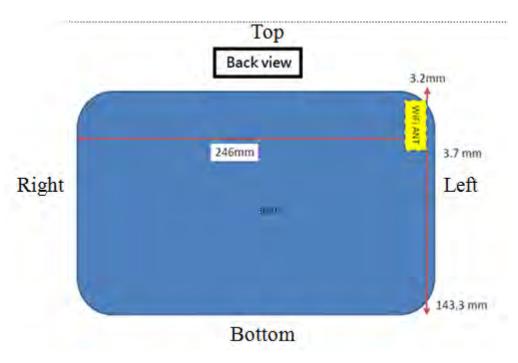

台灣檢驗科技股份有限公司

No.134,Wu Kung Road, New Taipei Industrial Park, Wuku District, New Taipei City, Taiwan 24803/新北市五股區新北產業園區五工路 134 號

Page: 5 of 5

Fig.8 Antenna position of EUT (Back view)

- End of Report -

Unless otherwise stated the results shown in this test report refer only to the sample(s) tested and such sample(s) are retained for 90 days only. 除非另有說明,此報告結果僅對測試之樣品負責,同時此樣品僅保留90天。本報告未經本公司書面許可,不可部份複製。