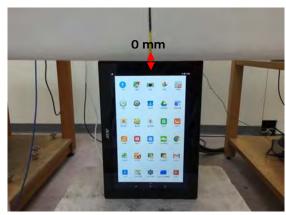

#### Body - distance between flat phantom and EUT is 0 mm

Fig.3 EUT Lap-held mode to flat phantom

Fig.4 EUT Top side to flat phantom

Fig.5 EUT Left side to flat phantom

Unless otherwise stated the results shown in this test report refer only to the sample(s) tested and such sample(s) are retained for 90 days only.