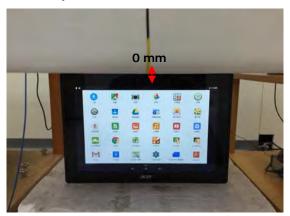

## 11. Photographs of Test Setup

Fig.1 Photograph of the SAR measurement system

Unless otherwise stated the results shown in this test report refer only to the sample(s) tested and such sample(s) are retained for 90 days only. 除非另有說明,此報告結果僅對測試之樣品負責,同時此樣品僅保留90天。本報告未經本公司書面許可,不可部份複製