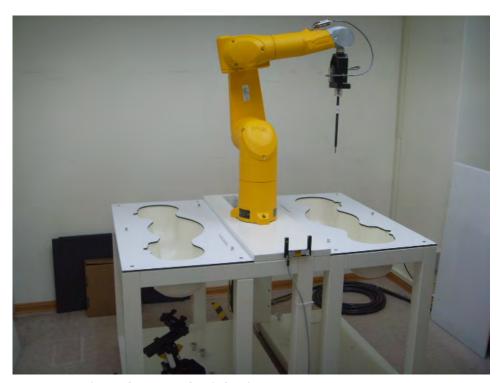

## 11. Photographs of Test Setup

Fig.1 Photograph of the SAR measurement system

Unless otherwise stated the results shown in this test report refer only to the sample(s) tested and such sample(s) are retained for 90 days only. 除非另有說明,此報告結果僅對測試之樣品負責,同時此樣品僅保留90天。本報告未經本公司書面許可,不可部份複製