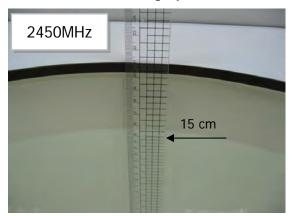

#### Photograph of the tissue simulant fluid liquid depth (Body)

Fig.2.1

Fig.2.2

Unless otherwise stated the results shown in this test report refer only to the sample(s) tested and such sample(s) are retained for 90 days only. 除非另有說明,此報告結果僅對測試之樣品負責,同時此樣品僅保留90天。本報告未經本公司書面許可,不可部份複製。