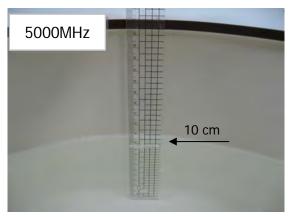

#### Photograph of the tissue simulant fluid liquid depth (Body)

Fig.2.1

Fig.2.2

Unless otherwise stated the results shown in this test report refer only to the sample(s) tested and such sample(s) are retained for 90 days only. 除非另有說明,此報告結果僅對測試之樣品負責,同時此樣品僅保留90天。本報告未經本公司書面許可,不可部份複製。