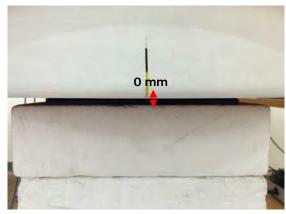

#### Photograph of the tissue simulant fluid liquid depth (Body)

Fig.2.1

Fig.2.2

Unless otherwise stated the results shown in this test report refer only to the sample(s) tested and such sample(s) are retained for 90 days only. 除非另有說明,此報告結果僅對測試之樣品負責,同時此樣品僅保留90天。本報告未經本公司書面許可,不可部份複製。