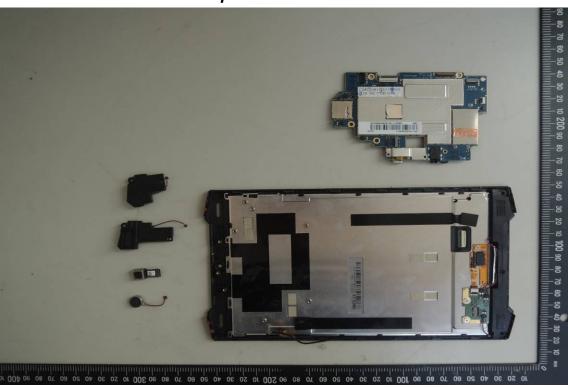

### Internal View of EUT-2

Internal View of EUT-3

Unless otherwise stated the results shown in this test report refer only to the sample(s) tested and such sample(s) are retained for 90 days only.

除非另有說明,此報告結果僅對測試之樣品負責,同時此樣品僅保留90天。本報告未經本公司書面許可,不可部份複製。