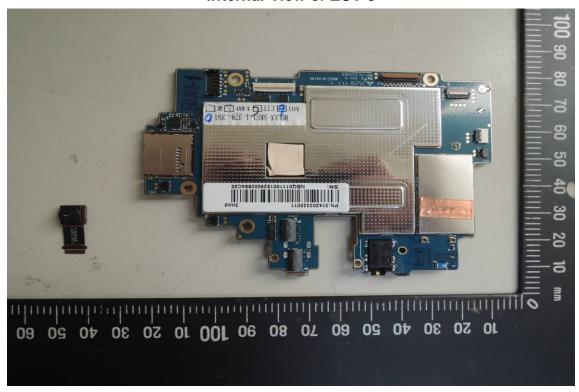

### Internal View of EUT-2

Internal View of EUT-3

Unless otherwise stated the results shown in this test report refer only to the sample(s) tested and such sample(s) are retained for 90 days only.

除非另有說明,此報告結果僅對測試之樣品負責,同時此樣品僅保留90天。本報告未經本公司書面許可,不可部份複製。