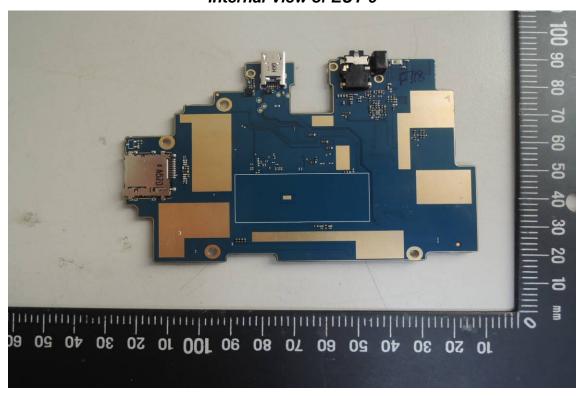

### Internal View of EUT-2

Internal View of EUT-3

Unless otherwise stated the results shown in this test report refer only to the sample(s) tested and such sample(s) are retained for 90 days only.

除非另有說明,此報告結果僅對測試之樣品負責,同時此樣品僅保留90天。本報告未經本公司書面許可,不可部份複製。