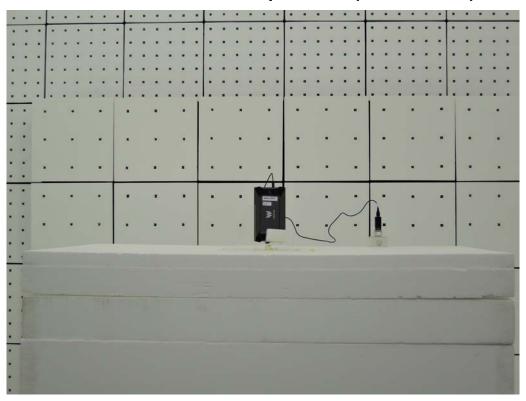

## PHOTOGRAPHS OF SET UP

Radiated Emission Set up Photos (Below 1GHz)

Unless otherwise stated the results shown in this test report refer only to the sample(s) tested and such sample(s) are retained for 90 days only.