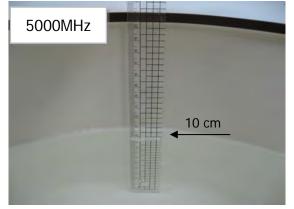

### Photograph of the tissue simulant fluid liquid depth (Body)

Fig.2.2

Unless otherwise stated the results shown in this test report refer only to the sample(s) tested and such sample(s) are retained for 90 days only. 除非另有說明,此報告結果僅對測試之樣品負責,同時此樣品僅保留90天。本報告未經本公司書面許可,不可部份複製。