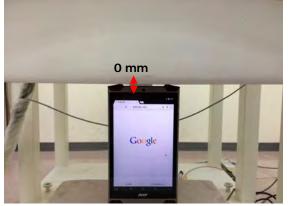

## **11. Photographs of Test Setup**

Fig.1 Photograph of the SAR measurement system

Unless otherwise stated the results shown in this test report refer only to the sample(s) tested and such sample(s) are retained for 90 days only. 除非另有說明,此報告結果僅對測試之樣品負責,同時此樣品僅保留90天。本報告未經本公司書面許可,不可部份複製。