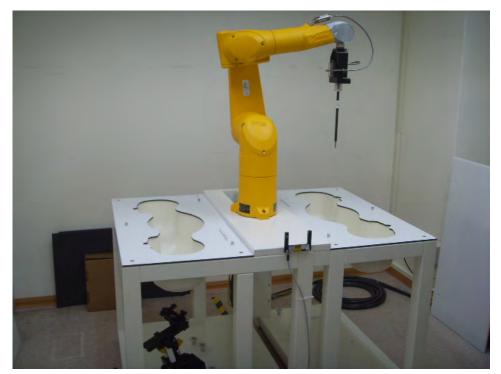

## **11. Photographs of Test Setup**

Fig.1 Photograph of the SAR measurement system

Unless otherwise stated the results shown in this test report refer only to the sample(s) tested and such sample(s) are retained for 90 days only. 除非另有說明,此報告結果僅對測試之樣品負責,同時此樣品僅保留90天。本報告未經本公司書面許可,不可部份複製。