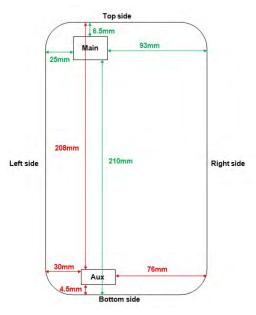

### Report No. : E5/2015/50023 Page : 5 of 5

Fig.7 Antenna position of EUT (Back view)

## Fig.8 Antenna position of EUT (Back view) - End of Report -

Unless otherwise stated the results shown in this test report refer only to the sample(s) tested and such sample(s) are retained for 90 days only. 除非另有說明,此報告結果僅對測試之樣品負責,同時此樣品僅保留90天。本報告未經本公司書面許可,不可部份複製。