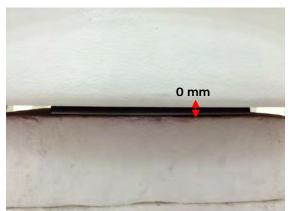

#### Body - distance between flat phantom and EUT is 0 mm

Fig.3 EUT Top side to flat phantom

Fig.4 EUT Back side to flat phantom

Fig.4 EUT Bottom side to flat phantom

Unless otherwise stated the results shown in this test report refer only to the sample(s) tested and such sample(s) are retained for 90 days only.