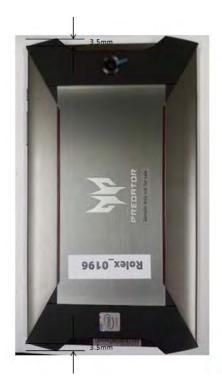

### Report No. : E5/2015/50023 Page : 5 of 5

Fig.7 Antenna position of EUT (Back view)

## Fig.8 Antenna position of EUT (Back view) - End of Report -

Unless otherwise stated the results shown in this test report refer only to the sample(s) tested and such sample(s) are retained for 90 days only. 除非另有說明,此報告結果僅對測試之樣品負責,同時此樣品僅保留90天。本報告未經本公司書面許可,不可部份複製。