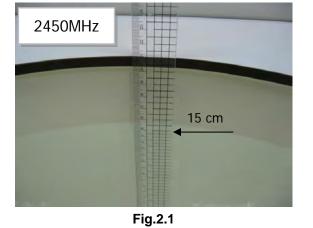

### Photograph of the tissue simulant fluid liquid depth (Body)

Fig.2.2

Unless otherwise stated the results shown in this test report refer only to the sample(s) tested and such sample(s) are retained for 90 days only. 除非另有說明,此報告結果僅對測試之樣品負責,同時此樣品僅保留90天。本報告未經本公司書面許可,不可部份複製。