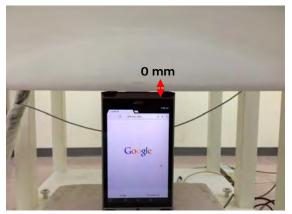

#### Body - distance between flat phantom and EUT is 0 mm

Fig.3 EUT Top side to flat phantom

Fig.4 EUT Back side to flat phantom

Fig.4 EUT Bottom side to flat phantom

Unless otherwise stated the results shown in this test report refer only to the sample(s) tested and such sample(s) are retained for 90 days only.