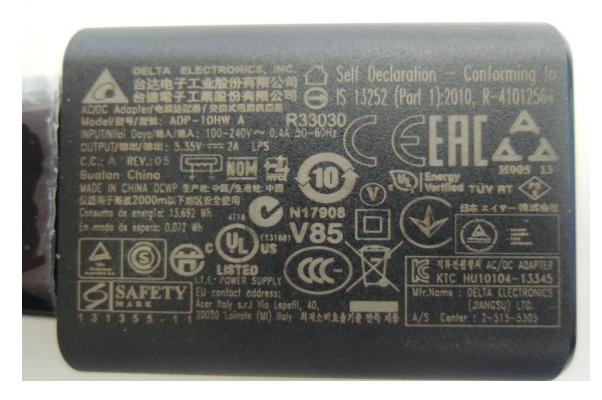

# Adapter-1, Model No.: PA-1100-25

Adapter-2, Model No.: ADP-10HW A

Unless otherwise stated the results shown in this test report refer only to the sample(s) tested and such sample(s) are retained for 90 days only.