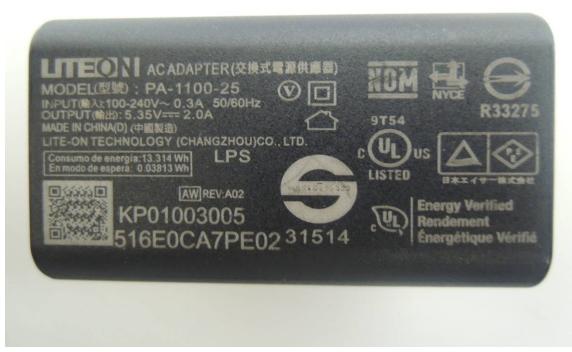

# Adapter-1, Model No.: PA-1100-25

Adapter-2, Model No.: ADP-10HW A

Unless otherwise stated the results shown in this test report refer only to the sample(s) tested and such sample(s) are retained for 90 days only.