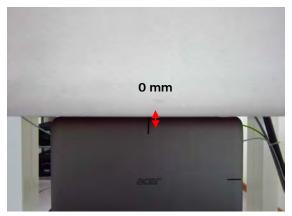

#### Body worn - distance between flat phantom and EUT is 0 mm

Fig.3 EUT Lap held mode to flat phantom

Fig.4 EUT Primary Portrait mode to flat phantom

Fig.5 EUT Secondary Landscape mode to flat phantom

Unless otherwise stated the results shown in this test report refer only to the sample(s) tested and such sample(s) are retained for 90 days only.