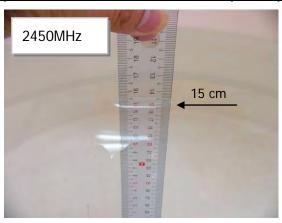

#### Photograph of the Tissue Simulant Fluid Liquid Depth 15cm

Fig.2 Flat (Body)

Unless otherwise stated the results shown in this test report refer only to the sample(s) tested and such sample(s) are retained for 90 days only.