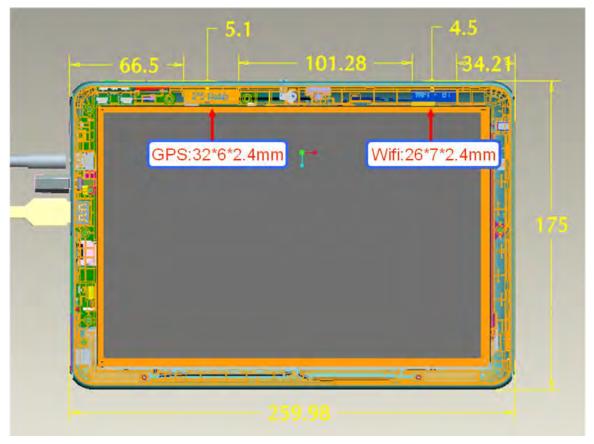

### (WIFI SKU) Dimension 259.98\*175\*12.6mm

Fig.8 Antenna position of EUT

- End of Report -

Unless otherwise stated the results shown in this test report refer only to the sample(s) tested and such sample(s) are retained for 90 days only.