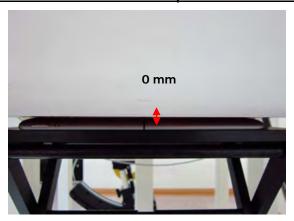

#### Body worn - distance between flat phantom and EUT is 0 mm

Fig.3 EUT Lap held mode to flat phantom

Fig.4 EUT Primary Portrait mode to flat phantom

Fig.5 EUT Secondary Landscape mode to flat phantom

Unless otherwise stated the results shown in this test report refer only to the sample(s) tested and such sample(s) are retained for 90 days only.