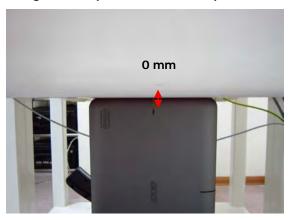

#### Body worn - distance between flat phantom and EUT is 0 mm

Fig.3 EUT Lap held mode to flat phantom

Fig.4 EUT Primary Portrait mode to flat phantom

Fig.5 EUT Secondary Landscape mode to flat phantom

Unless otherwise stated the results shown in this test report refer only to the sample(s) tested and such sample(s) are retained for 90 days only.