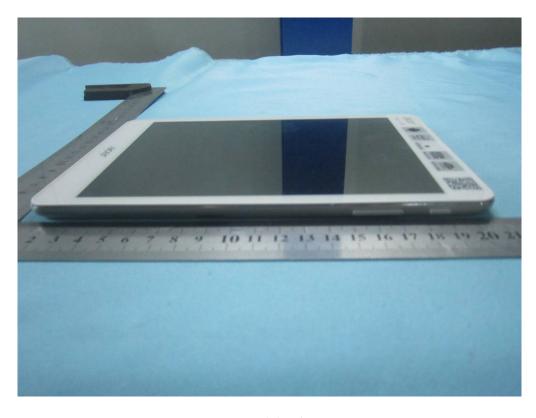

Report No.: 13070619-FCC-E1 Issue Date: January 25, 2014 Page: 19 of 35

www.siemic.com.cn

## **Annex B. EUT AND TEST SETUP PHOTOGRAPHS**

## Annex B.i. Photograph 1: EUT External Photo



Whole Package - Top View

Report No.: 13070619-FCC-E1 Issue Date: January 25, 2014 Page: 20 of 35



Adapter 1 – Top View



Adapter 2 - Top View

Report No.: 13070619-FCC-E1 Issue Date: January 25, 2014 Page: 21 of 35 www.siemic.com.ci



EUT - Front View



EUT - Rear View



Report No.: 13070619-FCC-E1 Issue Date: January 25, 2014 Page: 22 of 35 www.siemic.com.ci



EUT - Top View



EUT - Bottom View



Report No.: 13070619-FCC-E1 Issue Date: January 25, 2014 Page: 23 of 35 www.siemic.com.cr

www.siemic.com.cn



EUT - Left View



EUT - Right View