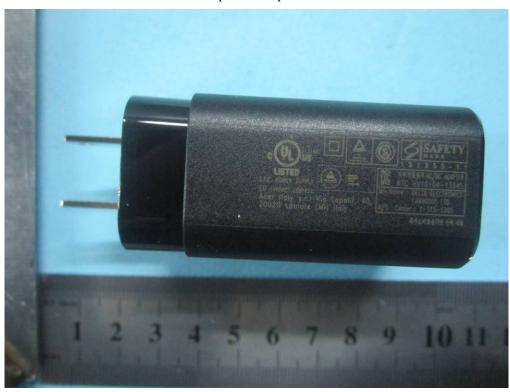

## Annex B.i. Photograph 1: EUT External Photo

Whole Package - Top View

Report No.: 13070619-FCC-E1 Issue Date: January 25, 2014 Page: 20 of 35

Adapter 1 – Top View

Adapter 2 - Top View

Report No.: 13070619-FCC-E1 Issue Date: January 25, 2014 Page: 21 of 35 www.siemic.com.ci