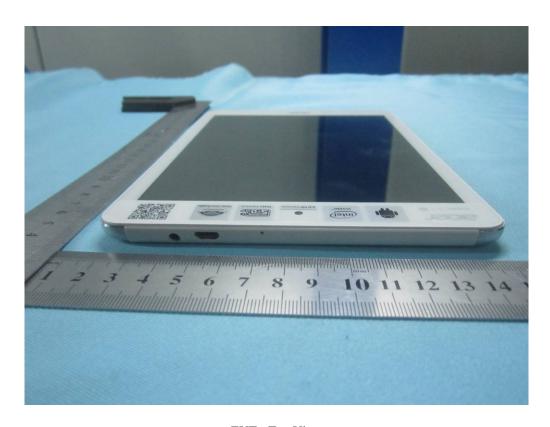

Report No.: 13070619-FCC-E1 Issue Date: January 25, 2014 Page: 19 of 35

www.siemic.com.cn

## **Annex B. EUT AND TEST SETUP PHOTOGRAPHS**

## Annex B.i. Photograph 1: EUT External Photo



Whole Package - Top View

Report No.: 13070619-FCC-E1 Issue Date: January 25, 2014 Page: 20 of 35



Adapter 1 – Top View



Adapter 2 - Top View

Report No.: 13070619-FCC-E1 Issue Date: January 25, 2014 Page: 21 of 35 www.siemic.com.ci



EUT - Front View



EUT - Rear View



Report No.: 13070619-FCC-E1 Issue Date: January 25, 2014 Page: 22 of 35 www.siemic.com.ci



EUT - Top View



EUT - Bottom View



Report No.: 13070619-FCC-E1 Issue Date: January 25, 2014 Page: 23 of 35 www.siemic.com.cr

www.siemic.com.cn



EUT - Left View



EUT - Right View