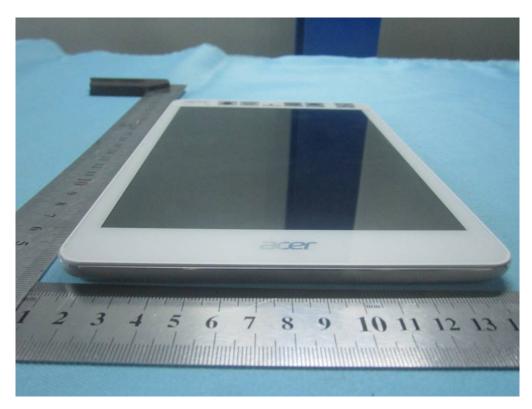

Report No.: 13070619-FCC-E1 Issue Date: January 25, 2014 Page: 19 of 35

www.siemic.com.cn

## **Annex B. EUT AND TEST SETUP PHOTOGRAPHS**

## Annex B.i. Photograph 1: EUT External Photo



Whole Package - Top View

Report No.: 13070619-FCC-E1 Issue Date: January 25, 2014 Page: 20 of 35



Adapter 1 – Top View



Adapter 2 - Top View

Report No.: 13070619-FCC-E1 Issue Date: January 25, 2014 Page: 21 of 35 www.siemic.com.ci



EUT - Front View



EUT - Rear View



Report No.: 13070619-FCC-E1 Issue Date: January 25, 2014 Page: 22 of 35 www.siemic.com.ci



EUT - Top View



EUT - Bottom View



Report No.: 13070619-FCC-E1 Issue Date: January 25, 2014 Page: 23 of 35 www.siemic.com.cr

www.siemic.com.cn



EUT - Left View



EUT - Right View