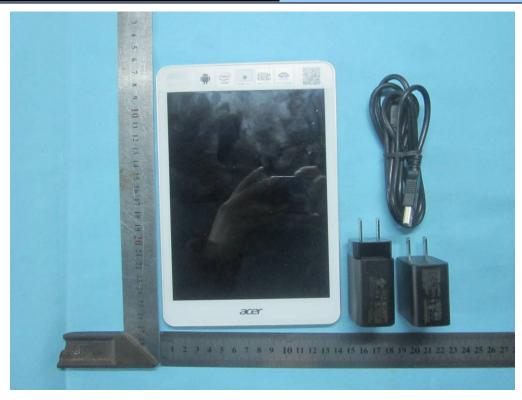

## Annex B.i. Photograph 1: EUT External Photo

Whole Package - Top View

Report No.: 13070619-FCC-E1 Issue Date: January 25, 2014 Page: 20 of 35

Adapter 1 – Top View

Adapter 2 - Top View

Report No.: 13070619-FCC-E1 Issue Date: January 25, 2014 Page: 21 of 35 www.siemic.com.ci