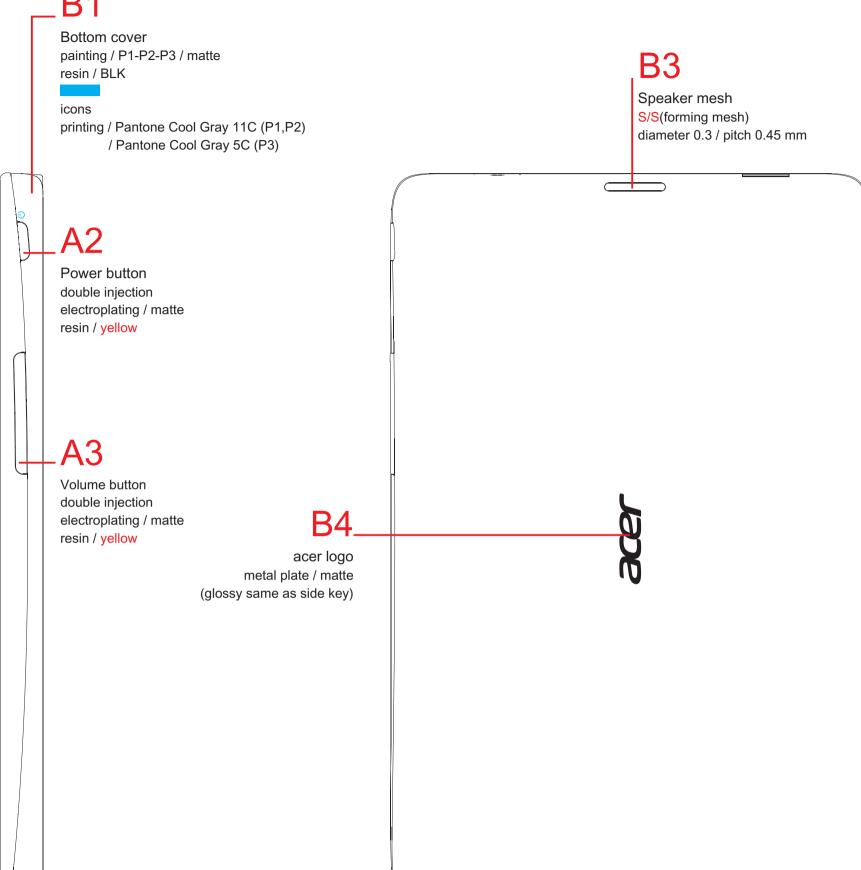

## Revised List - red text

[4/25]B1\_added pattern on back.

[4/26]B1\_revised card icon.

A1\_revised color as AC-MT-SH041

and added texture as MT-11010

[5/03]B1\_removed pattern on back.

[5/08]B1\_updated safety label and size of card icon.

revised glossy of metallic blue from 75° to 50°.

[5/08]B1\_revised safety label.

[5/08]B1\_revised safety label.
[5/23]A1\_added printing color for icons.
[5/29]A1\_revised icons.
[5/30]A2\_side buttons\_ change material color as yellow.
B1\_bottom cover\_ change material color of P2
as black.
B3\_speaker mesh\_change material as S/S.
[6/01]B1\_bottom cover\_ change material color of P2 as black.

## color table-back cover

|    | color            | acer code   | coating detail                          | raw material |  |
|----|------------------|-------------|-----------------------------------------|--------------|--|
| P1 | silver moon gray | AC-MT-SH055 | painting(單液三塗) / UV matte (glossy 46±3) | black        |  |
| P2 | silky gray       | AC-MT-SH056 | painting(單液二塗) / UV matte (glossy 75±5) | black        |  |
| Р3 | metallic blue    | AC-MT-SH057 | painting(單液二涂) / UV matte (glossy 50+3) | black        |  |