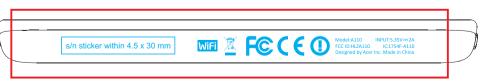

revised glossy of metallic blue from 75° to 50°.

[5/08]B1\_revised safety label.

[5/08]B1\_revised safety label.
[5/23]A1\_added printing color for icons.
[5/29]A1\_revised icons.
[5/30]A2\_side buttons\_ change material color as yellow.
B1\_bottom cover\_ change material color of P2
as black.
B3\_speaker mesh\_change material as S/S.
[6/01]B1\_bottom cover\_ change material color of P2 as black.

d2 onoiM 🚹  $(\bigcirc)$ 

safety lable and s/n sticker printing / Pantone Cool Gray 11C (P1,P2) / Pantone Cool Gray 5C (P3)

PRELIMINARY