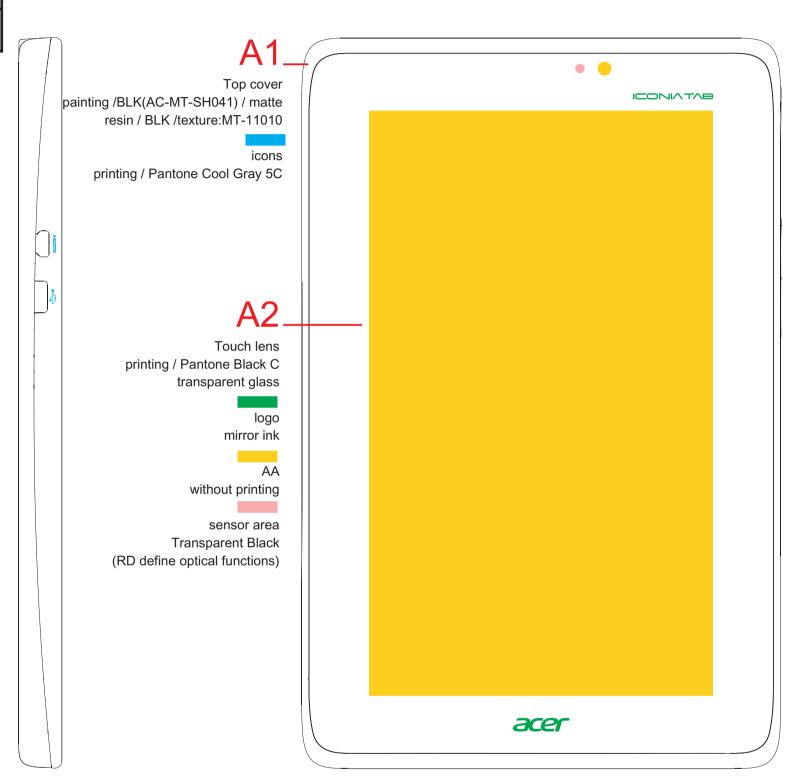

## Revised List - red text

[4/25]B1\_added pattern on back.

[4/26]B1\_revised card icon.

A1\_revised color as AC-MT-SH041

and added texture as MT-11010

[5/03]B1\_removed pattern on back.

[5/08]B1\_updated safety label and size of card icon.

revised glossy of metallic blue from 75° to 50°.

[5/08]B1\_revised safety label.

[5/08]B1\_revised safety label.
[5/23]A1\_added printing color for icons.
[5/29]A1\_revised icons.
[5/30]A2\_side buttons\_ change material color as yellow.
B1\_bottom cover\_ change material color of P2
as black.
B3\_speaker mesh\_change material as S/S.
[6/01]B1\_bottom cover\_ change material color of P2 as black.