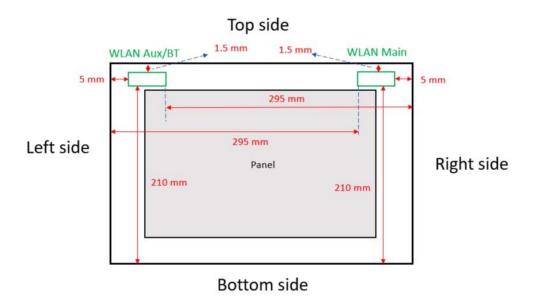

SGS Taiwan Ltd.

台灣檢驗科技股份有限公司

No.134,Wu Kung Road, New Taipei Industrial Park, Wuku District, New Taipei City, Taiwan/新北市五股區新北產業園區五工路 134 號 f (886-2) 2298-0488

Rev: 01

Page: 6 of 6

Fig.9 Antenna location of EUT (Tablet mode)

Fig.10 Antenna location of EUT (Notebook mode)