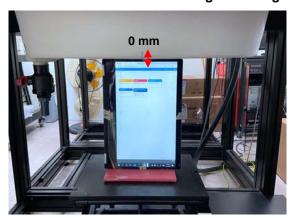

### Body - distance between flat phantom and EUT is 0 mm

Fig.5 EUT Right side to flat phantom

Fig.6 EUT Left side to flat phantom

Unless otherwise stated the results shown in this test report refer only to the sample(s) tested and such sample(s) are retained for 90 days only. 除非早有铅明,件報华结里做新聞过入樣具負責,同時件樣具做保留的干。大報华主經太公司書面許可,不可部份複劃。