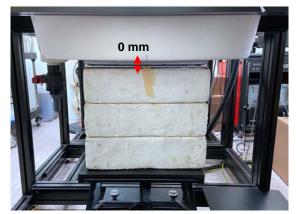

#### Body - distance between flat phantom and EUT is 0 mm

Fig.3 EUT Back side to flat phantom

Fig.4 EUT Top side to flat phantom

Unless otherwise stated the results shown in this test report refer only to the sample(s) tested and such sample(s) are retained for 90 days only. 除非早有铅明,件報华结里做新聞过入樣具負責,同時件樣具做保留的干。大報华主經太公司書面許可,不可部份複劃。