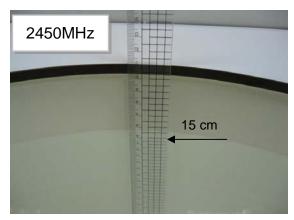

#### Photograph of the tissue simulant fluid liquid depth

Fig.2.2

Unless otherwise stated the results shown in this test report refer only to the sample(s) tested and such sample(s) are retained for 90 days only. 除非兄有的证明,所谓生结里痛對测导之緣具有害,同時所撰具備保留的子。木都生主领太八司事而鲜可,不可驾份海刺。