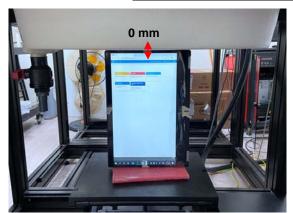

#### Body - distance between flat phantom and EUT is 0 mm

Fig.3 EUT Back side to flat phantom

Fig.4 EUT Top side to flat phantom

Unless otherwise stated the results shown in this test report refer only to the sample(s) tested and such sample(s) are retained for 90 days only. 除非早有铅明,件報华结里做新聞过入樣具負責,同時件樣具做保留的干。大報华主經太公司書面許可,不可部份複劃。