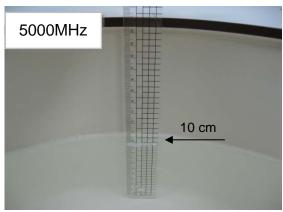

#### Photograph of the tissue simulant fluid liquid depth

Fig.2.2

Unless otherwise stated the results shown in this test report refer only to the sample(s) tested and such sample(s) are retained for 90 days only. 除非兄有的证明,所谓生结里痛對测导之緣具有害,同時所撰具備保留的子。木都生主领太八司事而鲜可,不可驾份海刺。