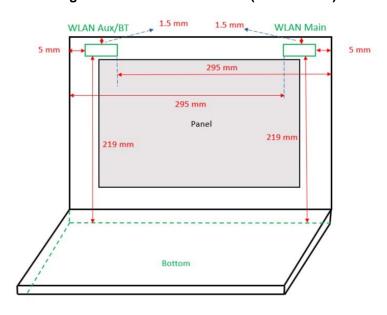

SGS Taiwan Ltd.

台灣檢驗科技股份有限公司

No.134,Wu Kung Road, New Taipei Industrial Park, Wuku District, New Taipei City, Taiwan/新北市五股區新北產業園區五工路 134 號 f (886-2) 2298-0488

Rev: 01

Page: 6 of 6

Fig.9 Antenna location of EUT (Tablet mode)