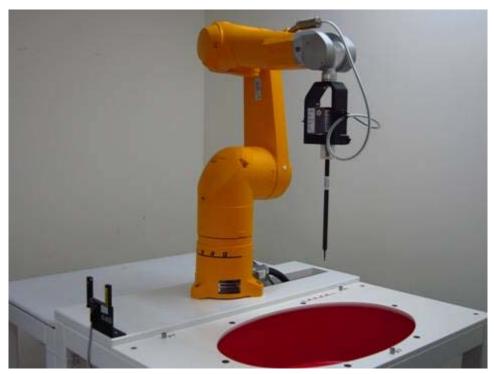

# **Appendix A - Photographs of Test Setup**

Fig.1 Photograph of the SAR measurement system

Unless otherwise stated the results shown in this test report refer only to the sample(s) tested and such sample(s) are retained for 90 days only.