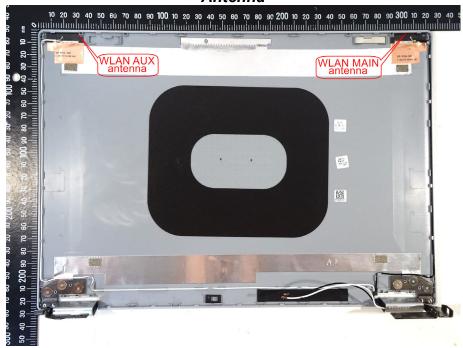

#### Antenna

Unless otherwise stated the results shown in this test report refer only to the sample(s) tested and such sample(s) are retained for 90 days only.

Unless otherwise stated the results snown in this test report reter only to the sample(s) tested and such sample(s) are retained for 90 days only. 
除非另有說明,此報告結果僅對測試之樣品負責,同時此樣品僅保留90天。本報告未經本公司書面許可,不可部份複製。