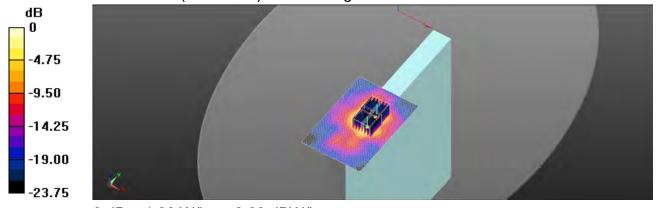

#### General Information of Host:

| Equipment Under Test     | Notebook Computer                              |        |                  |      |  |  |
|--------------------------|------------------------------------------------|--------|------------------|------|--|--|
| Brand Name               | acer                                           |        |                  |      |  |  |
| Model No.                | N20Q14                                         |        |                  |      |  |  |
| Integrated Module        | Brand Name: Intel Model Name: 9560NGW          |        |                  |      |  |  |
| FCC ID                   | HLZ9560NGQ                                     |        |                  |      |  |  |
| Mode of Operation        | ⊠WLAN802.11 a/b/g/n/ac(20M/40M/8<br>⊠Bluetooth | 30M/16 | 0M)              |      |  |  |
| Duty Cycle               | WLAN802.11<br>a/b/g/n/ac(20M/40M/80/160M)      | Ref    | er to p<br>25-30 |      |  |  |
|                          | Bluetooth                                      |        | 77.19            | 6    |  |  |
|                          | WLAN802.11 b/g/n(20M)                          | 2412   | _                | 2472 |  |  |
|                          | WLAN802.11 n(40M)                              | 2422   | _                | 2462 |  |  |
|                          | WLAN802.11 a/n/ac(20M) 5.2G                    | 5180   | _                | 5240 |  |  |
|                          | WLAN802.11 n/ac(40M) 5.2G                      | 5190   | _                | 5230 |  |  |
|                          | WLAN802.11 ac(80M) 5.2G                        |        | 5210             | )    |  |  |
|                          | WLAN802.11 ac(160M) 5.2G                       |        | 5250             | )    |  |  |
| TX Frequency Range (MHz) | WLAN802.11 a/n/ac(20M) 5.3G                    | 5260   | _                | 5320 |  |  |
| ()                       | WLAN802.11 n/ac(40M) 5.3G                      | 5270   | _                | 5310 |  |  |
|                          | WLAN802.11 ac(80M) 5.3G                        |        | 5290             | )    |  |  |
|                          | WLAN802.11 a/n/ac(20M) 5.6G                    | 5500   | _                | 5720 |  |  |
|                          | WLAN802.11 n/ac(40M) 5.6G                      | 5510   | _                | 5710 |  |  |
|                          | WLAN802.11 ac(80M) 5.6G                        | 5530   | _                | 5690 |  |  |
|                          | WLAN802.11 ac(160M) 5.6G                       |        | 5570             | )    |  |  |