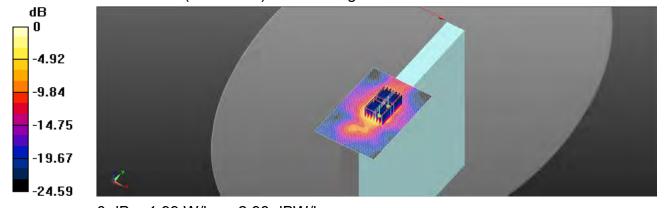

## **Tablet mode**

|         | Max. SAR (1g) (Unit: W/Kg) |          |          |         |            |  |  |  |
|---------|----------------------------|----------|----------|---------|------------|--|--|--|
| Antenna | Band                       | Measured | Reported | Channel | Position   |  |  |  |
|         | WLAN 802.11b               | 1.01     | 1.03     | 11      | Left side  |  |  |  |
|         | Bluetooth(GFSK)            | 0.11     | 0.20     | 78      | Left side  |  |  |  |
|         | WLAN 802.11n(40M) 5.2G     | 1.03     | 1.08     | 38      | Left side  |  |  |  |
|         | WLAN 802.11ac(80M) 5.2G    | 1.00     | 1.02     | 42      | Left side  |  |  |  |
| Aux     | WLAN 802.11n(40M) 5.3G     | 0.95     | 0.99     | 54      | Left side  |  |  |  |
| Aux     | WLAN 802.11ac(80M) 5.3G    | 0.99     | 1.01     | 58      | Left side  |  |  |  |
|         | WLAN 802.11ac(160M) 5.6G   | 0.90     | 0.93     | 114     | Left side  |  |  |  |
|         | WLAN 802.11ac(80M) 5.6G    | 0.96     | 1.00     | 106     | Left side  |  |  |  |
|         | WLAN 802.11n(40M) 5.8G     | 1.01     | 1.08     | 159     | Left side  |  |  |  |
|         | WLAN 802.11ac(80M) 5.8G    | 1.01     | 1.03     | 155     | Left side  |  |  |  |
|         | WLAN 802.11b               | 1.17     | 1.18     | 11      | Right side |  |  |  |
|         | WLAN 802.11n(40M) 5.2G     | 1.13     | 1.19     | 38      | Right side |  |  |  |
|         | WLAN 802.11ac(80M) 5.2G    | 1.00     | 1.02     | 42      | Right side |  |  |  |
|         | WLAN 802.11n(40M) 5.3G     | 0.89     | 0.94     | 54      | Right side |  |  |  |
| Main    | WLAN 802.11ac(80M) 5.3G    | 0.94     | 0.97     | 58      | Right side |  |  |  |
|         | WLAN 802.11ac(160M) 5.6G   | 0.96     | 0.97     | 114     | Right side |  |  |  |
|         | WLAN 802.11ac(80M) 5.6G    | 1.07     | 1.12     | 106     | Right side |  |  |  |
|         | WLAN 802.11n(40M) 5.8G     | 1.12     | 1.19     | 159     | Right side |  |  |  |
|         | WLAN 802.11ac(80M) 5.8G    | 0.85     | 0.86     | 155     | Right side |  |  |  |