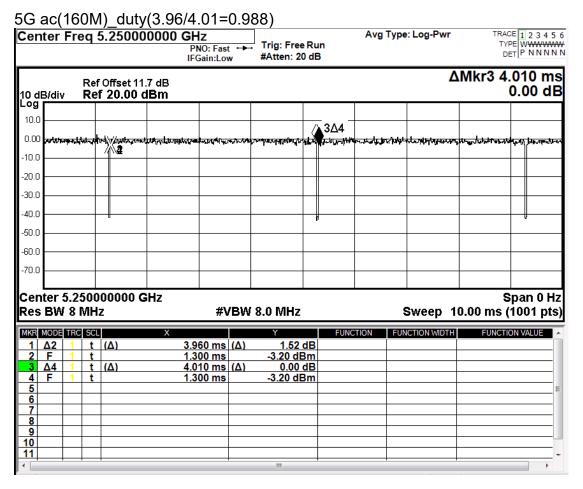

# WLAN802.11 a/b/g/n(20M/40M)/ac(20M/40M/80M/160M) conducted power table:

| Antenna               | SI   | SO  | MIMO       |
|-----------------------|------|-----|------------|
| Band                  | Main | Aux | Main + Aux |
| WLAN802.11b           | V    | V   | -          |
| WLAN802.11g           | V    | V   | -          |
| WLAN802.11n(20M)      | V    | V   | V          |
| WLAN802.11n(40M)      | V    | V   | V          |
| WLAN802.11a           | V    | V   | -          |
| WLAN802.11n(20M) 5G   | V    | V   | V          |
| WLAN802.11n(40M) 5G   | V    | V   | V          |
| WLAN802.11ac(20M) 5G  | V    | V   | V          |
| WLAN802.11ac(40M) 5G  | V    | V   | V          |
| WLAN802.11ac(80M) 5G  | V    | V   | V          |
| WLAN802.11ac(160M) 5G | V    | V   | V          |