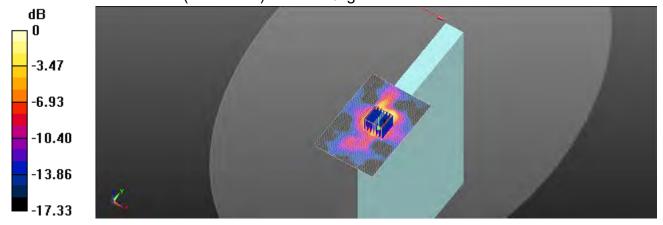

#### General Information of Host:

| Equipment Under Test     | Notebook Computer                              |        |                  |      |  |  |
|--------------------------|------------------------------------------------|--------|------------------|------|--|--|
| Brand Name               | acer                                           |        |                  |      |  |  |
| Model No.                | N20Q14                                         |        |                  |      |  |  |
| Integrated Module        | Brand Name: Intel Model Name: 9560NGW          |        |                  |      |  |  |
| FCC ID                   | HLZ9560NGQ                                     |        |                  |      |  |  |
| Mode of Operation        | ⊠WLAN802.11 a/b/g/n/ac(20M/40M/8<br>⊠Bluetooth | 30M/16 | 0M)              |      |  |  |
| Duty Cycle               | WLAN802.11<br>a/b/g/n/ac(20M/40M/80/160M)      | Ref    | er to p<br>25-30 |      |  |  |
|                          | Bluetooth                                      |        | 77.19            | 6    |  |  |
|                          | WLAN802.11 b/g/n(20M)                          | 2412   | _                | 2472 |  |  |
|                          | WLAN802.11 n(40M)                              | 2422   | _                | 2462 |  |  |
|                          | WLAN802.11 a/n/ac(20M) 5.2G                    | 5180   | _                | 5240 |  |  |
|                          | WLAN802.11 n/ac(40M) 5.2G                      | 5190   | _                | 5230 |  |  |
|                          | WLAN802.11 ac(80M) 5.2G                        |        | 5210             | )    |  |  |
|                          | WLAN802.11 ac(160M) 5.2G                       |        | 5250             | )    |  |  |
| TX Frequency Range (MHz) | WLAN802.11 a/n/ac(20M) 5.3G                    | 5260   | _                | 5320 |  |  |
| ()                       | WLAN802.11 n/ac(40M) 5.3G                      | 5270   | _                | 5310 |  |  |
|                          | WLAN802.11 ac(80M) 5.3G                        |        | 5290             | )    |  |  |
|                          | WLAN802.11 a/n/ac(20M) 5.6G                    | 5500   | _                | 5720 |  |  |
|                          | WLAN802.11 n/ac(40M) 5.6G                      | 5510   | _                | 5710 |  |  |
|                          | WLAN802.11 ac(80M) 5.6G                        | 5530   | _                | 5690 |  |  |
|                          | WLAN802.11 ac(160M) 5.6G                       |        | 5570             | )    |  |  |