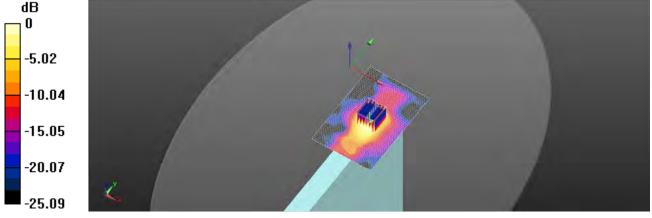

at Section

Ambient temperature: 22.2°C; Liquid temperature: 22.8°C

### DASY5 Configuration:

Probe: EX3DV4 - SN7466; ConvF(5.5, 5.5, 5.5); Calibrated: 2021/01/29

Sensor-Surface: 2mm (Mechanical Surface Detection)

Electronics: DAE4 Sn1260; Calibrated: 2020/12/16

Phantom: ELI

DASY52 52.10.4(1527); SEMCAD X 14.6.14(7483)

Area Scan (81x121x1): Interpolated grid: dx=10 mm, dy=10 mm

Maximum value of SAR (interpolated) = 1.67 W/kg

# **Zoom Scan (7x7x12)/Cube 0:** Measurement grid: dx=4mm, dy=4mm, dz=2mm

Reference Value = 3.987 V/m; Power Drift = 0.13 dB

Peak SAR (extrapolated) = 4.15 W/kg

# SAR(1 g) = 0.953 W/kg; SAR(10 g) = 0.351 W/kg

Smallest distance from peaks to all points 3 dB below = 5.6 mm

Ratio of SAR at M2 to SAR at M1 = 50.9%

Maximum value of SAR (measured) = 1.86 W/kg



0 dB = 1.86 W/kg = 2.70 dBW/kg

Unless otherwise stated the results shown in this test report refer only to the sample(s) tested and such sample(s) are retained for 90 days only.

除非另有說明,此報告結果僅對測試之樣品負責,同時此樣品僅保留90天。本報告未經本公司書面許可,不可部份複製。 This document is issued by the Company subject to its General Conditions of Service printed overleaf, available on request or accessible at <a href="http://www.sgs.com.tw/Terms-and-Conditions">http://www.sgs.com.tw/Terms-and-Conditions</a> and for electronic format documents, subject to Terms and Conditions for Electronic Documents at <a href="http://www.sgs.com.tw/Terms-and-Conditions">http://www.sgs.com.tw/Terms-and-Conditions</a>. Attention is drawn to the limitation of liability, indemnification and jurisdiction issues defined therein. Any holder of thi