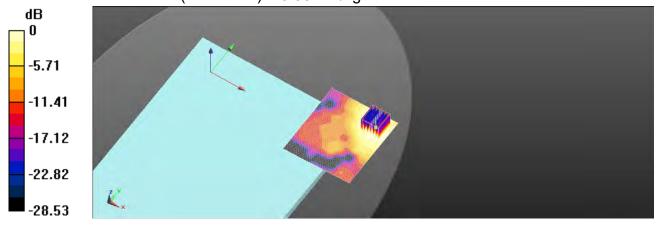

Ambient temperature: 22.2°C; Liquid temperature: 22.8°C

#### **DASY5** Configuration:

Probe: EX3DV4 - SN7466; ConvF(5.5, 5.5, 5.5); Calibrated: 2021/01/29

Sensor-Surface: 2mm (Mechanical Surface Detection)

Electronics: DAE4 Sn1260; Calibrated: 2020/12/16

Phantom: ELI

DASY52 52.10.4(1527); SEMCAD X 14.6.14(7483)

Area Scan (91x101x1): Interpolated grid: dx=10 mm, dy=10 mm

Maximum value of SAR (interpolated) = 0.585 W/kg

#### **Zoom Scan (7x7x12)/Cube 0:** Measurement grid: dx=4mm, dy=4mm, dz=2mm

Reference Value = 8.538 V/m; Power Drift = 0.09 dB

Peak SAR (extrapolated) = 1.03 W/kg

## SAR(1 q) = 0.315 W/kq; SAR(10 q) = 0.135 W/kq

Smallest distance from peaks to all points 3 dB below = 16.4 mm

Ratio of SAR at M2 to SAR at M1 = 56.2%

Maximum value of SAR (measured) = 0.564 W/kg



0 dB = 0.564 W/kg = -2.49 dBW/kg

Unless otherwise stated the results shown in this test report refer only to the sample(s) tested and such sample(s) are retained for 90 days only.

除非另有說明,此報告結果僅對測試之樣品負責,同時此樣品僅保留90天。本報告未經本公司書面許可,不可部份複製。 This document is issued by the Company subject to its General Conditions of Service printed overleaf, available on request or accessible at <a href="http://www.sgs.com.tw/Terms-and-Conditions">http://www.sgs.com.tw/Terms-and-Conditions</a> and for electronic format documents, subject to Terms and Conditions for Electronic Documents at <a href="http://www.sgs.com.tw/Terms-and-Conditions">http://www.sgs.com.tw/Terms-and-Conditions</a>. Attention is drawn to the limitation of liability, indemnification and jurisdiction issues defined therein. Any holder of t