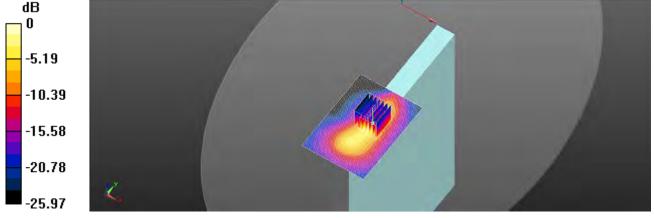

t Section

Ambient temperature: 22.4°C; Liquid temperature: 22.4°C

### DASY5 Configuration:

Probe: EX3DV4 - SN7466; ConvF(8.08, 8.08, 8.08); Calibrated: 2021/01/29

Sensor-Surface: 2mm (Mechanical Surface Detection)

Electronics: DAE4 Sn1260; Calibrated: 2020/12/16

Phantom: ELI

DASY52 52.10.4(1527); SEMCAD X 14.6.14(7483)

Area Scan (71x101x1): Interpolated grid: dx=12 mm, dy=12 mm

Maximum value of SAR (interpolated) = 1.81 W/kg

# **Zoom Scan (7x7x7)/Cube 0:** Measurement grid: dx=5mm, dy=5mm, dz=5mm

Reference Value = 5.750 V/m; Power Drift = 0.18 dB

Peak SAR (extrapolated) = 3.58 W/kg

# SAR(1 g) = 1.17 W/kg; SAR(10 g) = 0.401 W/kg

Smallest distance from peaks to all points 3 dB below = 5.5 mm

Ratio of SAR at M2 to SAR at M1 = 47.7%

Maximum value of SAR (measured) = 2.13 W/kg



0 dB = 2.13 W/kg = 3.28 dBW/kg

Unless otherwise stated the results shown in this test report refer only to the sample(s) tested and such sample(s) are retained for 90 days only.

除非另有說明,此報告結果僅對測試之樣品負責,同時此樣品僅保留90天。本報告未經本公司書面許可,不可部份複製。 This document is issued by the Company subject to its General Conditions of Service printed overleaf, available on request or accessible at <a href="http://www.sgs.com.tw/Terms-and-Conditions">http://www.sgs.com.tw/Terms-and-Conditions</a> and for electronic format documents, subject to Terms and Conditions for Electronic Documents at <a href="http://www.sgs.com.tw/Terms-and-Conditions">http://www.sgs.com.tw/Terms-and-Conditions</a>. Attention is drawn to the limitation of liability, indemnification and jurisdiction issues defined therein. Any holder of thi