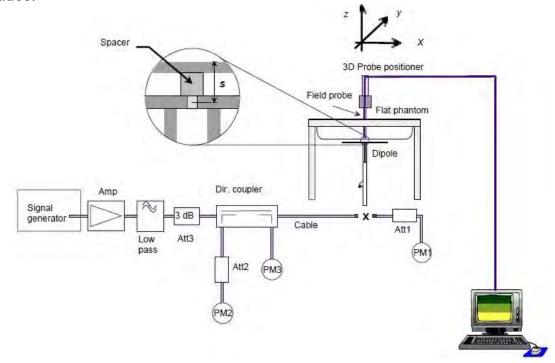

# 0. Guidance applied

The SAR testing method and procedure for this device is in accordance with the following standards:

IEEE/ANSI C95.1-1992

IEEE 1528-2013

KDB248227D01v02r02

KDB865664D01v01r04

KDB865664D02v01r02