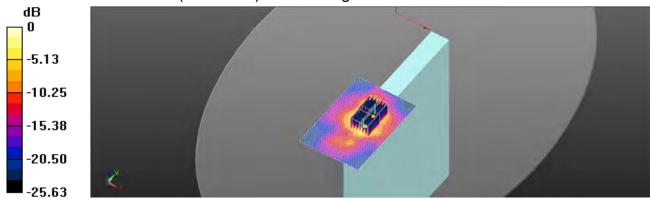

#### General Information of Host:

| Equipment Under Test     | Notebook Computer                              |        |                  |      |  |  |
|--------------------------|------------------------------------------------|--------|------------------|------|--|--|
| Brand Name               | acer                                           |        |                  |      |  |  |
| Model No.                | N20Q14                                         |        |                  |      |  |  |
| Integrated Module        | Brand Name: Intel Model Name: 9560NGW          |        |                  |      |  |  |
| FCC ID                   | HLZ9560NGQ                                     |        |                  |      |  |  |
| Mode of Operation        | ⊠WLAN802.11 a/b/g/n/ac(20M/40M/8<br>⊠Bluetooth | 30M/16 | 0M)              |      |  |  |
| Duty Cycle               | WLAN802.11<br>a/b/g/n/ac(20M/40M/80/160M)      | Ref    | er to p<br>25-30 |      |  |  |
|                          | Bluetooth                                      |        | 77.19            | 6    |  |  |
|                          | WLAN802.11 b/g/n(20M)                          | 2412   | _                | 2472 |  |  |
|                          | WLAN802.11 n(40M)                              | 2422   | _                | 2462 |  |  |
|                          | WLAN802.11 a/n/ac(20M) 5.2G                    | 5180   | _                | 5240 |  |  |
|                          | WLAN802.11 n/ac(40M) 5.2G                      | 5190   | _                | 5230 |  |  |
|                          | WLAN802.11 ac(80M) 5.2G                        |        | 5210             | )    |  |  |
|                          | WLAN802.11 ac(160M) 5.2G                       |        | 5250             | )    |  |  |
| TX Frequency Range (MHz) | WLAN802.11 a/n/ac(20M) 5.3G                    | 5260   | _                | 5320 |  |  |
| ()                       | WLAN802.11 n/ac(40M) 5.3G                      | 5270   | _                | 5310 |  |  |
|                          | WLAN802.11 ac(80M) 5.3G                        |        | 5290             | )    |  |  |
|                          | WLAN802.11 a/n/ac(20M) 5.6G                    | 5500   | _                | 5720 |  |  |
|                          | WLAN802.11 n/ac(40M) 5.6G                      | 5510   | _                | 5710 |  |  |
|                          | WLAN802.11 ac(80M) 5.6G                        | 5530   | _                | 5690 |  |  |
|                          | WLAN802.11 ac(160M) 5.6G                       |        | 5570             | )    |  |  |