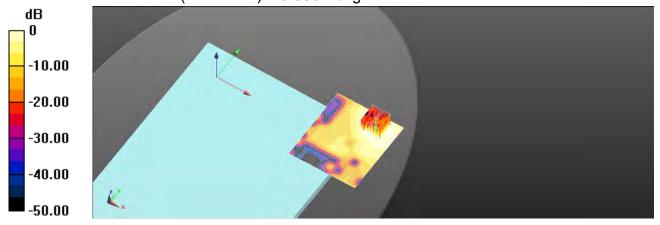

mbient temperature: 22.2°C; Liquid temperature: 22.6°C

#### **DASY5** Configuration:

Probe: EX3DV4 - SN7466; ConvF(5.6, 5.6, 5.6); Calibrated: 2021/01/29

Sensor-Surface: 2mm (Mechanical Surface Detection)

Electronics: DAE4 Sn1260; Calibrated: 2020/12/16

Phantom: ELI

DASY52 52.10.4(1527); SEMCAD X 14.6.14(7483)

Area Scan (91x101x1): Interpolated grid: dx=10 mm, dy=10 mm

Maximum value of SAR (interpolated) = 0.367 W/kg

#### **Zoom Scan (7x7x12)/Cube 0:** Measurement grid: dx=4mm, dy=4mm, dz=2mm

Reference Value = 5.363 V/m; Power Drift = 0.12 dB

Peak SAR (extrapolated) = 0.668 W/kg

## SAR(1 q) = 0.202 W/kq; SAR(10 q) = 0.083 W/kq

Smallest distance from peaks to all points 3 dB below = 16.4 mm

Ratio of SAR at M2 to SAR at M1 = 55.8%

Maximum value of SAR (measured) = 0.358 W/kg



0 dB = 0.358 W/kg = -4.46 dBW/kg

Unless otherwise stated the results shown in this test report refer only to the sample(s) tested and such sample(s) are retained for 90 days only.

除非另有說明,此報告結果僅對測試之樣品負責,同時此樣品僅保留90天。本報告未經本公司書面許可,不可部份複製。 This document is issued by the Company subject to its General Conditions of Service printed overleaf, available on request or accessible at <a href="http://www.sgs.com.tw/Terms-and-Conditions">http://www.sgs.com.tw/Terms-and-Conditions</a> and for electronic format documents, subject to Terms and Conditions for Electronic Documents at <a href="http://www.sgs.com.tw/Terms-and-Conditions">http://www.sgs.com.tw/Terms-and-Conditions</a>. Attention is drawn to the limitation of liability, indemnification and jurisdiction issues defined therein. Any holder of t