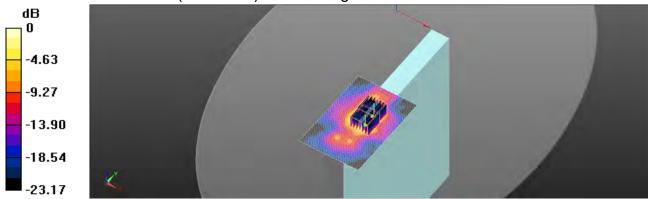

#### General Information of Host:

| Equipment Under Test     | Notebook Computer                              |        |                  |      |  |  |
|--------------------------|------------------------------------------------|--------|------------------|------|--|--|
| Brand Name               | acer                                           |        |                  |      |  |  |
| Model No.                | N20Q14                                         |        |                  |      |  |  |
| Integrated Module        | Brand Name: Intel Model Name: 9560NGW          |        |                  |      |  |  |
| FCC ID                   | HLZ9560NGQ                                     |        |                  |      |  |  |
| Mode of Operation        | ⊠WLAN802.11 a/b/g/n/ac(20M/40M/8<br>⊠Bluetooth | 30M/16 | 0M)              |      |  |  |
| Duty Cycle               | WLAN802.11<br>a/b/g/n/ac(20M/40M/80/160M)      | Ref    | er to p<br>25-30 |      |  |  |
|                          | Bluetooth                                      |        | 77.19            | 6    |  |  |
|                          | WLAN802.11 b/g/n(20M)                          | 2412   | _                | 2472 |  |  |
|                          | WLAN802.11 n(40M)                              | 2422   | _                | 2462 |  |  |
|                          | WLAN802.11 a/n/ac(20M) 5.2G                    | 5180   | _                | 5240 |  |  |
|                          | WLAN802.11 n/ac(40M) 5.2G                      | 5190   | _                | 5230 |  |  |
|                          | WLAN802.11 ac(80M) 5.2G                        |        | 5210             | )    |  |  |
|                          | WLAN802.11 ac(160M) 5.2G                       |        | 5250             | )    |  |  |
| TX Frequency Range (MHz) | WLAN802.11 a/n/ac(20M) 5.3G                    | 5260   | _                | 5320 |  |  |
| ()                       | WLAN802.11 n/ac(40M) 5.3G                      | 5270   | _                | 5310 |  |  |
|                          | WLAN802.11 ac(80M) 5.3G                        |        | 5290             | )    |  |  |
|                          | WLAN802.11 a/n/ac(20M) 5.6G                    | 5500   | _                | 5720 |  |  |
|                          | WLAN802.11 n/ac(40M) 5.6G                      | 5510   | _                | 5710 |  |  |
|                          | WLAN802.11 ac(80M) 5.6G                        | 5530   | _                | 5690 |  |  |
|                          | WLAN802.11 ac(160M) 5.6G                       |        | 5570             | )    |  |  |