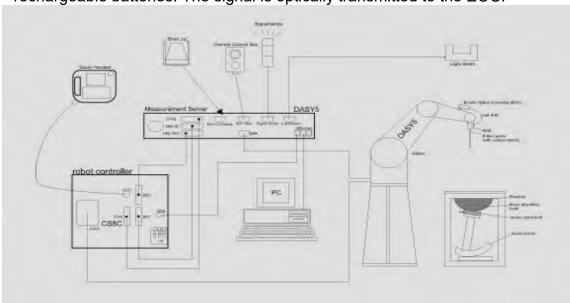

## 1.1 Testing Laboratory

| SGS Taiwan Ltd. Central RF Lab |                                                                             |  |  |  |  |  |
|--------------------------------|-----------------------------------------------------------------------------|--|--|--|--|--|
| No.134, Wu Kung Ro             | No.134, Wu Kung Road, New Taipei Industrial Park, Wuku District, New Taipei |  |  |  |  |  |
| City, Taiwan                   |                                                                             |  |  |  |  |  |
| FCC Designation                | TW0027                                                                      |  |  |  |  |  |
| Number                         | 1 1 1 1 1 1 1 1 1 1 1 1 1 1 1 1 1 1 1 1                                     |  |  |  |  |  |
| Tel                            | +886-2-2299-3279                                                            |  |  |  |  |  |
| Fax                            | +886-2-2298-0488                                                            |  |  |  |  |  |
| Internet                       | http://www.tw.sgs.com/                                                      |  |  |  |  |  |