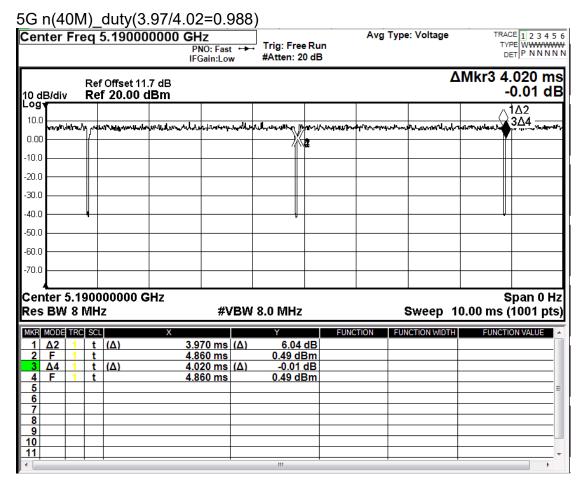

# WLAN802.11 a/b/g/n(20M/40M)/ac(20M/40M/80M/160M) conducted power table:

| Antenna               | SI   | SO  | MIMO       |
|-----------------------|------|-----|------------|
| Band                  | Main | Aux | Main + Aux |
| WLAN802.11b           | V    | V   | -          |
| WLAN802.11g           | V    | V   | -          |
| WLAN802.11n(20M)      | V    | V   | V          |
| WLAN802.11n(40M)      | V    | V   | V          |
| WLAN802.11a           | V    | V   | -          |
| WLAN802.11n(20M) 5G   | V    | V   | V          |
| WLAN802.11n(40M) 5G   | V    | V   | V          |
| WLAN802.11ac(20M) 5G  | V    | V   | V          |
| WLAN802.11ac(40M) 5G  | V    | V   | V          |
| WLAN802.11ac(80M) 5G  | V    | V   | V          |
| WLAN802.11ac(160M) 5G | V    | V   | V          |