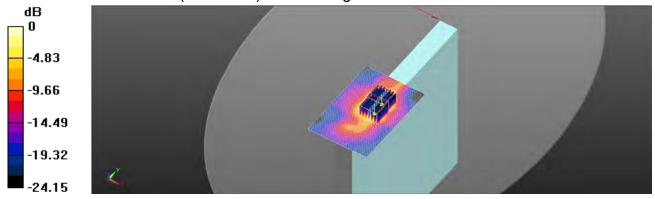

#### Notebook mode

| Notebook mode |                            |          |          |         |             |  |  |  |  |
|---------------|----------------------------|----------|----------|---------|-------------|--|--|--|--|
|               | Max. SAR (1g) (Unit: W/Kg) |          |          |         |             |  |  |  |  |
| Antenna       | Band                       | Measured | Reported | Channel | Position    |  |  |  |  |
|               | WLAN 802.11b               | 0.07     | 0.08     | 6       | Bottom side |  |  |  |  |
|               | Bluetooth(GFSK)            | 0.00     | 0.00     | 78      | Bottom side |  |  |  |  |
|               | WLAN 802.11a 5.2G          | 0.24     | 0.24     | 40      | Bottom side |  |  |  |  |
| Aux           | WLAN 802.11a 5.3G          | 0.21     | 0.21     | 56      | Bottom side |  |  |  |  |
|               | WLAN 802.11n(40M) 5.6G     | 0.36     | 0.37     | 118     | Bottom side |  |  |  |  |
|               | WLAN 802.11ac(80M) 5.6G    | 0.19     | 0.21     | 138     | Bottom side |  |  |  |  |
|               | WLAN 802.11n(20M) 5.8G     | 0.13     | 0.13     | 157     | Bottom side |  |  |  |  |
|               | WLAN 802.11b               | 0.04     | 0.04     | 6       | Bottom side |  |  |  |  |
|               | WLAN 802.11a 5.2G          | 0.20     | 0.21     | 40      | Bottom side |  |  |  |  |
|               | WLAN 802.11a 5.3G          | 0.32     | 0.33     | 56      | Bottom side |  |  |  |  |
|               | WLAN 802.11ac(80M) 5.6G    | 0.14     | 0.15     | 138     | Bottom side |  |  |  |  |
|               | WLAN 802.11a 5.8G          | 0.39     | 0.40     | 157     | Bottom side |  |  |  |  |