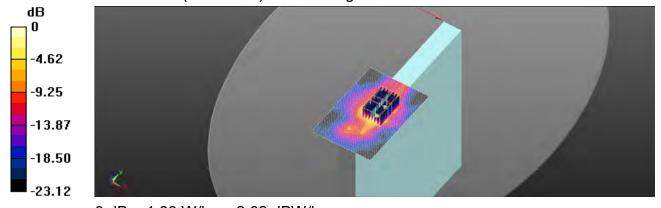

#### Notebook mode

| Notebook mode |                            |          |          |         |             |  |  |  |  |
|---------------|----------------------------|----------|----------|---------|-------------|--|--|--|--|
|               | Max. SAR (1g) (Unit: W/Kg) |          |          |         |             |  |  |  |  |
| Antenna       | Band                       | Measured | Reported | Channel | Position    |  |  |  |  |
|               | WLAN 802.11b               | 0.07     | 0.08     | 6       | Bottom side |  |  |  |  |
|               | Bluetooth(GFSK)            | 0.00     | 0.00     | 78      | Bottom side |  |  |  |  |
|               | WLAN 802.11a 5.2G          | 0.24     | 0.24     | 40      | Bottom side |  |  |  |  |
| Aux           | WLAN 802.11a 5.3G          | 0.21     | 0.21     | 56      | Bottom side |  |  |  |  |
|               | WLAN 802.11n(40M) 5.6G     | 0.36     | 0.37     | 118     | Bottom side |  |  |  |  |
|               | WLAN 802.11ac(80M) 5.6G    | 0.19     | 0.21     | 138     | Bottom side |  |  |  |  |
|               | WLAN 802.11n(20M) 5.8G     | 0.13     | 0.13     | 157     | Bottom side |  |  |  |  |
|               | WLAN 802.11b               | 0.04     | 0.04     | 6       | Bottom side |  |  |  |  |
|               | WLAN 802.11a 5.2G          | 0.20     | 0.21     | 40      | Bottom side |  |  |  |  |
|               | WLAN 802.11a 5.3G          | 0.32     | 0.33     | 56      | Bottom side |  |  |  |  |
|               | WLAN 802.11ac(80M) 5.6G    | 0.14     | 0.15     | 138     | Bottom side |  |  |  |  |
|               | WLAN 802.11a 5.8G          | 0.39     | 0.40     | 157     | Bottom side |  |  |  |  |