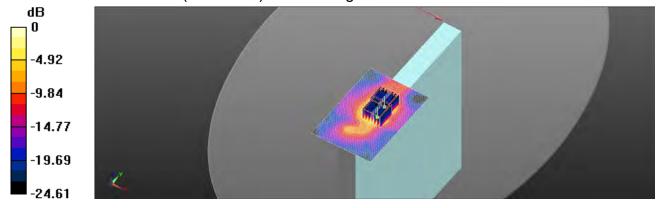

## **Tablet mode**

|         | Max. SAR (1g) (Unit: W/Kg) |          |          |         |            |  |  |  |
|---------|----------------------------|----------|----------|---------|------------|--|--|--|
| Antenna | Band                       | Measured | Reported | Channel | Position   |  |  |  |
|         | WLAN 802.11b               | 1.01     | 1.03     | 11      | Left side  |  |  |  |
|         | Bluetooth(GFSK)            | 0.11     | 0.20     | 78      | Left side  |  |  |  |
|         | WLAN 802.11n(40M) 5.2G     | 1.03     | 1.08     | 38      | Left side  |  |  |  |
|         | WLAN 802.11ac(80M) 5.2G    | 1.00     | 1.02     | 42      | Left side  |  |  |  |
| Aux     | WLAN 802.11n(40M) 5.3G     | 0.95     | 0.99     | 54      | Left side  |  |  |  |
| Aux     | WLAN 802.11ac(80M) 5.3G    | 0.99     | 1.01     | 58      | Left side  |  |  |  |
|         | WLAN 802.11ac(160M) 5.6G   | 0.90     | 0.93     | 114     | Left side  |  |  |  |
|         | WLAN 802.11ac(80M) 5.6G    | 0.96     | 1.00     | 106     | Left side  |  |  |  |
|         | WLAN 802.11n(40M) 5.8G     | 1.01     | 1.08     | 159     | Left side  |  |  |  |
|         | WLAN 802.11ac(80M) 5.8G    | 1.01     | 1.03     | 155     | Left side  |  |  |  |
|         | WLAN 802.11b               | 1.17     | 1.18     | 11      | Right side |  |  |  |
|         | WLAN 802.11n(40M) 5.2G     | 1.13     | 1.19     | 38      | Right side |  |  |  |
|         | WLAN 802.11ac(80M) 5.2G    | 1.00     | 1.02     | 42      | Right side |  |  |  |
|         | WLAN 802.11n(40M) 5.3G     | 0.89     | 0.94     | 54      | Right side |  |  |  |
| Main    | WLAN 802.11ac(80M) 5.3G    | 0.94     | 0.97     | 58      | Right side |  |  |  |
|         | WLAN 802.11ac(160M) 5.6G   | 0.96     | 0.97     | 114     | Right side |  |  |  |
|         | WLAN 802.11ac(80M) 5.6G    | 1.07     | 1.12     | 106     | Right side |  |  |  |
|         | WLAN 802.11n(40M) 5.8G     | 1.12     | 1.19     | 159     | Right side |  |  |  |
|         | WLAN 802.11ac(80M) 5.8G    | 0.85     | 0.86     | 155     | Right side |  |  |  |