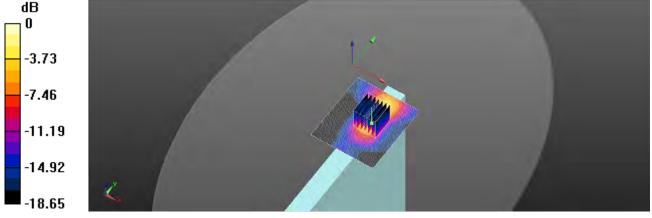

#### Notebook mode

| Notebook mode |                            |          |          |         |             |  |  |  |  |
|---------------|----------------------------|----------|----------|---------|-------------|--|--|--|--|
|               | Max. SAR (1g) (Unit: W/Kg) |          |          |         |             |  |  |  |  |
| Antenna       | Band                       | Measured | Reported | Channel | Position    |  |  |  |  |
|               | WLAN 802.11b               | 0.07     | 0.08     | 6       | Bottom side |  |  |  |  |
|               | Bluetooth(GFSK)            | 0.00     | 0.00     | 78      | Bottom side |  |  |  |  |
|               | WLAN 802.11a 5.2G          | 0.24     | 0.24     | 40      | Bottom side |  |  |  |  |
| Aux           | WLAN 802.11a 5.3G          | 0.21     | 0.21     | 56      | Bottom side |  |  |  |  |
|               | WLAN 802.11n(40M) 5.6G     | 0.36     | 0.37     | 118     | Bottom side |  |  |  |  |
|               | WLAN 802.11ac(80M) 5.6G    | 0.19     | 0.21     | 138     | Bottom side |  |  |  |  |
|               | WLAN 802.11n(20M) 5.8G     | 0.13     | 0.13     | 157     | Bottom side |  |  |  |  |
|               | WLAN 802.11b               | 0.04     | 0.04     | 6       | Bottom side |  |  |  |  |
|               | WLAN 802.11a 5.2G          | 0.20     | 0.21     | 40      | Bottom side |  |  |  |  |
|               | WLAN 802.11a 5.3G          | 0.32     | 0.33     | 56      | Bottom side |  |  |  |  |
|               | WLAN 802.11ac(80M) 5.6G    | 0.14     | 0.15     | 138     | Bottom side |  |  |  |  |
|               | WLAN 802.11a 5.8G          | 0.39     | 0.40     | 157     | Bottom side |  |  |  |  |