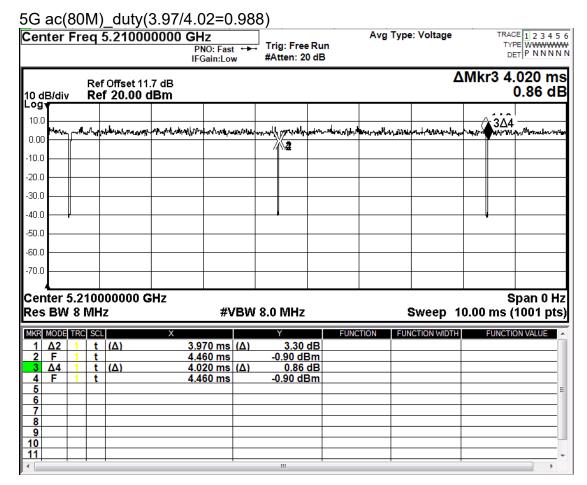

# WLAN802.11 a/b/g/n(20M/40M)/ac(20M/40M/80M/160M) conducted power table:

| Antenna               | SI   | SO  | MIMO       |
|-----------------------|------|-----|------------|
| Band                  | Main | Aux | Main + Aux |
| WLAN802.11b           | V    | V   | -          |
| WLAN802.11g           | V    | V   | -          |
| WLAN802.11n(20M)      | V    | V   | V          |
| WLAN802.11n(40M)      | V    | V   | V          |
| WLAN802.11a           | V    | V   | -          |
| WLAN802.11n(20M) 5G   | V    | V   | V          |
| WLAN802.11n(40M) 5G   | V    | V   | V          |
| WLAN802.11ac(20M) 5G  | V    | V   | V          |
| WLAN802.11ac(40M) 5G  | V    | V   | V          |
| WLAN802.11ac(80M) 5G  | V    | V   | V          |
| WLAN802.11ac(160M) 5G | V    | V   | V          |