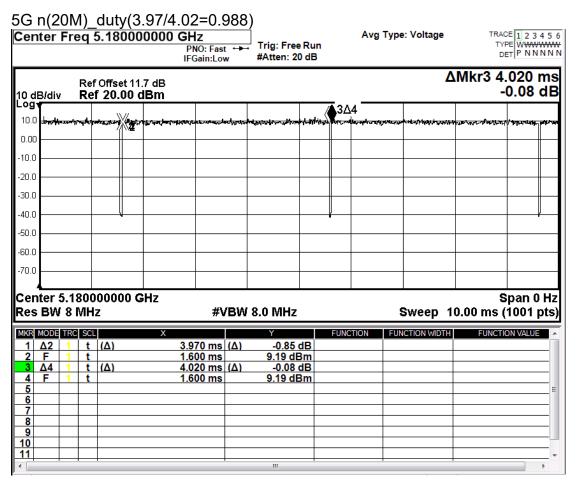

# WLAN802.11 a/b/g/n(20M/40M)/ac(20M/40M/80M/160M) conducted power table:

| Antenna               | SI   | SO  | MIMO       |
|-----------------------|------|-----|------------|
| Band                  | Main | Aux | Main + Aux |
| WLAN802.11b           | V    | V   | -          |
| WLAN802.11g           | V    | V   | -          |
| WLAN802.11n(20M)      | V    | V   | V          |
| WLAN802.11n(40M)      | V    | V   | V          |
| WLAN802.11a           | V    | V   | -          |
| WLAN802.11n(20M) 5G   | V    | V   | V          |
| WLAN802.11n(40M) 5G   | V    | V   | V          |
| WLAN802.11ac(20M) 5G  | V    | V   | V          |
| WLAN802.11ac(40M) 5G  | V    | V   | V          |
| WLAN802.11ac(80M) 5G  | V    | V   | V          |
| WLAN802.11ac(160M) 5G | V    | V   | V          |