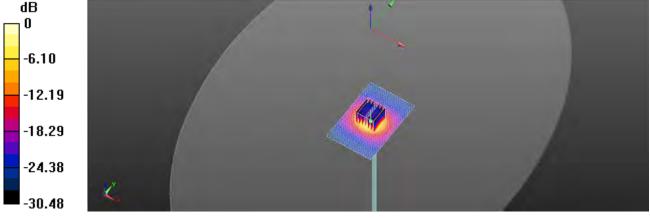

on: Flat Section

Ambient temperature: 22.2°C; Liquid temperature: 22.8°C

#### DASY5 Configuration:

Probe: EX3DV4 - SN7466; ConvF(5.5, 5.5, 5.5); Calibrated: 2021/01/29

Sensor-Surface: 2mm (Mechanical Surface Detection)

Electronics: DAE4 Sn1260; Calibrated: 2020/12/16

Phantom: ELI

DASY52 52.10.4(1527); SEMCAD X 14.6.14(7483)

Area Scan (61x91x1): Interpolated grid: dx=10 mm, dy=10 mm

Maximum value of SAR (interpolated) = 19.1 W/kg

**Zoom Scan (7x7x12)/Cube 0:** Measurement grid: dx=4mm, dy=4mm, dz=2mm

Reference Value = 65.79 V/m; Power Drift = 0.00 dB

Peak SAR (extrapolated) = 35.3 W/kg

SAR(1 g) = 8.33 W/kg; SAR(10 g) = 2.34 W/kg

Smallest distance from peaks to all points 3 dB below = 8.5 mm

Ratio of SAR at M2 to SAR at M1 = 54.1%

Maximum value of SAR (measured) = 17.7 W/kg



0 dB = 17.7 W/kg = 12.51 dBW/kg

Unless otherwise stated the results shown in this test report refer only to the sample(s) tested and such sample(s) are retained for 90 days only.

除非另有說明,此報告結果僅對測試之樣品負責,同時此樣品僅保留90天。本報告未經本公司書面許可,不可部份複製。 This document is issued by the Company subject to its General Conditions of Service printed overleaf, available on request or accessible at <a href="http://www.sgs.com.tw/Terms-and-Conditions">http://www.sgs.com.tw/Terms-and-Conditions</a> and for electronic format documents, subject to Terms and Conditions for Electronic Documents at <a href="http://www.sgs.com.tw/Terms-and-Conditions">http://www.sgs.com.tw/Terms-and-Conditions</a>. Attention is drawn to the limitation of liability, indemnification and jurisdiction issues defined therein. Any holder of th