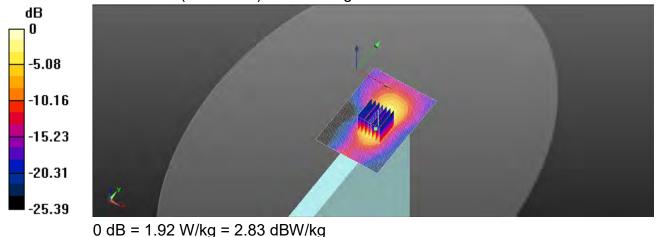

## **Tablet mode**

|         | Max. SAR (1g) (Unit: W/Kg) |          |          |         |            |  |  |  |
|---------|----------------------------|----------|----------|---------|------------|--|--|--|
| Antenna | Band                       | Measured | Reported | Channel | Position   |  |  |  |
|         | WLAN 802.11b               | 1.01     | 1.03     | 11      | Left side  |  |  |  |
|         | Bluetooth(GFSK)            | 0.11     | 0.20     | 78      | Left side  |  |  |  |
|         | WLAN 802.11n(40M) 5.2G     | 1.03     | 1.08     | 38      | Left side  |  |  |  |
|         | WLAN 802.11ac(80M) 5.2G    | 1.00     | 1.02     | 42      | Left side  |  |  |  |
| Aux     | WLAN 802.11n(40M) 5.3G     | 0.95     | 0.99     | 54      | Left side  |  |  |  |
| Aux     | WLAN 802.11ac(80M) 5.3G    | 0.99     | 1.01     | 58      | Left side  |  |  |  |
|         | WLAN 802.11ac(160M) 5.6G   | 0.90     | 0.93     | 114     | Left side  |  |  |  |
|         | WLAN 802.11ac(80M) 5.6G    | 0.96     | 1.00     | 106     | Left side  |  |  |  |
|         | WLAN 802.11n(40M) 5.8G     | 1.01     | 1.08     | 159     | Left side  |  |  |  |
|         | WLAN 802.11ac(80M) 5.8G    | 1.01     | 1.03     | 155     | Left side  |  |  |  |
|         | WLAN 802.11b               | 1.17     | 1.18     | 11      | Right side |  |  |  |
|         | WLAN 802.11n(40M) 5.2G     | 1.13     | 1.19     | 38      | Right side |  |  |  |
|         | WLAN 802.11ac(80M) 5.2G    | 1.00     | 1.02     | 42      | Right side |  |  |  |
|         | WLAN 802.11n(40M) 5.3G     | 0.89     | 0.94     | 54      | Right side |  |  |  |
| Main    | WLAN 802.11ac(80M) 5.3G    | 0.94     | 0.97     | 58      | Right side |  |  |  |
|         | WLAN 802.11ac(160M) 5.6G   | 0.96     | 0.97     | 114     | Right side |  |  |  |
|         | WLAN 802.11ac(80M) 5.6G    | 1.07     | 1.12     | 106     | Right side |  |  |  |
|         | WLAN 802.11n(40M) 5.8G     | 1.12     | 1.19     | 159     | Right side |  |  |  |
|         | WLAN 802.11ac(80M) 5.8G    | 0.85     | 0.86     | 155     | Right side |  |  |  |