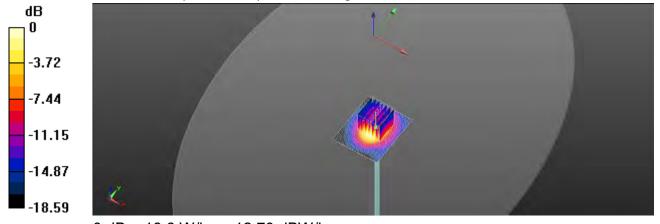

Flat Section

Ambient temperature: 22.4°C; Liquid temperature: 22.4°C

#### DASY5 Configuration:

Probe: EX3DV4 - SN7466; ConvF(8.08, 8.08, 8.08); Calibrated: 2021/01/29

Sensor-Surface: 2mm (Mechanical Surface Detection)

Electronics: DAE4 Sn1260; Calibrated: 2020/12/16

Phantom: ELI

DASY52 52.10.4(1527); SEMCAD X 14.6.14(7483)

Area Scan (51x61x1): Interpolated grid: dx=12 mm, dy=12 mm

Maximum value of SAR (interpolated) = 20.8 W/kg

**Zoom Scan (7x7x7)/Cube 0:** Measurement grid: dx=5mm, dy=5mm, dz=5mm

Reference Value = 106.3 V/m; Power Drift = -0.09 dB

Peak SAR (extrapolated) = 24.4 W/kg

SAR(1 g) = 13.6 W/kg; SAR(10 g) = 6.19 W/kg

Smallest distance from peaks to all points 3 dB below = 9.1 mm

Ratio of SAR at M2 to SAR at M1 = 59.5%

Maximum value of SAR (measured) = 18.6 W/kg



0 dB = 18.6 W/kg = 12.70 dBW/kg

Unless otherwise stated the results shown in this test report refer only to the sample(s) tested and such sample(s) are retained for 90 days only.

除非另有說明,此報告結果僅對測試之樣品負責,同時此樣品僅保留90天。本報告未經本公司書面許可,不可部份複製。 This document is issued by the Company subject to its General Conditions of Service printed overleaf, available on request or accessible at <a href="http://www.sgs.com.tw/Terms-and-Conditions">http://www.sgs.com.tw/Terms-and-Conditions</a> and for electronic format documents, subject to Terms and Conditions for Electronic Documents at <a href="http://www.sgs.com.tw/Terms-and-Conditions">http://www.sgs.com.tw/Terms-and-Conditions</a>. Attention is drawn to the limitation of liability, indemnification and jurisdiction issues defined therein. Any holder of th