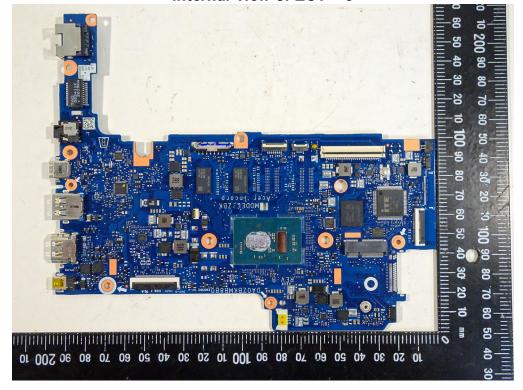

### Internal View of EUT - 5

Unless otherwise stated the results shown in this test report refer only to the sample(s) tested and such sample(s) are retained for 90 days only. 除非另有說明,此報告結果僅對測試之樣品負責,同時此樣品僅保留90天。本報告未經本公司書面許可,不可部份複製。