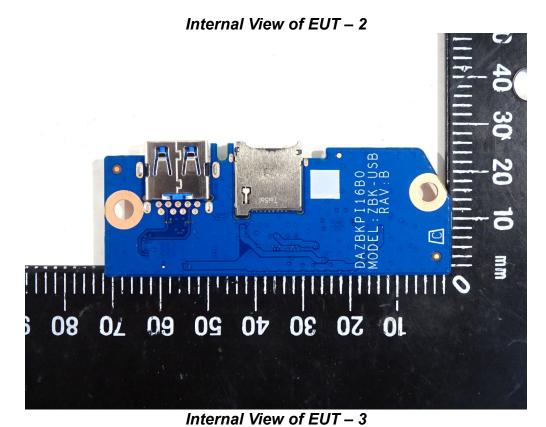

### Internal View of EUT - 5

Unless otherwise stated the results shown in this test report refer only to the sample(s) tested and such sample(s) are retained for 90 days only. 除非另有說明,此報告結果僅對測試之樣品負責,同時此樣品僅保留90天。本報告未經本公司書面許可,不可部份複製。