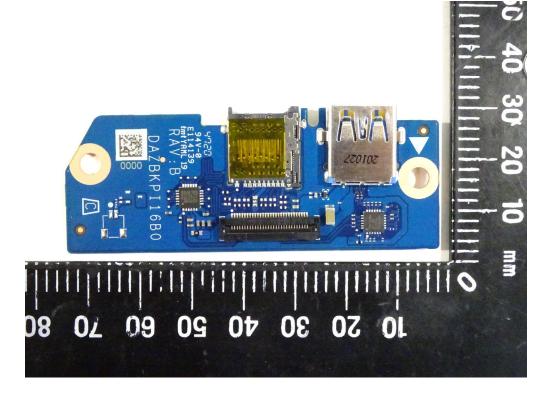

## Open View of EUT - 4

Internal View of EUT - 1

Unless otherwise stated the results shown in this test report refer only to the sample(s) tested and such sample(s) are retained for 90 days only. 除非另有說明,此報告結果僅對測試之樣品負責,同時此樣品僅保留90天。本報告未經本公司書面許可,不可部份複製。