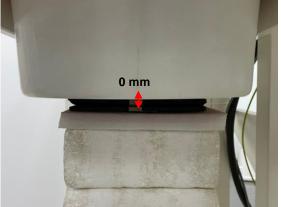

## Body - distance between flat phantom and EUT is 0 mm

Fig.3 EUT Back side to flat phantom (Tablet mode)

Fig.4 EUT Top side to flat phantom (Tablet mode)

Fig.5 EUT Bottom side to flat phantom (Tablet mode)