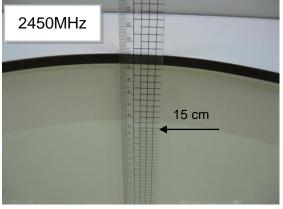

## Photograph of the tissue simulant fluid liquid depth

Unless otherwise stated the results shown in this test report refer only to the sample(s) tested and such sample(s) are retained for 90 days only.