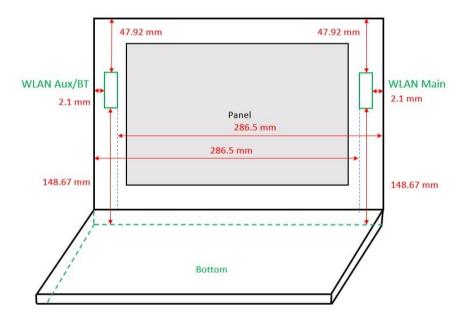

Fig.11 Antenna location of EUT (Notebook mode)

- End of Report -

Unless otherwise stated the results shown in this test report refer only to the sample(s) tested and such sample(s) are retained for 90 days only.