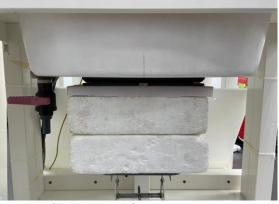

## Body - distance between flat phantom and EUT is 0 mm

Fig.3 EUT Back side to flat phantom (Tablet mode)

Fig.4 EUT Top side to flat phantom (Tablet mode)

Fig.5 EUT Bottom side to flat phantom (Tablet mode)

#### Body - distance between flat phantom and EUT is 0 mm

Fig.6 EUT Right side to flat phantom (Tablet mode)

Fig.7 EUT Left side to flat phantom (Tablet mode)

Fig.8 EUT Bottom side to flat phantom (Laptop mode)