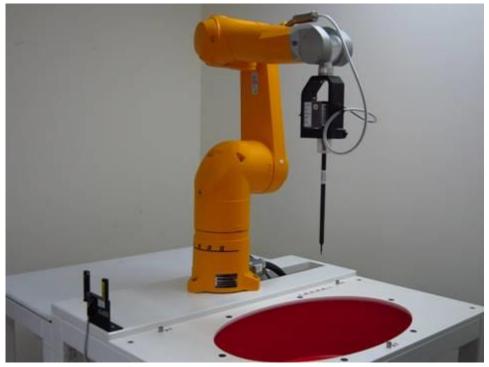

# **Appendix A - Photographs of Test Setup**

Fig.1 Photograph of the SAR measurement system

Unless otherwise stated the results shown in this test report refer only to the sample(s) tested and such sample(s) are retained for 90 days only.