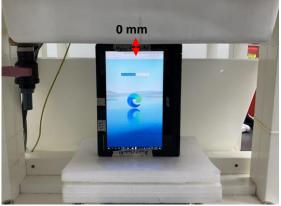

#### Body - distance between flat phantom and EUT is 0 mm

Fig.6 EUT Right side to flat phantom (Tablet mode)

Fig.7 EUT Left side to flat phantom (Tablet mode)

Fig.8 EUT Bottom side to flat phantom (Laptop mode)