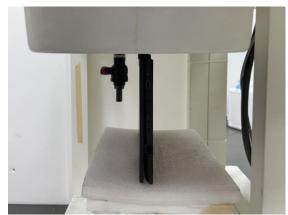

#### Body - distance between flat phantom and EUT is 0 mm

Fig.6 EUT Right side to flat phantom (Tablet mode)

Fig.7 EUT Left side to flat phantom (Tablet mode)

Fig.8 EUT Bottom side to flat phantom (Laptop mode)