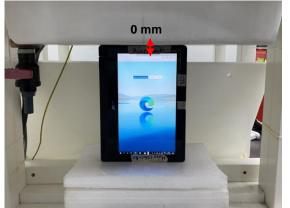

## Body - distance between flat phantom and EUT is 0 mm

Fig.3 EUT Back side to flat phantom (Tablet mode)

Fig.4 EUT Top side to flat phantom (Tablet mode)

Fig.5 EUT Bottom side to flat phantom (Tablet mode)