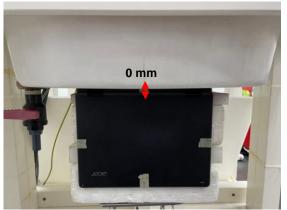

#### Body - distance between flat phantom and EUT is 0 mm

Fig.6 EUT Right side to flat phantom (Tablet mode)

Fig.7 EUT Left side to flat phantom (Tablet mode)

Fig.8 EUT Bottom side to flat phantom (Laptop mode)