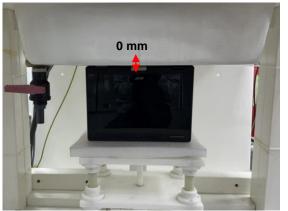

## Body - distance between flat phantom and EUT is 0 mm

Fig.3 EUT Back side to flat phantom (Tablet mode)

Fig.4 EUT Top side to flat phantom (Tablet mode)

Fig.5 EUT Bottom side to flat phantom (Tablet mode)