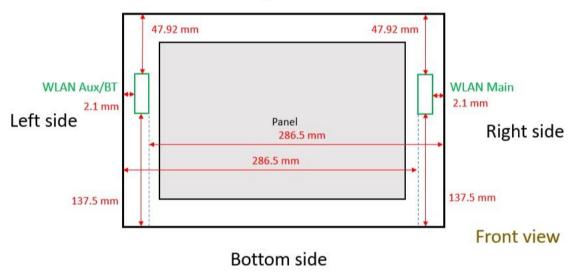

No.134,Wu Kung Road, New Taipei Industrial Park, Wuku District, New Taipei City, Taiwan/新北市五股區新北產業園區五工路 134 號 SGS Taiwan Ltd.

Report No. : ES/2021/20009 Rev: 01 Page: 6 of 6

Fig.10 Antenna location of EUT (Tablet mode)