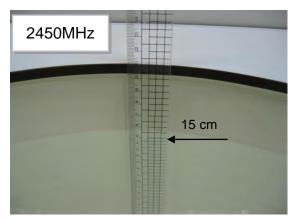

## Photograph of the tissue simulant fluid liquid depth (Head)

Fig.2.2

Unless otherwise stated the results shown in this test report refer only to the sample(s) tested and such sample(s) are retained for 90 days only.