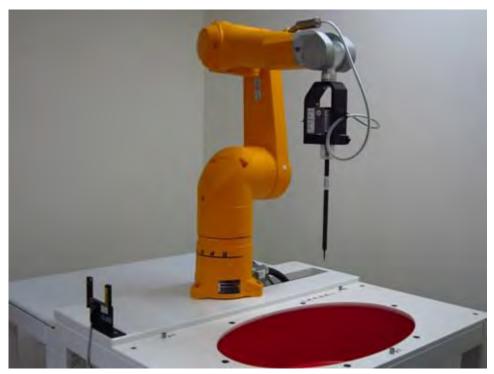

## **Appendix A - Photographs of Test Setup**

Fig.1 Photograph of the SAR measurement system

Unless otherwise stated the results shown in this test report refer only to the sample(s) tested and such sample(s) are retained for 90 days only.