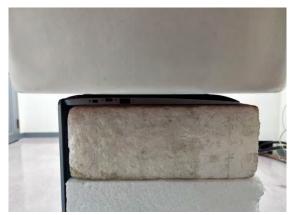

## Body - distance between flat phantom and EUT is 0 mm

Fig.3 EUT Bottom side to flat phantom

Unless otherwise stated the results shown in this test report refer only to the sample(s) tested and such sample(s) are retained for 90 days only.