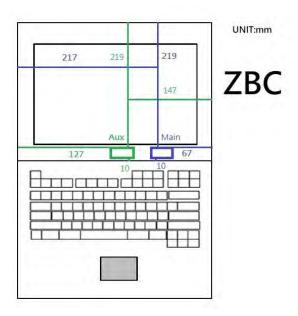

SGS Taiwan Ltd.

No.134,Wu Kung Road, New Taipei Industrial Park, Wuku District, New Taipei City, Taiwan 24803/新北市五股區新北產業園區五工路 134 號 f (886-2) 2298-0488

Rev: 01

Page: 3 of 5

Fig.6 Antenna location of EUT

- End of Report -