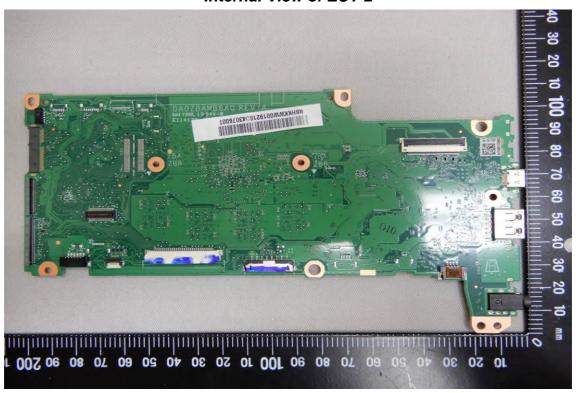

#### Internal View of EUT-2

WLAN / BT Module - 1 (Model No.: 9560NGW)

Unless otherwise stated the results shown in this test report refer only to the sample(s) tested and such sample(s) are retained for 90 days only.