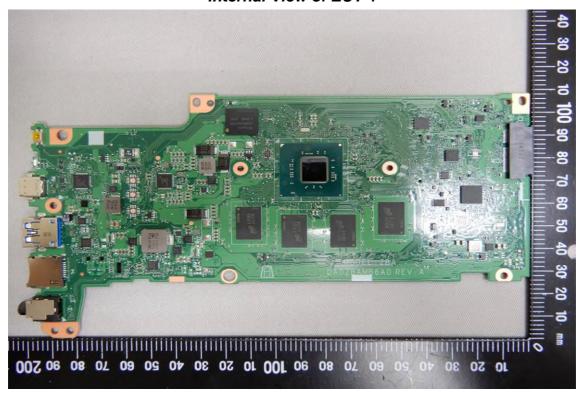

#### Internal View of EUT-2

WLAN / BT Module - 1 (Model No.: 9560NGW)

Unless otherwise stated the results shown in this test report refer only to the sample(s) tested and such sample(s) are retained for 90 days only.