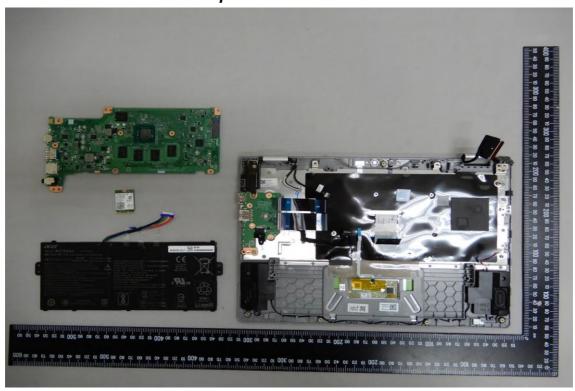

## Internal View of EUT-1

Unless otherwise stated the results shown in this test report refer only to the sample(s) tested and such sample(s) are retained for 90 days only. 除非另有說明,此報告結果僅對測試之樣品負責,同時此樣品僅保留90天。本報告未經本公司書面許可,不可部份複製。