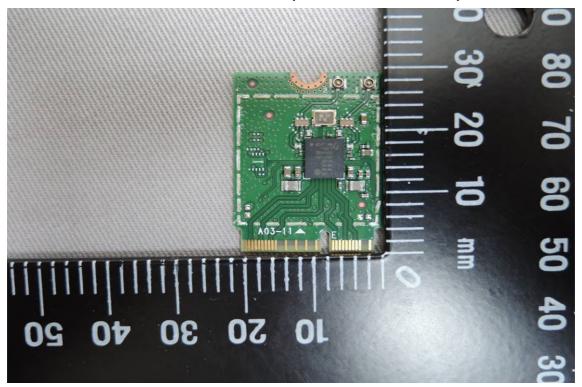

# WLAN / BT Module - 2 (Model No.: 9560NGW)

WLAN / BT Module - 3 (Model No.: 9560NGW)

Unless otherwise stated the results shown in this test report refer only to the sample(s) tested and such sample(s) are retained for 90 days only.