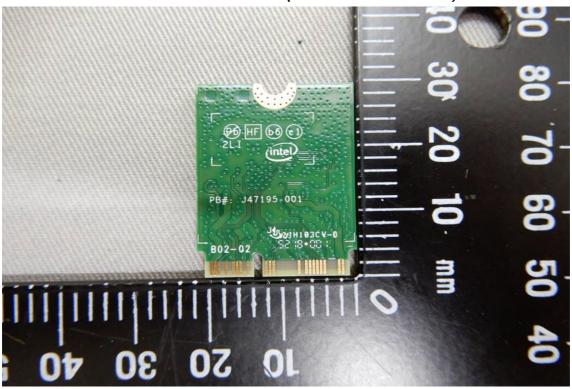

# WLAN / BT Module - 2 (Model No.: 9560NGW)

WLAN / BT Module - 3 (Model No.: 9560NGW)

Unless otherwise stated the results shown in this test report refer only to the sample(s) tested and such sample(s) are retained for 90 days only.