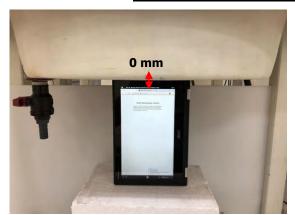

### Body - distance between flat phantom and EUT is 0 mm

Fig.3 EUT Back side to flat phantom

Fig.4 EUT Top side to flat phantom

Fig.5 EUT Bottom side to flat phantom

Unless otherwise stated the results shown in this test report refer only to the sample(s) tested and such sample(s) are retained for 90 days only.