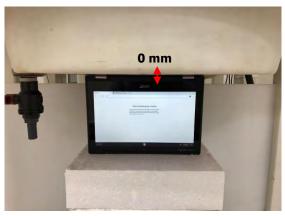

#### Body - distance between flat phantom and EUT is 0 mm

Fig.6 EUT Right side to flat phantom

Fig.7 EUT Left side to flat phantom

Unless otherwise stated the results shown in this test report refer only to the sample(s) tested and such sample(s) are retained for 90 days only.