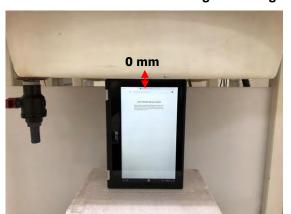

### Body - distance between flat phantom and EUT is 0 mm

Fig.3 EUT Back side to flat phantom

Fig.4 EUT Top side to flat phantom

Fig.5 EUT Bottom side to flat phantom

Unless otherwise stated the results shown in this test report refer only to the sample(s) tested and such sample(s) are retained for 90 days only.