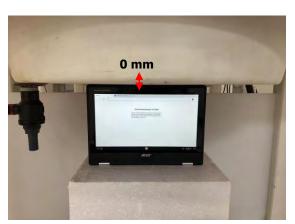

### Body - distance between flat phantom and EUT is 0 mm

Fig.3 EUT Back side to flat phantom

Fig.4 EUT Top side to flat phantom

Fig.5 EUT Bottom side to flat phantom

Unless otherwise stated the results shown in this test report refer only to the sample(s) tested and such sample(s) are retained for 90 days only.