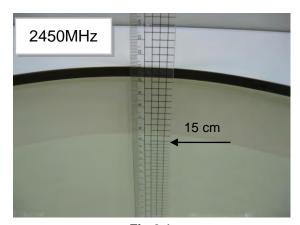

#### Photograph of the tissue simulant fluid liquid depth (Head)

Fig.2.2

Unless otherwise stated the results shown in this test report refer only to the sample(s) tested and such sample(s) are retained for 90 days only.