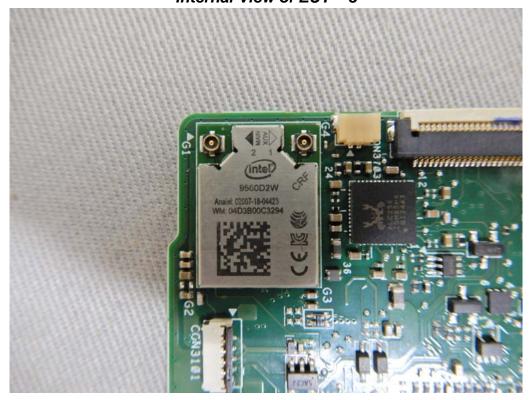

#### Internal View of EUT - 4

BT / WLAN (Aux) / WLAN (Main) Antenna

Unless otherwise stated the results shown in this test report refer only to the sample(s) tested and such sample(s) are retained for 90 days only.