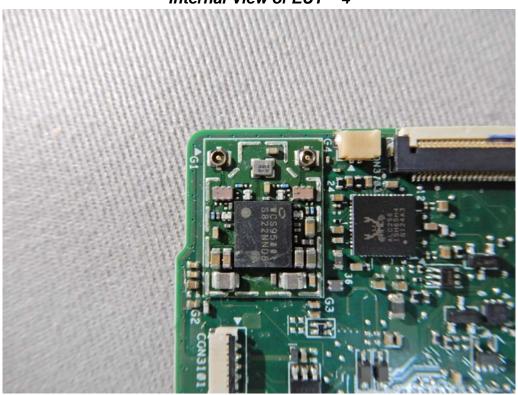

#### Internal View of EUT - 4

BT / WLAN (Aux) / WLAN (Main) Antenna

Unless otherwise stated the results shown in this test report refer only to the sample(s) tested and such sample(s) are retained for 90 days only.