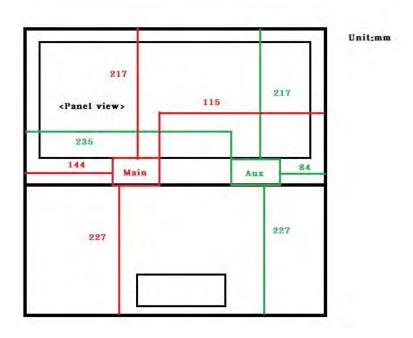

SGS Taiwan Ltd.

No.134,Wu Kung Road, New Taipei Industrial Park, Wuku District, New Taipei City, Taiwan 24803/新北市五股區新北產業園區五工路 134 號 f (886-2) 2298-0488

Page: 5 of 5

Fig.6 Antenna position of EUT

- End of Report -