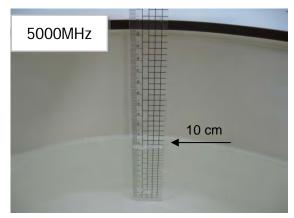

#### Photograph of the tissue simulant fluid liquid depth (Body)

Fig.2.1 Fig.2.2

Unless otherwise stated the results shown in this test report refer only to the sample(s) tested and such sample(s) are retained for 90 days only.