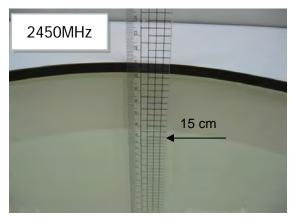

#### Photograph of the tissue simulant fluid liquid depth (Body)

Fig.2.1 Fig.2.2

Unless otherwise stated the results shown in this test report refer only to the sample(s) tested and such sample(s) are retained for 90 days only.