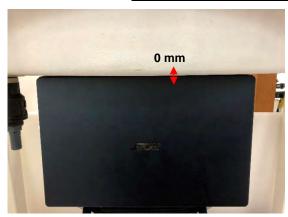

#### Body - distance between flat phantom and EUT is 0 mm

Fig.3 EUT Bottom side to flat phantom

Unless otherwise stated the results shown in this test report refer only to the sample(s) tested and such sample(s) are retained for 90 days only.