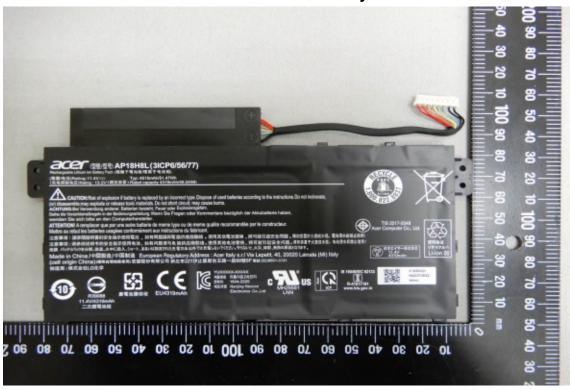

# INTERNAL PHOTOGRAPHS OF EUT

Front View of Battery

Back View of Battery

Unless otherwise stated the results shown in this test report refer only to the sample(s) tested and such sample(s) are retained for 90 days only.