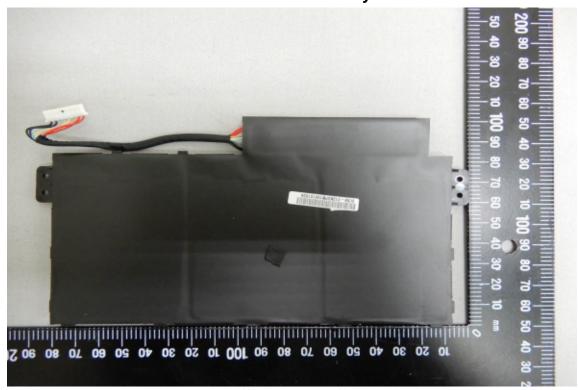

# INTERNAL PHOTOGRAPHS OF EUT

Front View of Battery

Back View of Battery

Unless otherwise stated the results shown in this test report refer only to the sample(s) tested and such sample(s) are retained for 90 days only.