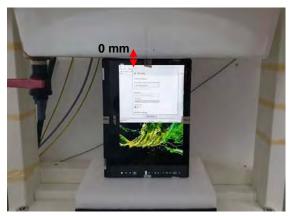

#### Body - distance between flat phantom and EUT is 0 mm

Fig.3 EUT Back side to flat phantom

Fig.4 EUT Top side to flat phantom

Fig.5 EUT Bottom side to flat phantom

Unless otherwise stated the results shown in this test report refer only to the sample(s) tested and such sample(s) are retained for 90 days only.