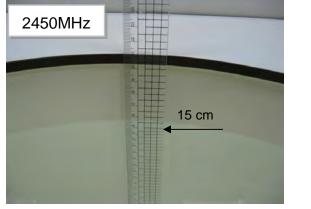

## Photograph of the tissue simulant fluid liquid depth (Body)

Unless otherwise stated the results shown in this test report refer only to the sample(s) tested and such sample(s) are retained for 90 days only.