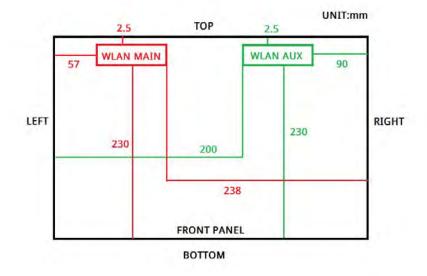

No.134,Wu Kung Road, New Taipei Industrial Park, Wuku District, New Taipei City, Taiwan 24803/新北市五股區新北產業園區五工路 134號 SGS Taiwan Ltd. www.tw.sgs.com

Report No. : E5/2019/30033 Rev: 01 Page: 6 of 6

Fig.10 Antenna location of EUT