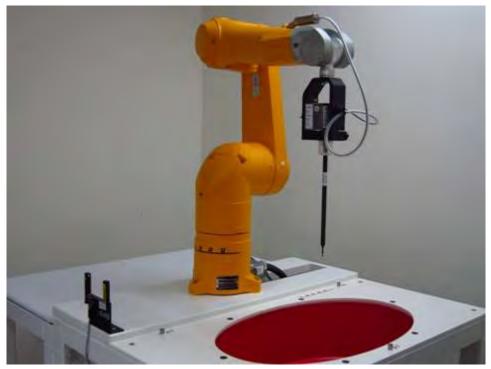

# **Appendix A - Photographs of Test Setup**

Fig.1 Photograph of the SAR measurement system

Unless otherwise stated the results shown in this test report refer only to the sample(s) tested and such sample(s) are retained for 90 days only.