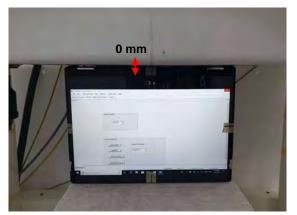

#### Body - distance between flat phantom and EUT is 0 mm

Fig.3 EUT Back side to flat phantom

Fig.4 EUT Top side to flat phantom

Fig.5 EUT Bottom side to flat phantom

Unless otherwise stated the results shown in this test report refer only to the sample(s) tested and such sample(s) are retained for 90 days only.