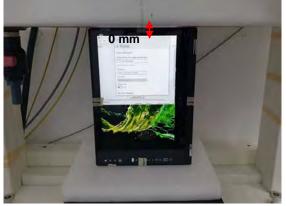

### Body - distance between flat phantom and EUT is 0 mm

Fig.6 EUT Right side to flat phantom

Fig.7 EUT Left side to flat phantom

Unless otherwise stated the results shown in this test report refer only to the sample(s) tested and such sample(s) are retained for 90 days only.