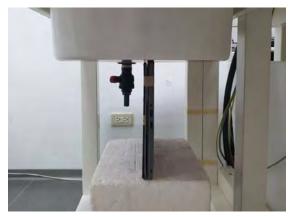

#### Body - distance between flat phantom and EUT is 0 mm

Fig.3 EUT Back side to flat phantom

Fig.4 EUT Top side to flat phantom

Fig.5 EUT Bottom side to flat phantom

Unless otherwise stated the results shown in this test report refer only to the sample(s) tested and such sample(s) are retained for 90 days only.