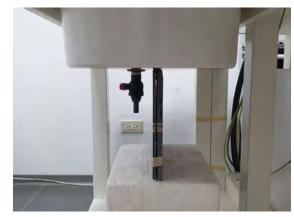

### Body - distance between flat phantom and EUT is 0 mm

Fig.6 EUT Right side to flat phantom

Fig.7 EUT Left side to flat phantom

Unless otherwise stated the results shown in this test report refer only to the sample(s) tested and such sample(s) are retained for 90 days only.