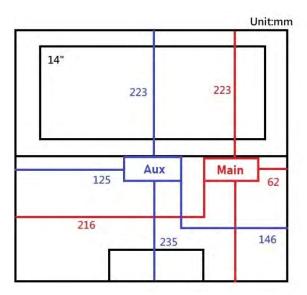

SGS Taiwan Ltd.

No.134,Wu Kung Road, New Taipei Industrial Park, Wuku District, New Taipei City, Taiwan 24803/新北市五股區新北產業園區五工路 134 號 t (886-2) 2299-3279 f (886-2) 2298-0488

Rev: 01

Page: 5 of 5

Fig.6 Antenna location (front view of laptop mode)