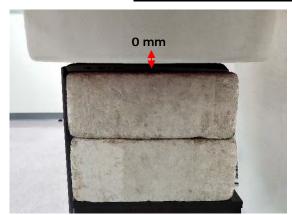

## Body - distance between flat phantom and EUT is 0 mm

Fig.3 EUT Bottom side to flat phantom

Unless otherwise stated the results shown in this test report refer only to the sample(s) tested and such sample(s) are retained for 90 days only.