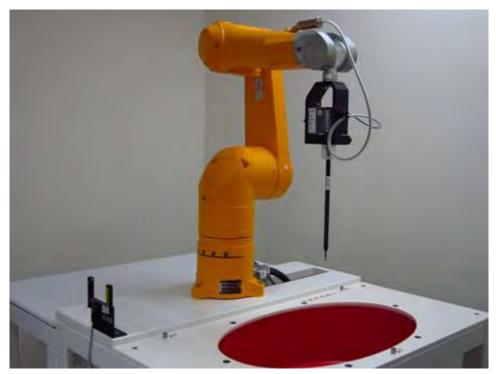

## **Appendix A - Photographs of Test Setup**

Fig.1 Photograph of the SAR measurement system

Unless otherwise stated the results shown in this test report refer only to the sample(s) tested and such sample(s) are retained for 90 days only.