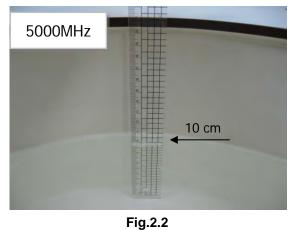

## Photograph of the tissue simulant fluid liquid depth (Body)

Fig.2.1

Unless otherwise stated the results shown in this test report refer only to the sample(s) tested and such sample(s) are retained for 90 days only.