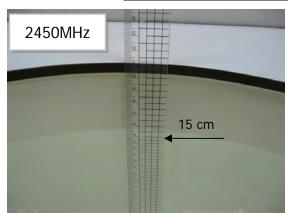

## Photograph of the tissue simulant fluid liquid depth (Body)

Fig.2.1

Unless otherwise stated the results shown in this test report refer only to the sample(s) tested and such sample(s) are retained for 90 days only.