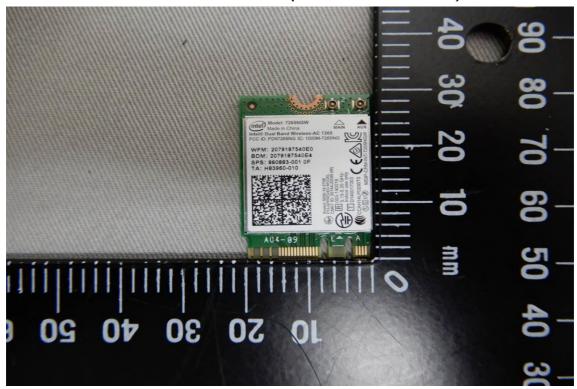

### Internal View of EUT-2

WLAN / BT Module - 1 (Model No.: 7265NGW)

Unless otherwise stated the results shown in this test report refer only to the sample(s) tested and such sample(s) are retained for 90 days only. 除非另有說明,此報告結果僅對測試之樣品負責,同時此樣品僅保留90天。本報告未經本公司書面許可,不可部份複製。