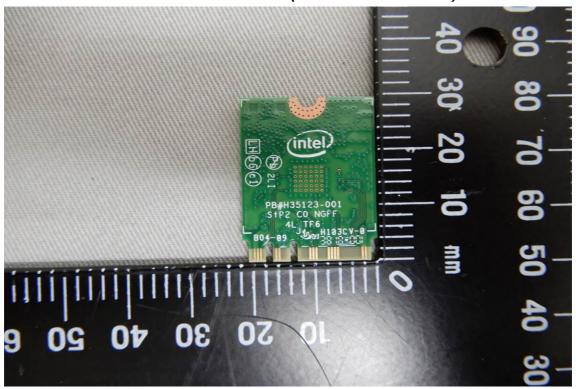

### Internal View of EUT-2

WLAN / BT Module - 1 (Model No.: 7265NGW)

Unless otherwise stated the results shown in this test report refer only to the sample(s) tested and such sample(s) are retained for 90 days only. 除非另有說明,此報告結果僅對測試之樣品負責,同時此樣品僅保留90天。本報告未經本公司書面許可,不可部份複製。