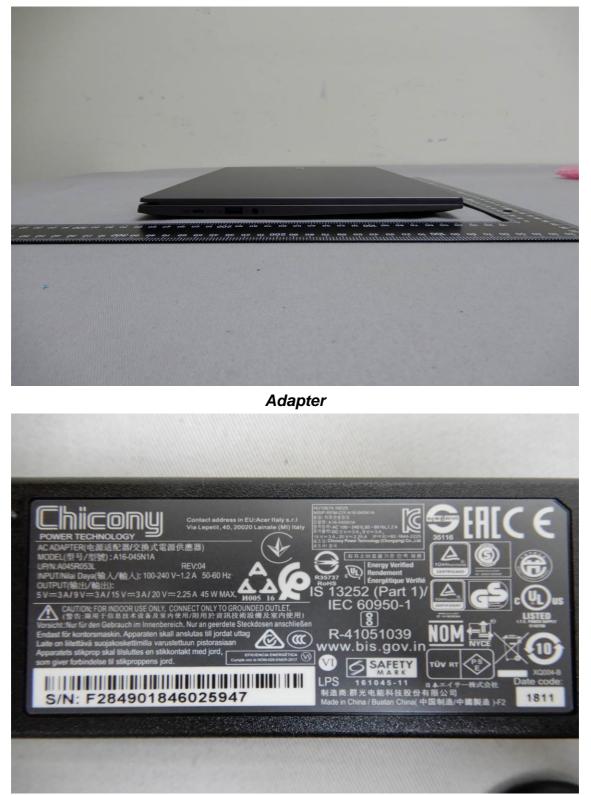

SGS Taiwan Ltd. No.134,WuKungRoad,NewTaipeiIndustrialPark,WukuDistrict,NewTaipeiCity,Taiwan24803/新北市五股區新北產業園區五工路 134 號

Page: 3 of 4

Page: 4 of 4

Side View of EUT – 4

Unless otherwise stated the results shown in this test report refer only to the sample(s) tested and such sample(s) are retained for 90 days only.