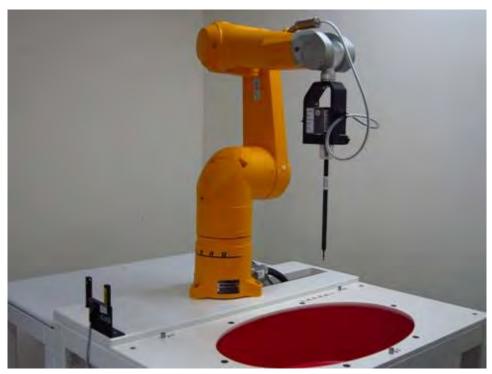

## **Appendix A - Photographs of Test Setup**

Fig.1 Photograph of the SAR measurement system

Unless otherwise stated the results shown in this test report refer only to the sample(s) tested and such sample(s) are retained for 90 days only.