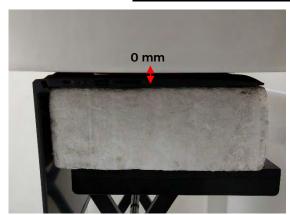

## Body - distance between flat phantom and EUT is 0 mm

Fig.3 EUT Bottom side to flat phantom

Unless otherwise stated the results shown in this test report refer only to the sample(s) tested and such sample(s) are retained for 90 days only.