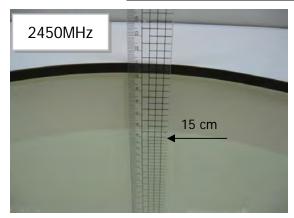

## Photograph of the tissue simulant fluid liquid depth (Body)

Fig.2.1 Fig.2.2

Unless otherwise stated the results shown in this test report refer only to the sample(s) tested and such sample(s) are retained for 90 days only.