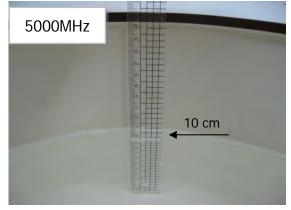

## Photograph of the tissue simulant fluid liquid depth (Body)

Fig.2.1 Fig.2.2

Unless otherwise stated the results shown in this test report refer only to the sample(s) tested and such sample(s) are retained for 90 days only.