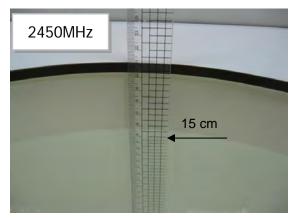

#### Photograph of the tissue simulant fluid liquid depth (Body)

Fig.2.1 Fig.2.2

Unless otherwise stated the results shown in this test report refer only to the sample(s) tested and such sample(s) are retained for 90 days only. 除非另有說明,此報告結果僅對測試之樣品負責,同時此樣品僅保留90天。本報告未經本公司書面許可,不可部份複製。