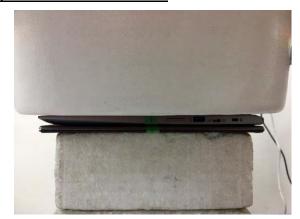

#### Body - distance between flat phantom and EUT is 0 mm

Fig.3 EUT Back side to flat phantom

Fig.4 EUT Top side to flat phantom

Fig.5 EUT Right side to flat phantom

Unless otherwise stated the results shown in this test report refer only to the sample(s) tested and such sample(s) are retained for 90 days only. 除非另有說明,此報告結果僅對測試之樣品負責,同時此樣品僅保留90天。本報告未經本公司書面許可,不可部份複製。