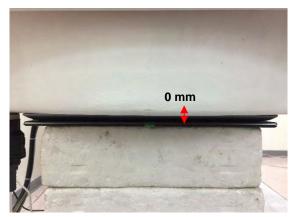

#### Body - distance between flat phantom and EUT is 0 mm

Fig.3 EUT Back side to flat phantom

Fig.4 EUT Top side to flat phantom

Fig.5 EUT Right side to flat phantom

Unless otherwise stated the results shown in this test report refer only to the sample(s) tested and such sample(s) are retained for 90 days only. 除非另有說明,此報告結果僅對測試之樣品負責,同時此樣品僅保留90天。本報告未經本公司書面許可,不可部份複製。