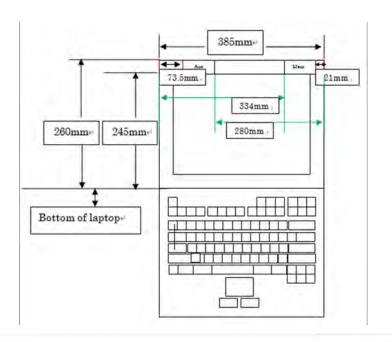

# 12. Photographs of the EUT

Fig.6 Front view of EUT

Fig.7 Back view of EUT

Unless otherwise stated the results shown in this test report refer only to the sample(s) tested and such sample(s) are retained for 90 days only. 除非另有說明,此報告結果僅對測試之樣品負責,同時此樣品僅保留90天。本報告未經本公司書面許可,不可部份複製