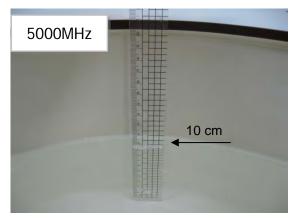

#### Photograph of the tissue simulant fluid liquid depth (Body)

Fig.2.1 Fig.2.2

Unless otherwise stated the results shown in this test report refer only to the sample(s) tested and such sample(s) are retained for 90 days only. 除非另有說明,此報告結果僅對測試之樣品負責,同時此樣品僅保留90天。本報告未經本公司書面許可,不可部份複製。