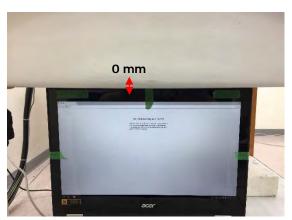

#### Body - distance between flat phantom and EUT is 0 mm

Fig.3 EUT Back side to flat phantom

Fig.4 EUT Top side to flat phantom

Fig.5 EUT Right side to flat phantom

Unless otherwise stated the results shown in this test report refer only to the sample(s) tested and such sample(s) are retained for 90 days only. 除非另有說明,此報告結果僅對測試之樣品負責,同時此樣品僅保留90天。本報告未經本公司書面許可,不可部份複製。