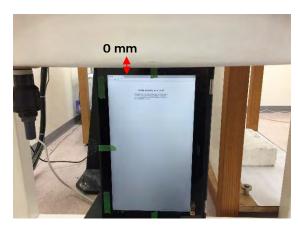

#### Body - distance between flat phantom and EUT is 0 mm

Fig.3 EUT Back side to flat phantom

Fig.4 EUT Top side to flat phantom

Fig.5 EUT Right side to flat phantom

Unless otherwise stated the results shown in this test report refer only to the sample(s) tested and such sample(s) are retained for 90 days only. 除非另有說明,此報告結果僅對測試之樣品負責,同時此樣品僅保留90天。本報告未經本公司書面許可,不可部份複製。