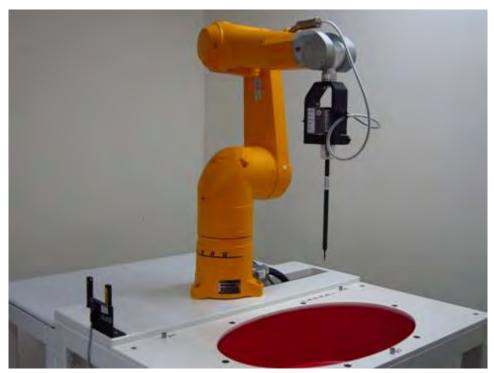

## 11. Photographs of Test Setup

Fig.1 Photograph of the SAR measurement system

Unless otherwise stated the results shown in this test report refer only to the sample(s) tested and such sample(s) are retained for 90 days only. 除非另有說明,此報告結果僅對測試之樣品負責,同時此樣品僅保留90天。本報告未經本公司書面許可,不可部份複製