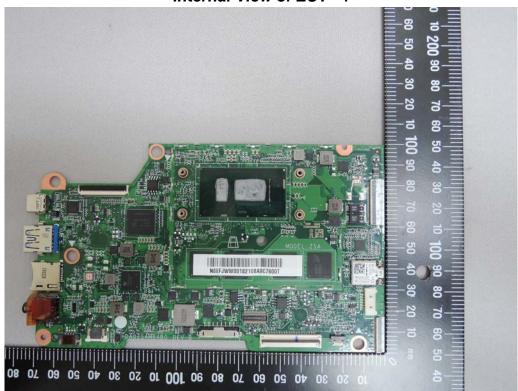

## Internal View of EUT -2

Unless otherwise stated the results shown in this test report refer only to the sample(s) tested and such sample(s) are retained for 90 days only.

Unless otherwise stated the results shown in this test report refer only to the sample(s) tested and such sample(s) are retained for 90 days only. 