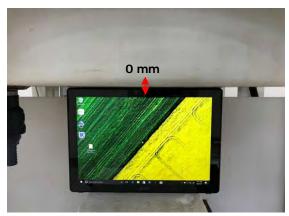

### Body - distance between flat phantom and EUT is 0 mm

Fig.3 EUT Top side to flat phantom

Fig.4 EUT Back side to flat phantom

Fig.5 EUT Right side to flat phantom

Unless otherwise stated the results shown in this test report refer only to the sample(s) tested and such sample(s) are retained for 90 days only. 除非另有說明,此報告結果僅對測試之樣品負責,同時此樣品僅保留90天。本報告未經本公司書面許可,不可部份複製。