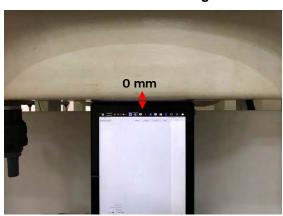

SGS Taiwan Ltd.

No.134,Wu Kung Road, New Taipei Industrial Park, Wuku District, New Taipei City, Taiwan 24803/新北市五股區新北產業園區五工路 134 號

Page: 4 of 6

Fig.6 EUT Left side to flat phantom

Unless otherwise stated the results shown in this test report refer only to the sample(s) tested and such sample(s) are retained for 90 days only. 除非另有說明,此報告結果僅對測試之樣品負責,同時此樣品僅保留90天。本報告未經本公司書面許可,不可部份複製。