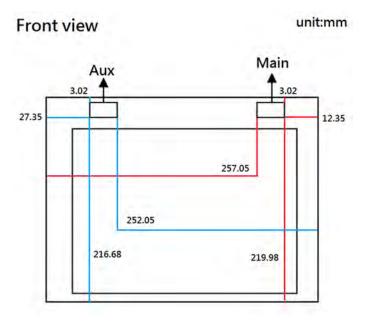

No.134,Wu Kung Road, New Taipei Industrial Park, Wuku District, New Taipei City, Taiwan 24803/新北市五股區新北產業園區五工路 134 號 f (886-2) 2298-0488

Page: 6 of 6

Fig.8 Antenna position of EUT (Front view)

- End of Report -