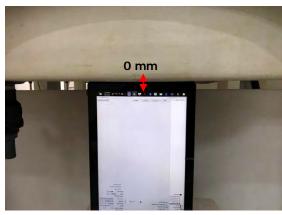

#### Photograph of the tissue simulant fluid liquid depth (Body)

Fig.2.1 Fig.2.2

Unless otherwise stated the results shown in this test report refer only to the sample(s) tested and such sample(s) are retained for 90 days only. 除非另有說明,此報告結果僅對測試之樣品負責,同時此樣品僅保留90天。本報告未經本公司書面許可,不可部份複製。