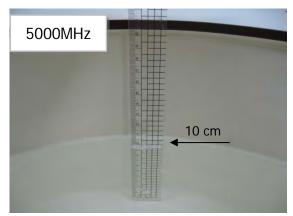

#### Photograph of the tissue simulant fluid liquid depth (Body)

Fig.2.1 Fig.2.2

Unless otherwise stated the results shown in this test report refer only to the sample(s) tested and such sample(s) are retained for 90 days only. 除非另有說明,此報告結果僅對測試之樣品負責,同時此樣品僅保留90天。本報告未經本公司書面許可,不可部份複製。