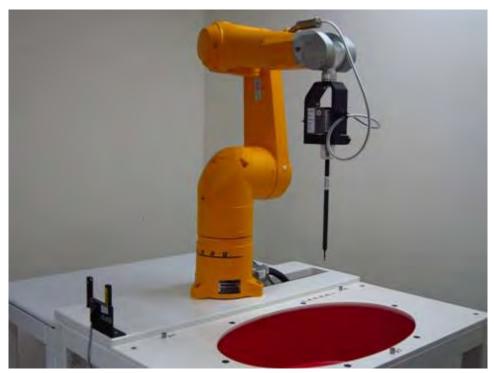

# 11. Photographs of Test Setup

Fig.1 Photograph of the SAR measurement system

Unless otherwise stated the results shown in this test report refer only to the sample(s) tested and such sample(s) are retained for 90 days only. 除非另有說明,此報告結果僅對測試之樣品負責,同時此樣品僅保留90天。本報告未經本公司書面許可,不可部份複製