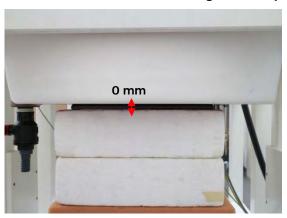

### Body - distance between flat phantom and EUT is 0 mm

Fig.3 EUT Top side to flat phantom

Fig.4 EUT Back side to flat phantom

Fig.5 EUT Right side to flat phantom

Unless otherwise stated the results shown in this test report refer only to the sample(s) tested and such sample(s) are retained for 90 days only. 除非另有說明,此報告結果僅對測試之樣品負責,同時此樣品僅保留90天。本報告未經本公司書面許可,不可部份複製。