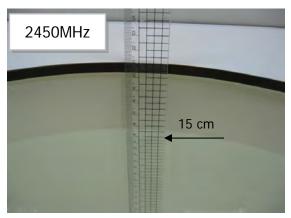

#### Photograph of the tissue simulant fluid liquid depth (Body)

Fig.2.1 Fig.2.2

Unless otherwise stated the results shown in this test report refer only to the sample(s) tested and such sample(s) are retained for 90 days only. 除非另有說明,此報告結果僅對測試之樣品負責,同時此樣品僅保留90天。本報告未經本公司書面許可,不可部份複製。