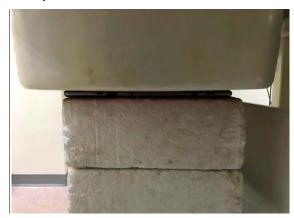

### Body - distance between flat phantom and EUT is 0 mm

Fig.3 EUT Top side to flat phantom

Fig.4 EUT Back side to flat phantom

Fig.5 EUT Right side to flat phantom

Unless otherwise stated the results shown in this test report refer only to the sample(s) tested and such sample(s) are retained for 90 days only. 除非另有說明,此報告結果僅對測試之樣品負責,同時此樣品僅保留90天。本報告未經本公司書面許可,不可部份複製。