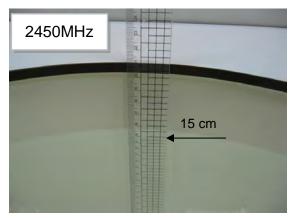

### Photograph of the tissue simulant fluid liquid depth (Body)

Fig.2.1 Fig.2.2

Unless otherwise stated the results shown in this test report refer only to the sample(s) tested and such sample(s) are retained for 90 days only. 除非另有說明,此報告結果僅對測試之樣品負責,同時此樣品僅保留90天。本報告未經本公司書面許可,不可部份複製。