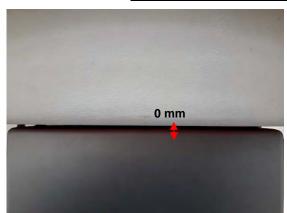

#### Body - distance between flat phantom and EUT is 0 mm

Fig.3 EUT Back side to flat phantom

Unless otherwise stated the results shown in this test report refer only to the sample(s) tested and such sample(s) are retained for 90 days only. 除非另有說明,此報告結果僅對測試之樣品負責,同時此樣品僅保留90天。本報告未經本公司書面許可,不可部份複製。