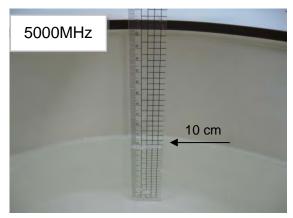

### Photograph of the tissue simulant fluid liquid depth (Body)

Fig.2.1 Fig.2.2

Unless otherwise stated the results shown in this test report refer only to the sample(s) tested and such sample(s) are retained for 90 days only. 除非另有說明,此報告結果僅對測試之樣品負責,同時此樣品僅保留90天。本報告未經本公司書面許可,不可部份複製。