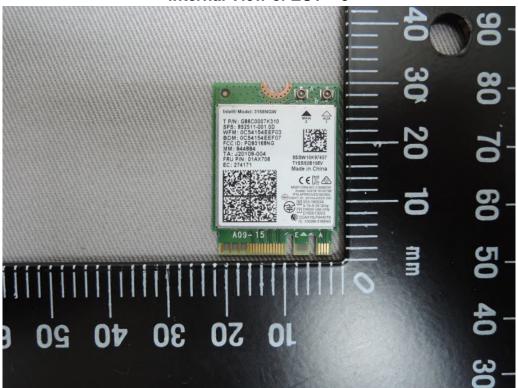

## Internal View of EUT - 7

BT / WLAN (Aux) / WLAN (Main) Antenna

Unless otherwise stated the results shown in this test report refer only to the sample(s) tested and such sample(s) are retained for 90 days only. 除非另有說明,此報告結果僅對測試之樣品負責,同時此樣品僅保留90天。本報告未經本公司書面許可,不可部份複製。
This document is issued by the Company subject to its General Conditions of Service printed overleaf, available on request or accessible at <a href="https://www.sgs.com/terms">www.sgs.com/terms</a> and conditions.htm and, for elec-Inis occument is sisted by the Company subject to its General Conditions of Service printed overlead; available on request of accessible at <a href="https://www.sgs.com/tems.and.conditions.of/">www.sgs.com/tems.and.conditions.of/</a> represented to the final to th