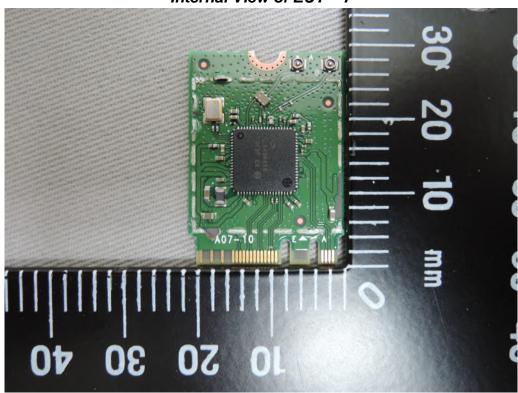

## Internal View of EUT - 7

BT / WLAN (Aux) / WLAN (Main) Antenna

Unless otherwise stated the results shown in this test report refer only to the sample(s) tested and such sample(s) are retained for 90 days only. 除非另有說明,此報告結果僅對測試之樣品負責,同時此樣品僅保留90天。本報告未經本公司書面許可,不可部份複製。
This document is issued by the Company subject to its General Conditions of Service printed overleaf, available on request or accessible at <a href="https://www.sgs.com/terms">www.sgs.com/terms</a> and conditions.htm and, for elec-Inis occument is sisted by the Company subject to its General Conditions of Service printed overlead; available on request of accessible at <a href="https://www.sgs.com/tems.and.conditions.of/">www.sgs.com/tems.and.conditions.of/</a> represented to the final to th