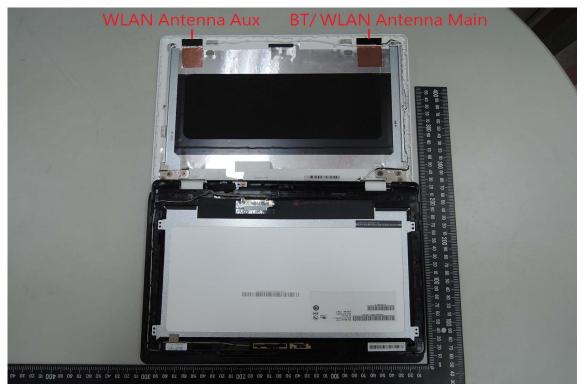

#### GPS & BT & WLAN Antenna Location

BT&WLAN(Main) Antenna

Unless otherwise stated the results shown in this test report refer only to the sample(s) tested and such sample(s) are retained for 90 days only.