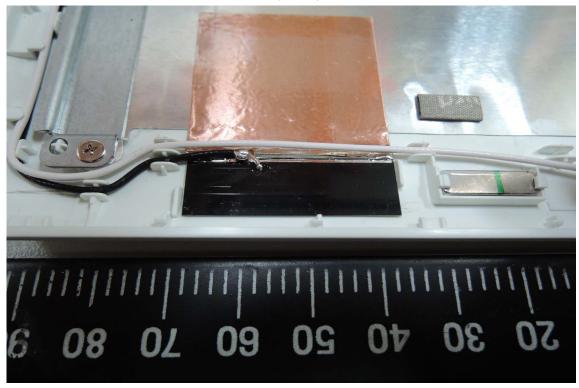

#### GPS & BT & WLAN Antenna Location

BT&WLAN(Main) Antenna

Unless otherwise stated the results shown in this test report refer only to the sample(s) tested and such sample(s) are retained for 90 days only.