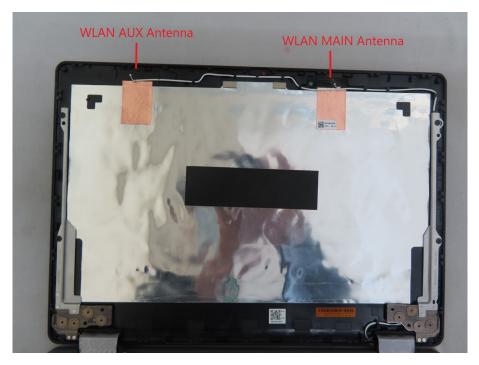

SGS Taiwan Ltd. No.134,Wu Kung Road, New Taipei Industrial Park, Wuku District, New Taipei City, Taiwan/新北市五股區新北產業園區五工路 134號

Inside View of EUT – 6

Unless otherwise stated the results shown in this test report refer only to the sample(s) tested and such sample(s) are retained for 90 days only.