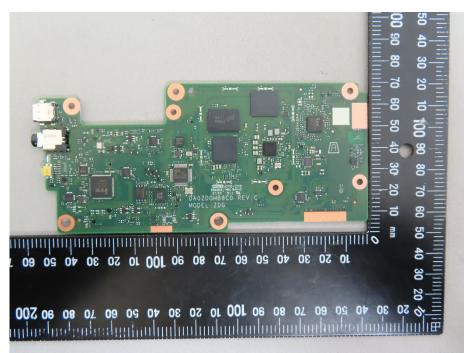

SGS Taiwan Ltd. No.134,Wu Kung Road, New Taipei Industrial Park, Wuku District, New Taipei City, Taiwan/新北市五股區新北產業園區五工路 134號

Inside View of EUT – 6

Unless otherwise stated the results shown in this test report refer only to the sample(s) tested and such sample(s) are retained for 90 days only.