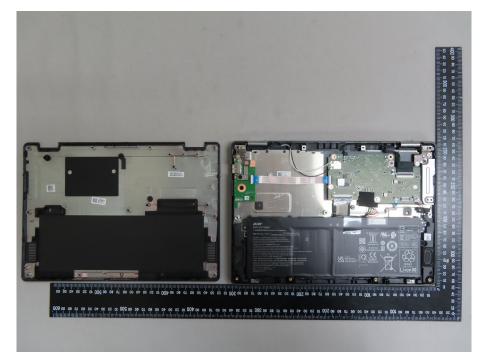

SGS Taiwan Ltd. No.134,Wu Kung Road, New Taipei Industrial Park, Wuku District, New Taipei City, Taiwan/新北市五股區新北產業園區五工路 134號

SGS

Inside View of EUT – 1

Inside View of EUT – 2

Unless otherwise stated the results shown in this test report refer only to the sample(s) tested and such sample(s) are retained for 90 days only.