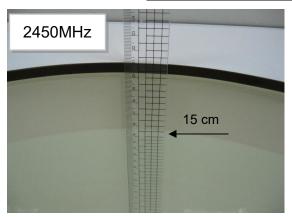

### Photograph of the tissue simulant fluid liquid depth

Fig.2.1

Fig.2.2

Unless otherwise stated the results shown in this test report refer only to the sample(s) tested and such sample(s) are retained for 90 days only.