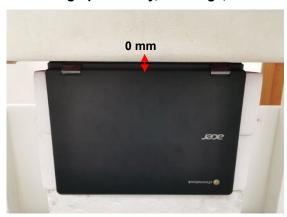

# Photographs of the EUT

Photograph 13. Front view of EUT

Photograph 14. Back view of EUT

Unless otherwise stated the results shown in this test report refer only to the sample(s) tested and such sample(s) are retained for 90 days only.