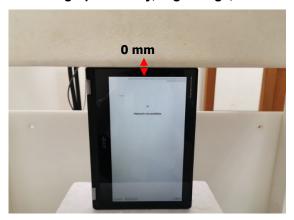

## Body - distance between flat phantom and EUT is 0 mm

Photograph 1. Body, Back Surface, 0mm

Photograph 2. Body, Back Surface, 0mm

Photograph 3. Body, Top Edge, 0mm

Photograph 4. Body, Top Edge, 0mm

Photograph 5. Body, Bottom Edge, 0mm

### Body - distance between flat phantom and EUT is 0 mm

Photograph 7. Body, Right Edge, 0mm

Photograph 8. Body, Right Edge, 0mm

Photograph 9. Body, Left Edge, 0mm

Photograph 10. Body, Left Edge, 0mm

Photograph 11. Body, Bottom Surface, 0mm