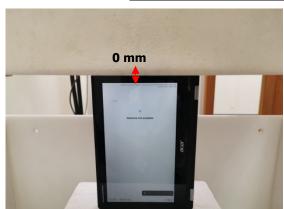

### Body - distance between flat phantom and EUT is 0 mm

Photograph 7. Body, Right Edge, 0mm

Photograph 8. Body, Right Edge, 0mm

Photograph 9. Body, Left Edge, 0mm

Photograph 10. Body, Left Edge, 0mm

Photograph 11. Body, Bottom Surface, 0mm