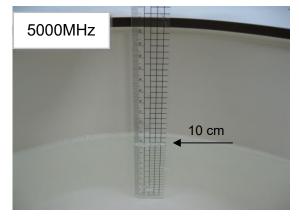

### Photograph of the tissue simulant fluid liquid depth

Fig.2.1

Fig.2.2

Unless otherwise stated the results shown in this test report refer only to the sample(s) tested and such sample(s) are retained for 90 days only.