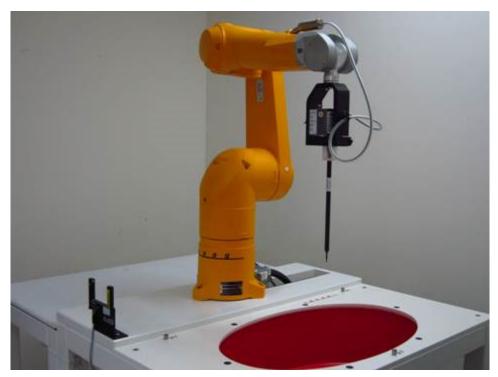

# Appendix A **Photographs of Test Setup**

Fig.1 Photograph of the SAR measurement system

Unless otherwise stated the results shown in this test report refer only to the sample(s) tested and such sample(s) are retained for 90 days only.