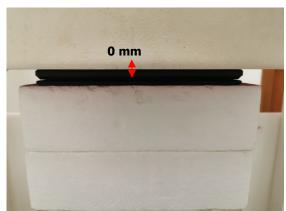

## Body - distance between flat phantom and EUT is 0 mm

Photograph 1. Body, Back Surface, 0mm

Photograph 2. Body, Back Surface, 0mm

Photograph 3. Body, Top Edge, 0mm

Photograph 4. Body, Top Edge, 0mm

Photograph 5. Body, Bottom Edge, 0mm