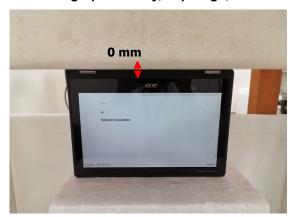

## Body - distance between flat phantom and EUT is 0 mm

Photograph 1. Body, Back Surface, 0mm

Photograph 2. Body, Back Surface, 0mm

Photograph 3. Body, Top Edge, 0mm

Photograph 4. Body, Top Edge, 0mm

Photograph 5. Body, Bottom Edge, 0mm