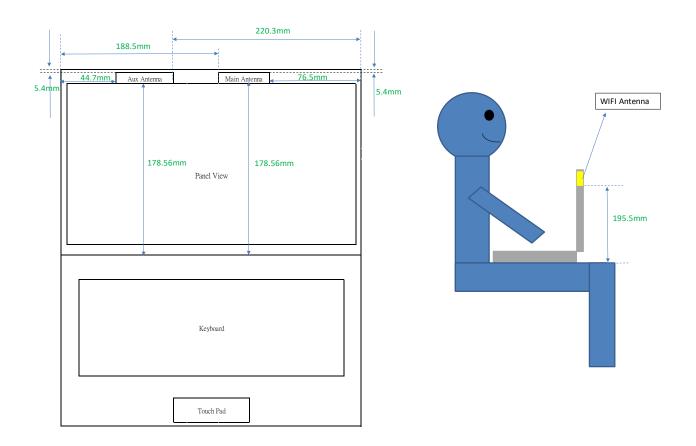

SGS Taiwan Ltd.

台灣檢驗科技股份有限公司

No.134,Wu Kung Road, New Taipei Industrial Park, Wuku District, New Taipei City, Taiwan/新北市五股區新北產業園區五工路 134 號 f (886-2) 2298-0488

Rev: 01

Page: 6 of 6

Photograph 15. Antenna position of EUT