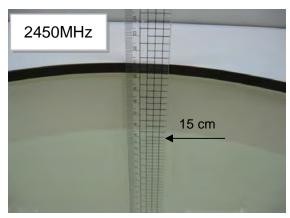

#### Photograph of the tissue simulant fluid liquid depth

Fig.2.2

Unless otherwise stated the results shown in this test report refer only to the sample(s) tested and such sample(s) are retained for 90 days only.