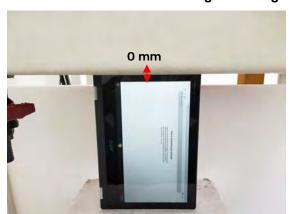

### Body - distance between flat phantom and EUT is 0 mm

Fig.6 EUT Right side to flat phantom

Fig.7 EUT Left side to flat phantom

Unless otherwise stated the results shown in this test report refer only to the sample(s) tested and such sample(s) are retained for 90 days only.