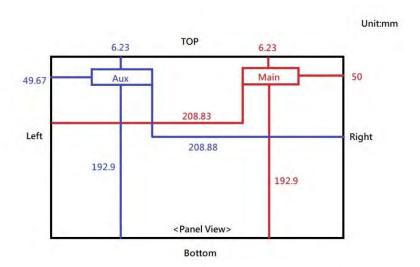

SGS Taiwan Ltd.

No.134,Wu Kung Road, New Taipei Industrial Park, Wuku District, New Taipei City, Taiwan/新北市五股區新北產業園區五工路 134 號 t (886-2) 2299-3279

Rev: 01

Page: 6 of 6

Fig.10 Antenna location of EUT (tablet mode)