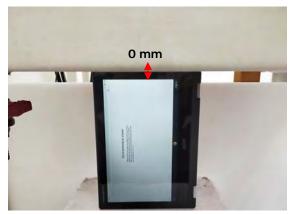

### Body - distance between flat phantom and EUT is 0 mm

Fig.3 EUT Back side to flat phantom

Fig.4 EUT Top side to flat phantom

Fig.5 EUT Bottom side to flat phantom

除非另有說明,此報告結果僅對測試之樣品負責,同時此樣品僅保留的天。本報告未經本公司書面許可,不可部份複製。
This document is issued by the Company subject to its General Conditions of Service printed overleaf, available on request or accessible at <a href="https://www.sgs.com/terms\_and\_conditions.htm">www.sgs.com/terms\_and\_conditions.htm</a> and for electronic format documents, subject to Terms and Conditions for Electronic Documents at <a href="https://www.sgs.com/terms\_e-document.htm">www.sgs.com/terms\_e-document.htm</a>. Attention is drawn to the limitation of liability, indemnification and jurisdiction issues defined therein. Any holder of this document is advised that information contained hereon reflects the Company's findings at the time of its intervention only and within the limits of Client's instructions, if any. The Company's sole responsibility is to its Client and this document does not exonerate parties to a transaction from exercising all their rights and obligations under the transaction documents. This document cannot be reproduced except in full, without prior written approval of the Company. Any unauthorized alteration, forgery or falsification of the content or appearance of this document is unlawful and offenders may be prosecuted to the fullest extent of the law.