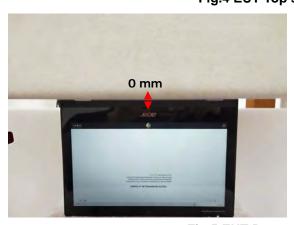

### Body - distance between flat phantom and EUT is 0 mm

Fig.3 EUT Back side to flat phantom

Fig.4 EUT Top side to flat phantom

Fig.5 EUT Bottom side to flat phantom

除非另有說明,此報告結果僅對測試之樣品負責,同時此樣品僅保留的天。本報告未經本公司書面許可,不可部份複製。
This document is issued by the Company subject to its General Conditions of Service printed overleaf, available on request or accessible at <a href="https://www.sgs.com/terms\_and\_conditions.htm">www.sgs.com/terms\_and\_conditions.htm</a> and for electronic format documents, subject to Terms and Conditions for Electronic Documents at <a href="https://www.sgs.com/terms\_e-document.htm">www.sgs.com/terms\_e-document.htm</a>. Attention is drawn to the limitation of liability, indemnification and jurisdiction issues defined therein. Any holder of this document is advised that information contained hereon reflects the Company's findings at the time of its intervention only and within the limits of Client's instructions, if any. The Company's sole responsibility is to its Client and this document does not exonerate parties to a transaction from exercising all their rights and obligations under the transaction documents. This document cannot be reproduced except in full, without prior written approval of the Company. Any unauthorized alteration, forgery or falsification of the content or appearance of this document is unlawful and offenders may be prosecuted to the fullest extent of the law.