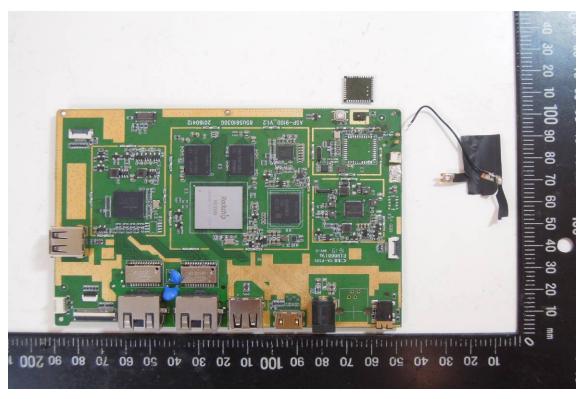

### Internal View of EUT - 1

Unless otherwise stated the results shown in this test report refer only to the sample(s) tested and such sample(s) are retained for 90 days only.

Unless otherwise stated the results shown in this test report refer only to the sample(s) tested and such sample(s) are retained for 90 days only. 