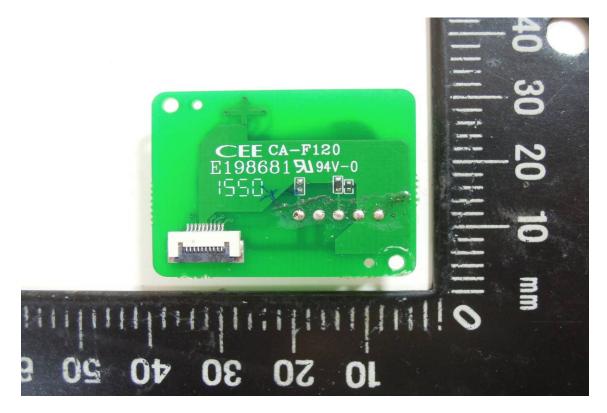

No.134,WuKungRoad,NewTaipeiIndustrialPark,WukuDistrict,NewTaipeiCity,Taiwan24803/新北市五股區新北產業園區五工路 134 號

t (886-2) 2299-3279

f (886-2) 2298-0488

Internal View of EUT - 5

Unless otherwise stated the results shown in this test report refer only to the sample(s) tested and such sample(s) are retained for 90 days only.