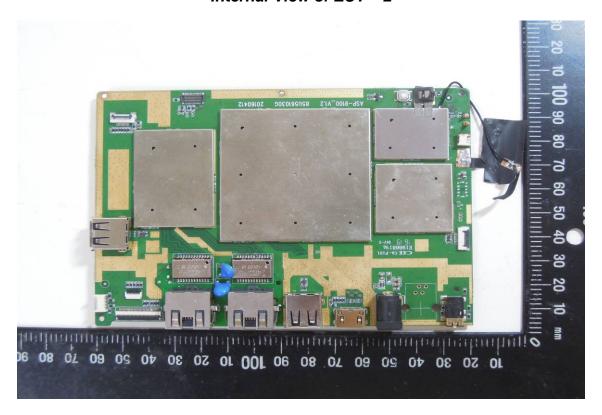

### Internal View of EUT - 1

Unless otherwise stated the results shown in this test report refer only to the sample(s) tested and such sample(s) are retained for 90 days only.

Unless otherwise stated the results shown in this test report refer only to the sample(s) tested and such sample(s) are retained for 90 days only. 