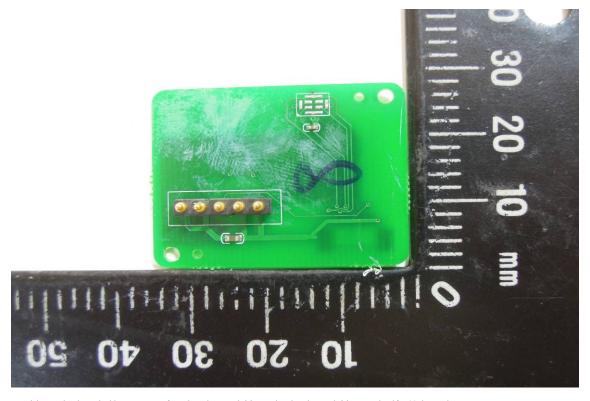

### Internal View of EUT - 1

Unless otherwise stated the results shown in this test report refer only to the sample(s) tested and such sample(s) are retained for 90 days only.

Unless otherwise stated the results shown in this test report refer only to the sample(s) tested and such sample(s) are retained for 90 days only. 