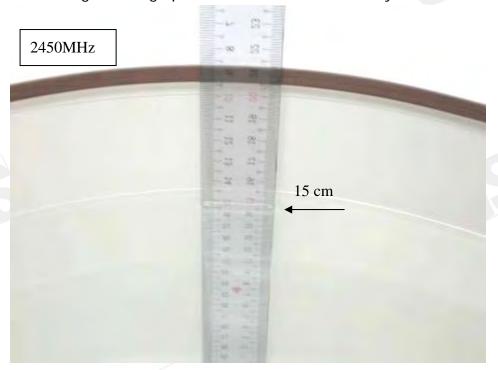

## 10. Photographs of Test Setup

Fig.1 Photograph of the SAR measurement System

Fig.2 Photograph of the Tissue Simulant liquid depth 15cm for Flat position

Unless otherwise stated the results shown in this test report refer only to the sample(s) tested and such sample(s) are retained for 90 days only 除非另有說明,此報告結果僅對測試之樣品負責,同時此樣品僅保留90天。本報告未經本公司書面許可,不可部份複製