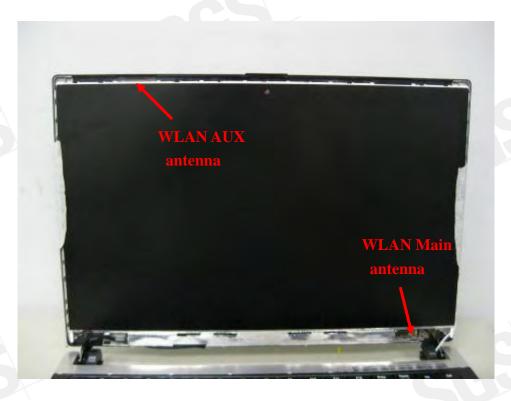

No.134, Wu Kung Road, Wuku Industrial Zone, Taipei County, Taiwan /台北縣五股工業區五工路 134 號 t (886-2) 2299-3279 www.tw.sgs.com

SGS

Report No.: EN/2011/50001

Fig.5 RSS102 mode\_ Main Antenna

Fig.6 RSS102 mode\_ AUX Antenna