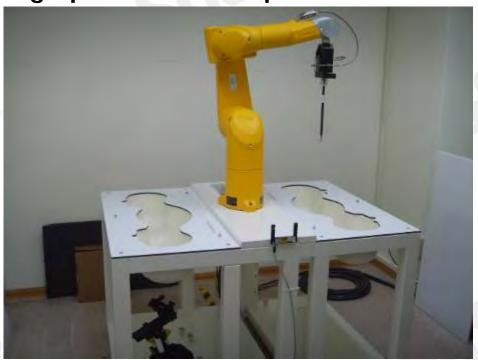

## 10. Photographs of Test Setup

Fig.1 Photograph of the SAR measurement System

Fig.2 Photograph of the Tissue Simulant liquid depth 15cm for Flat position

Unless otherwise stated the results shown in this test report refer only to the sample(s) tested and such sample(s) are retained for 90 days only 除非另有說明,此報告結果僅對測試之樣品負責,同時此樣品僅保留90天。本報告未經本公司書面許可,不可部份複製