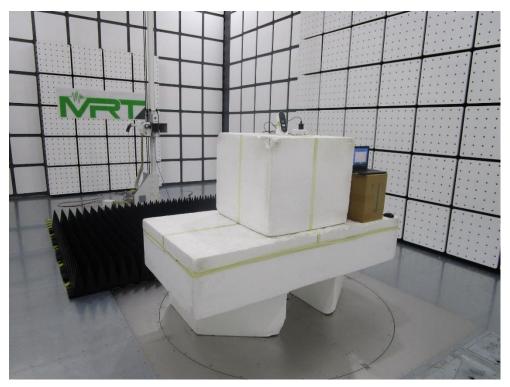

Test Mode: Mode 1 Description: Radiated Emission Test Setup for above 1GHz

Test Mode: Mode 1/ Mode 2/ Mode 3/ Mode 4 Description: Radiated Emission Test Setup for above 1GHz

Test Mode: Mode 1/ Mode 2/ Mode 3/ Mode 4 Description: Conducted Emission Test Setup